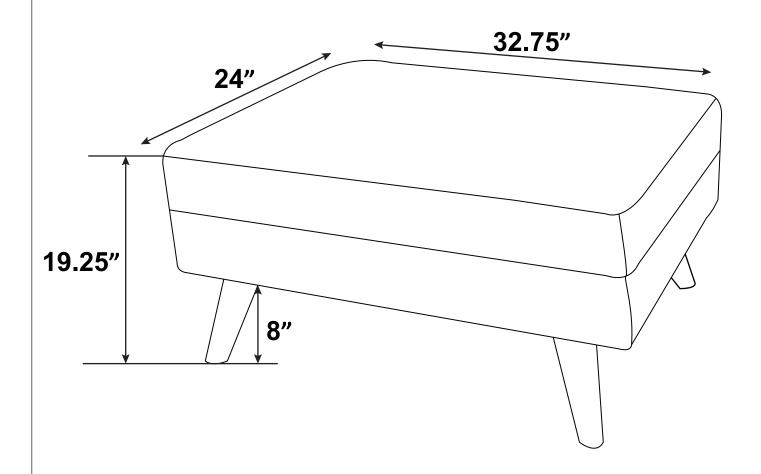

# **ASSEMBLY INSTRUCTIONS**

**PRODUCT DIMENSION (Note: Dimension tolerance ±5%)** 