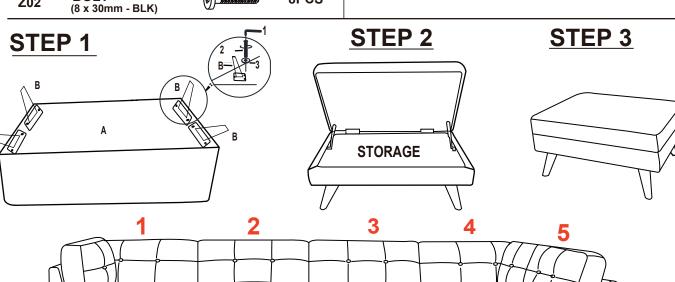

### **ASSEMBLY TIPS:**

- 1. Remove hardware from box and sort by size.
- 2. Please check to see that all hardware and parts are present prior to start of assembly.
- 3. Please follow attached instructions in the same sequence as numbered to assure fast & easy assembly.

### HARDWARE IDENTIFICATION

**Z01** 

1PC

**WASHER Z03** (10 x 25mm - BLK) 8PCS

**BOLT Z02** 

8PCS

(551401) CORNER SOFA: 1, 4 (551402) ARMLESS CHAIR: 2,3,5

(551403) OTTOMAN: 6