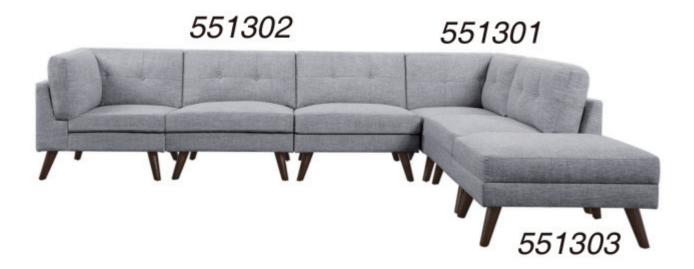

# 551303 OTTOMAN

REVISION 0: 05/03/2019 REVISION 1: 05/28/2021 REVISION 2: 07/22/2022 REVISION 3: 10/20/2023

## ITEM: 551303

## **ITEM: 551303**