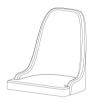

# ASSEMBLY INSTRUCTIONS COASTER FINE FURNITURE



Fine Furniture for every stage of life

108813 Dining Chair

#### **ASSEMBLY INSTRUCTIONS**



#### **ASSEMBLY TIPS:**

- 1. Remove hardware from box and sort by size.
- 2. Please check to see that all hardware and parts are present prior to start of assembly.
- 3. Please follow attached instructions in the same sequence as numbered to assure fast & easy assembly.



#### **WARNING!**

- 1. Don't attempt to repair or modify parts that are broken or defective. Please contact the store immediately.
- 2. This product is for home use only and not intended for commercial establishments.



ASSEMBLY TIME

10 MINUTES

## **PARTS IDENTIFICATION**

#### **B1 (BOX 1)**

A SEAT AND BACK



1PC

B BASE



1PC

#### NOTE:

Phillips head screw driver is required in the assembly process; however, manufacturer does not provide this item.

PAGE 2 OF 5

COASTERFURNITURE.COM

#### **ASSEMBLY INSTRUCTIONS**



#### **ASSEMBLY TIPS:**

- 1. Remove hardware from box and sort by size.
- 2. Please check to see that all hardware and parts are present prior to start of assembly.
- 3. Please follow attached instructions in the same sequence as numbered to assure fast & easy assembly.



#### WARNING!

- 1. Don't attempt to repair or modify parts that are broken or defective. Please contact the store immediately.
- 2. This product is for home use only and not intended for commercial establishments.

## **HARDWARE IDENTIFICATION**

#### Z-B1 (BOX 1) - HARDWARE PACK IS LOCATED IN 108813

| 1