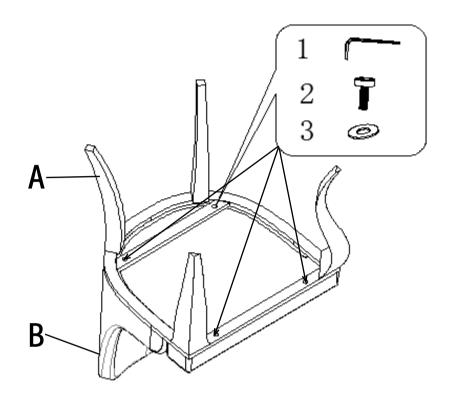

#### Z-B1 (BOX 1) - HARDWARE PACK IS LOCATED IN 108813

| 1 | ALLEN WRENCH<br>8mm      | 1PC  |
|---|--------------------------|------|
| 2 | SHORT BOLT<br>(M8*35mm)  | 4PCS |
| 3 | FLAT WASHER<br>(Dia10mm) | 4PCS |
|   |                          |      |

## STEP 1