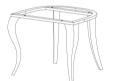

# ASSEMBLY INSTRUCTIONS COASTER FINE FURNITURE



Fine Furniture for every stage of life

108813 Dining Chair

#### **ASSEMBLY INSTRUCTIONS**



#### **ASSEMBLY TIPS:**

- 1. Remove hardware from box and sort by size.
- 2. Please check to see that all hardware and parts are present prior to start of assembly.
- 3. Please follow attached instructions in the same sequence as numbered to assure fast & easy assembly.



#### **WARNING!**

- 1. Don't attempt to repair or modify parts that are broken or defective. Please contact the store immediately.
- 2. This product is for home use only and not intended for commercial establishments.



ASSEMBLY TIME

10 MINUTES

## **PARTS IDENTIFICATION**

#### **B1 (BOX 1)**

A SEAT AND BACK



1PC

B BASE



1PC

#### NOTE:

Phillips head screw driver is required in the assembly process; however, manufacturer does not provide this item.

PAGE 2 OF 5

COASTERFURNITURE.COM

#### **ASSEMBLY INSTRUCTIONS**



#### **ASSEMBLY TIPS:**

- 1. Remove hardware from box and sort by size.
- 2. Please check to see that all hardware and parts are present prior to start of assembly.
- 3. Please follow attached instructions in the same sequence as numbered to assure fast & easy assembly.



#### WARNING!

- 1. Don't attempt to repair or modify parts that are broken or defective. Please contact the store immediately.
- 2. This product is for home use only and not intended for commercial establishments.

## **HARDWARE IDENTIFICATION**

#### Z-B1 (BOX 1) - HARDWARE PACK IS LOCATED IN 108813

| 1 | ALLEN WRENCH