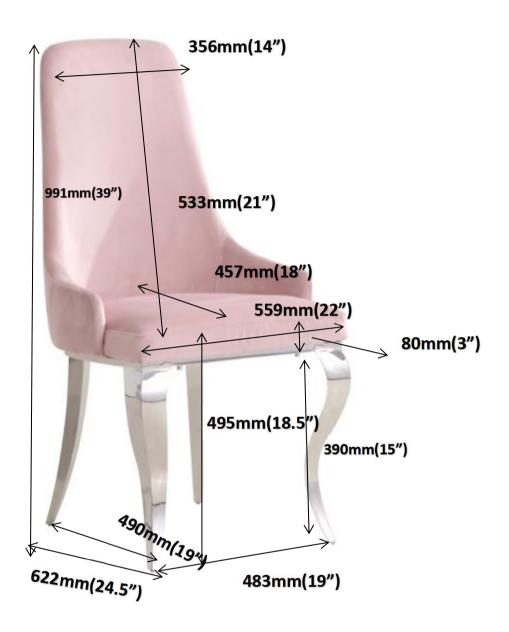

## **PARTS IDENTIFICATION**

#### **B1 (BOX 1)**

A SEAT AND BACK

1PC

B BASE

1PC