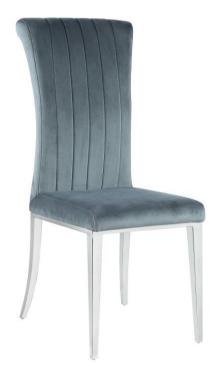

ASSEMBLY TIME 10 MINUTES
PARTS IDENTIFICATION

FRON

B BASE

BACK

1PC

NOTE:

Phillips head screw driver is required in the assembly process; however, manufacturer does not provide this item.

PAGE 2 OF 5