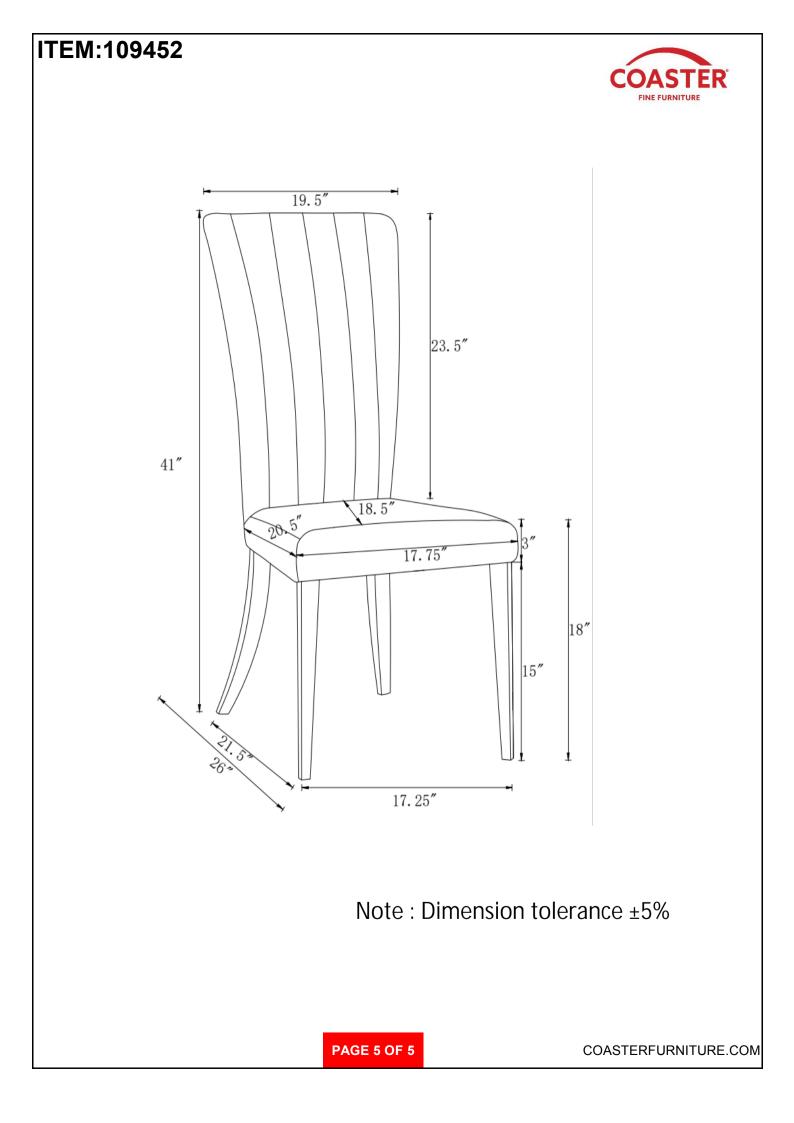

1. Remove hardware from box and sort by size.
- 2. Please check to see that all hardware and parts are present prior to start of assembly.
- 3. Please follow attached instructions in the same sequence as numbered to assure fast & easy assembly.



#### WARNING!

1. Don't attempt to repair or modify parts that are broken or defective. Please contact the store immediately.

2. This product is for home use only and not intended for commercial establishments.

### HARDWARE IDENTIFICATION

### Z-B2 (BOX 2) - HARDWARE PACK IS LOCATED IN 109452



Hardware pack is located in 109452

#### NOTE:

Phillips head screw driver is required in the assembly process; however, manufacturer does not provide this item.



COASTERFURNITURE.COM

## ITEM:109452

### ASSEMBLY INSTRUCTIONS



### <u>STEP 1</u>