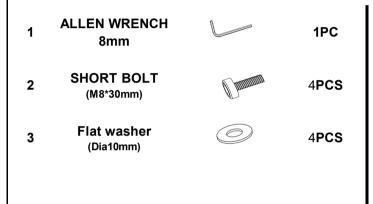

### HARDWARE IDENTIFICATION

### Z-B2 (BOX 2) - HARDWARE PACK IS LOCATED IN 109452

Hardware pack is located in 109452