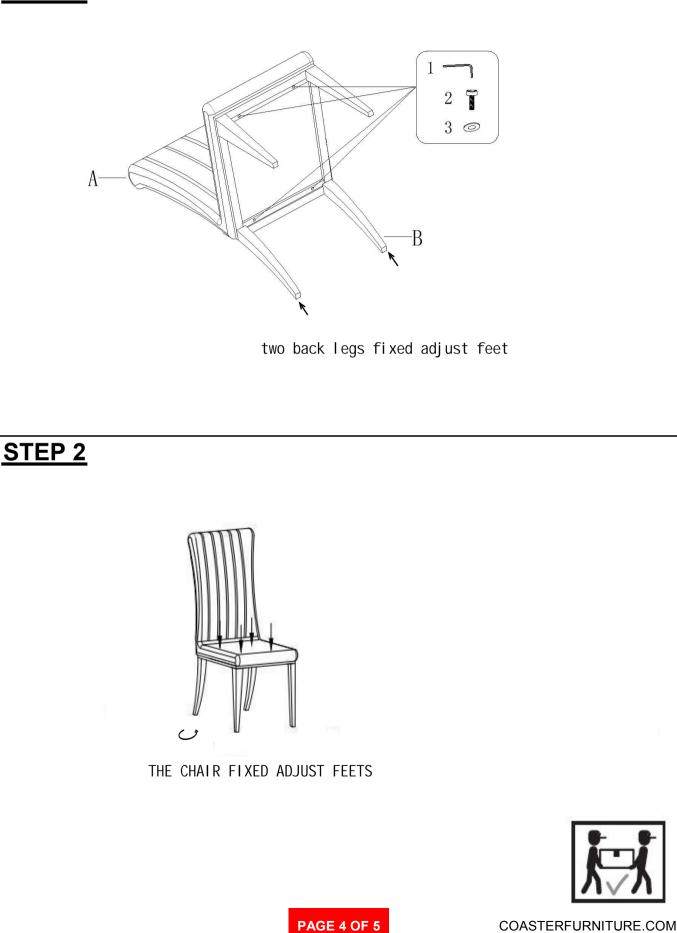

- 1. Remove hardware from box and sort by size.
- 2. Please check to see that all hardware and parts are present prior to start of assembly.
- 3. Please follow attached instructions in the same sequence as numbered to assure fast & easy assembly.



#### WARNING!

1. Don't attempt to repair or modify parts that are broken or defective. Please contact the store immediately.

2. This product is for home use only and not intended for commercial establishments.

### HARDWARE IDENTIFICATION

### Z-B2 (BOX 2) - HARDWARE PACK IS LOCATED IN 109452



Hardware pack is located in 109452

#### NOTE:

Phillips head screw driver is required in the assembly process; however, manufacturer does not provide this item.



COASTERFURNITURE.COM

## ITEM:109452

### ASSEMBLY INSTRUCTIONS



### <u>STEP 1</u>