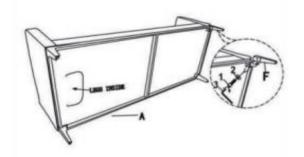

### **PARTS IDENTIFICATION**

#### HARDWARE IDENTIFICATION

| A | SOFA             | 1PC   |
|---|------------------|-------|
| В | BACK CUSHION     | 2 PCS |
| C | SEAT CUSHION     | 2 PCS |
| D | PLAIN PILLOW     | 2 PCS |
| E | PATTERNED PILLOW | 2 PCS |
| F | LEGS             | 4PCS  |

| 1 | BOLT<br>(M8 x 20MM-BLK)   |   | 8PCS |
|---|---------------------------|---|------|
| 2 | FLAT WSAHER<br>(M8-BLK)   | 0 | 8PCS |
| 3 | ALLEN WARENCH<br>(6#-BLK) |   | 1PC  |