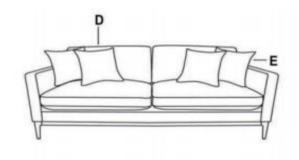

#### HARDWARE IDENTIFICATION

| A | SOFA             | 1PC   |
|---|------------------|-------|
| В | BACK CUSHION     | 2 PCS |
| C | SEAT CUSHION     | 2 PCS |
| D | PLAIN PILLOW     | 2 PCS |
| E | PATTERNED PILLOW | 2 PCS |
| F | LEGS             | 4PCS  |