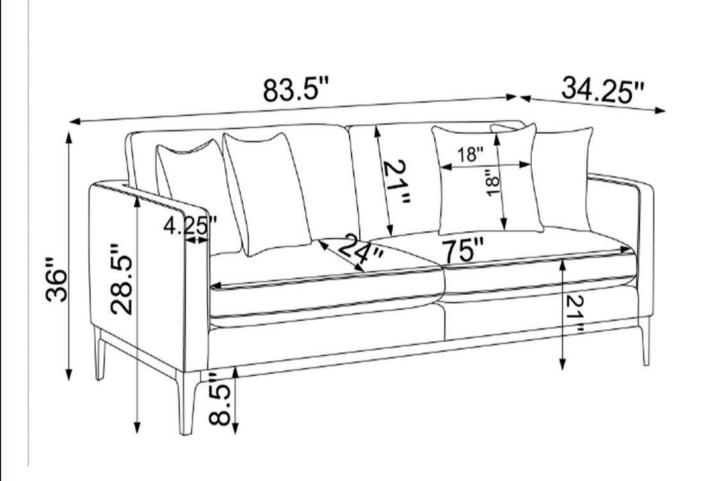

NG!**

1.Don't attempt to repair or modify parts that are broken or defective. Please contact the store immediately.

2. This product is for home ues only and not intended for commercial establishments.





### **PARTS IDENTIFICATION**

#### HARDWARE IDENTIFICATION

| A | SOFA             | 1PC   |
|---|------------------|-------|
| В | BACK CUSHION     | 2 PCS |
| C | SEAT CUSHION     | 2 PCS |
| D | PLAIN PILLOW     | 2 PCS |
| E | PATTERNED PILLOW | 2 PCS |
| F | LEGS             | 4PCS  |

| 1 | BOLT<br>(M8 x 20MM-BLK)   |   | 8PCS |
|---|---------------------------|---|------|
| 2 | FLAT WSAHER<br>(M8-BLK)   | 0 | 8PCS |
| 3 | ALLEN WARENCH<br>(6#-BLK) |   | 1PC  |

## ITEM:508681



## **ASSEMBLY INSTRUCTIONS**

### STEP1



### STEP2



### STEP3



### STEP4





# ITEM:508681





Note: Dimension tolerance ±5%