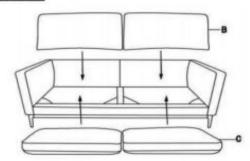

### **PARTS IDENTIFICATION**

#### HARDWARE IDENTIFICATION

| A | SOFA             | 1PC   |
|---|------------------|-------|
| В | BACK CUSHION     | 2 PCS |
| C | SEAT CUSHION     | 2 PCS |
| D | PLAIN PILLOW     | 2 PCS |
| E | PATTERNED PILLOW | 2 PCS |
| F | LEGS             | 4PCS  |