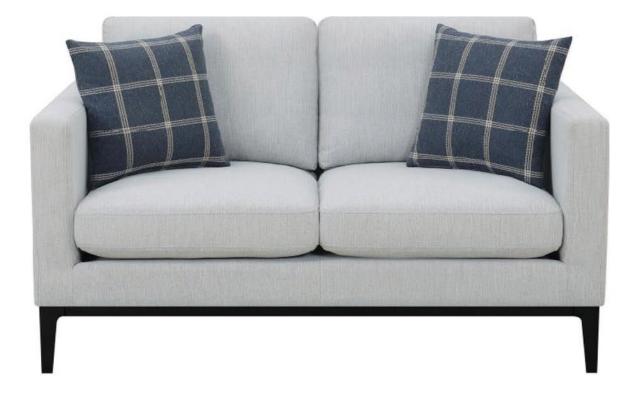

#### ITEM :508682 **ASSEMBLY INSTRUCTIONS** FINE FURNITURE **ASSEMBLY TIPS:** 1.Remove hardware from box and sort by size. 2.Please check to see that all hardware and parts are present prior to start of assembly. 3.Please follow attached instructions in the same sequence as numbered to assure fast & easy assembly. WARNING ! 1.Don't attempt to repair or modify parts that are broken or defective. Please contact the store immediately. 2. This product is for home ues only and not intended for commercial establishments. 20 MINUTES ASSEMBLY TIME **PARTS IDENTIFICATION** HARDWARE IDENTIFICATION 1PC LOVESEAT A BOLT 8PCS 1 (M8 x 20MM-BLK) FLAT WSAHER B BACK CUSHION 2 PCS 2 8PCS (M8-BLK) ALLEN WARENCH 3 1PC (6#-BLK) C SEAT CUSHION 2 PCS PATTERNED PILLOW D 2 PCS