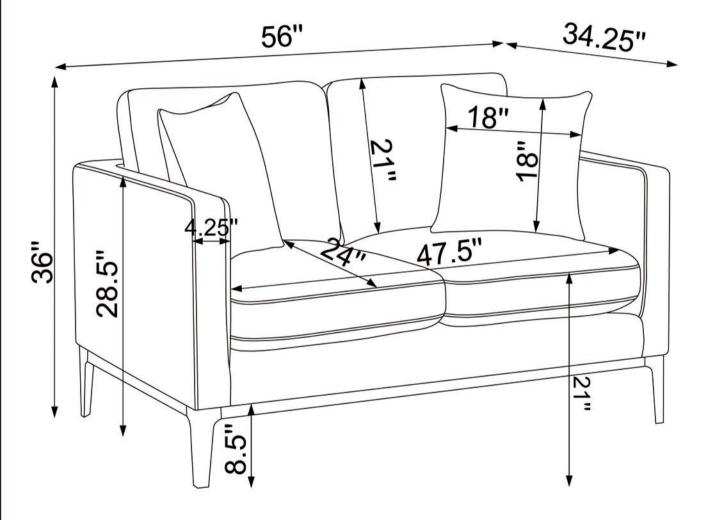

and sort by size. 2.Please check to see that all hardware and parts are present prior to start of assembly. 3.Please follow attached instructions in the same sequence as numbered to assure fast & easy assembly. WARNING ! 1.Don't attempt to repair or modify parts that are broken or defective. Please contact the store immediately. 2. This product is for home ues only and not intended for commercial establishments. 20 MINUTES ASSEMBLY TIME **PARTS IDENTIFICATION** HARDWARE IDENTIFICATION 1PC LOVESEAT A BOLT 8PCS 1 (M8 x 20MM-BLK) FLAT WSAHER B BACK CUSHION 2 PCS 2 8PCS (M8-BLK) ALLEN WARENCH 3 1PC (6#-BLK) C SEAT CUSHION 2 PCS PATTERNED PILLOW D 2 PCS

PAGE 2 OF 4

4 PCS

LEGS

E

## ITEM:508682



### **ASSEMBLY INSTRUCTIONS**

### STEP1



STEP2



### STEP3

STEP4







# ITEM:508682





Note : Dimension tolerance ±5%

PAGE 4 OF 4