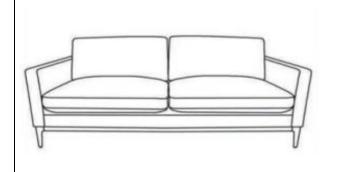

emove hardware from box and sort by size. 2.Please check to see that all hardware and parts are present prior to start of assembly. 3.Please follow attached instructions in the same sequence as numbered to assure fast & easy assembly. WARNING ! 1.Don't attempt to repair or modify parts that are broken or defective. Please contact the store immediately. 2. This product is for home ues only and not intended for commercial establishments. 20 MINUTES ASSEMBLY TIME **PARTS IDENTIFICATION** HARDWARE IDENTIFICATION 1PC LOVESEAT A BOLT 8PCS 1 (M8 x 20MM-BLK) FLAT WSAHER B BACK CUSHION 2 PCS 2 8PCS (M8-BLK) ALLEN WARENCH 3 1PC (6#-BLK) C SEAT CUSHION 2 PCS PATTERNED PILLOW D 2 PCS

PAGE 2 OF 4

4 PCS

LEGS

E

## ITEM:508682



### **ASSEMBLY INSTRUCTIONS**

### STEP1



STEP2



### STEP3

STEP4







# ITEM:508682





Note : Dimension tolerance ±5%

PAGE 4 OF 4