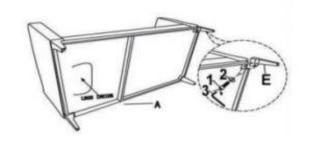

NITURE **ASSEMBLY TIPS:** 1.Remove hardware from box and sort by size. 2.Please check to see that all hardware and parts are present prior to start of assembly. 3.Please follow attached instructions in the same sequence as numbered to assure fast & easy assembly. WARNING ! 1.Don't attempt to repair or modify parts that are broken or defective. Please contact the store immediately. 2. This product is for home ues only and not intended for commercial establishments. 20 MINUTES ASSEMBLY TIME **PARTS IDENTIFICATION** HARDWARE IDENTIFICATION 1PC LOVESEAT A BOLT 8PCS 1 (M8 x 20MM-BLK) FLAT WSAHER B BACK CUSHION 2 PCS 2 8PCS (M8-BLK) ALLEN WARENCH 3 1PC (6#-BLK) C SEAT CUSHION 2 PCS PATTERNED PILLOW D 2 PCS

PAGE 2 OF 4

4 PCS

LEGS

E

## ITEM:508682



### **ASSEMBLY INSTRUCTIONS**

### STEP1



STEP2



### STEP3

STEP4







# ITEM:508682





Note : Dimension tolerance ±5%

PAGE 4 OF 4