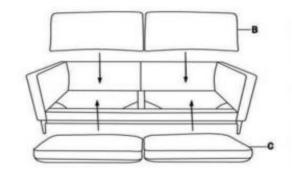

#### ITEM :508682 **ASSEMBLY INSTRUCTIONS** FINE FURNITURE **ASSEMBLY TIPS:** 1.Remove hardware from box and sort by size. 2.Please check to see that all hardware and parts are present prior to start of assembly. 3.Please follow attached instructions in the same sequence as numbered to assure fast & easy assembly. WARNING ! 1.Don't attempt to repair or modify parts that are broken or defective. Please contact the store immediately. 2. This product is for home ues only and not intended for commercial establishments. 20 MINUTES ASSEMBLY TIME **PARTS IDENTIFICATION** HARDWARE IDENTIFICATION 1PC LOVESEAT A BOLT 8PCS 1 (M8 x 20MM-BLK) FLAT WSAHER B BACK CUSHION 2 PCS 2 8PCS (M8-BLK) ALLEN WARENCH 3 1PC (6#-BLK) C SEAT CUSHION 2 PCS PATTERNED PILLOW D 2 PCS