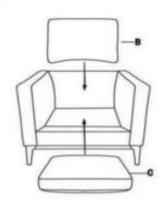

### **PARTS IDENTIFICATION**

#### HARDWARE IDENTIFICATION

| A | CHAIR            | 1PC | 1 | BOLT<br>(M8 x 20MM-BLK)   |   | 8PCS |
|---|------------------|-----|---|---------------------------|---|------|
| В | BACK CUSHION     | 1PC | 2 | FLAT WSAHER<br>(M8-BLK)   | 0 | 8PCS |
| C | SEAT CUSHION     | 1PC | 3 | ALLEN WARENCH<br>(6#-BLK) |   | 1PC  |
| D | PATTERNED PILLOW | 1PC |   | l,                        |   |      |