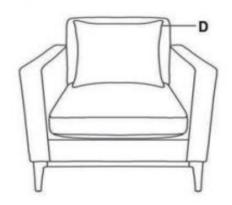

#### HARDWARE IDENTIFICATION

| A | CHAIR            | 1PC | 1 | BOLT<br>(M8 x 20MM-BLK)   |   | 8PCS |
|---|------------------|-----|---|---------------------------|---|------|
| В | BACK CUSHION     | 1PC | 2 | FLAT WSAHER<br>(M8-BLK)   | 0 | 8PCS |
| C | SEAT CUSHION     | 1PC | 3 | ALLEN WARENCH<br>(6#-BLK) |   | 1PC  |
| D | PATTERNED PILLOW | 1PC |   | l,                        |   |      |