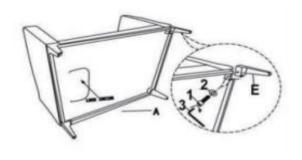

### **PARTS IDENTIFICATION**

#### HARDWARE IDENTIFICATION

| A | CHAIR            | 1PC | 1 | BOLT<br>(M8 x 20MM-BLK)   |   | 8PCS |
|---|------------------|-----|---|---------------------------|---|------|
| В | BACK CUSHION     | 1PC | 2 | FLAT WSAHER<br>(M8-BLK)   | 0 | 8PCS |
| C | SEAT CUSHION     | 1PC | 3 | ALLEN WARENCH<br>(6#-BLK) |   | 1PC  |
| D | PATTERNED PILLOW | 1PC |   | l,                        |   |      |

E LEGS 4 PCS