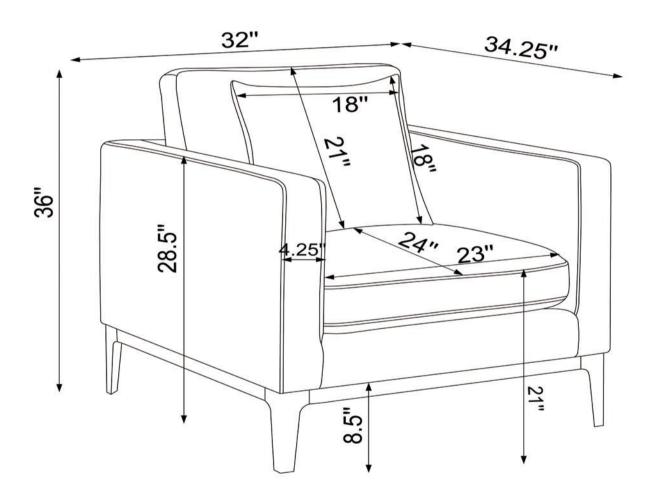

& easy assembly.



#### WARNING!

1.Don't attempt to repair or modify parts that are broken or defective. Please contact the store immediately.

2. This product is for home ues only and not intended for commercial establishments.





### **PARTS IDENTIFICATION**

#### HARDWARE IDENTIFICATION

| A | CHAIR            | 1PC | 1 | BOLT<br>(M8 x 20MM-BLK)   |   | 8PCS |
|---|------------------|-----|---|---------------------------|---|------|
| В | BACK CUSHION     | 1PC | 2 | FLAT WSAHER<br>(M8-BLK)   | 0 | 8PCS |
| C | SEAT CUSHION     | 1PC | 3 | ALLEN WARENCH<br>(6#-BLK) |   | 1PC  |
| D | PATTERNED PILLOW | 1PC |   | l,                        |   |      |

E LEGS 4 PCS

## ITEM:508683



## **ASSEMBLY INSTRUCTIONS**

### STEP1



### STEP2



### STEP3



### STEP4





# ITEM:508683





Note: Dimension tolerance ±5%