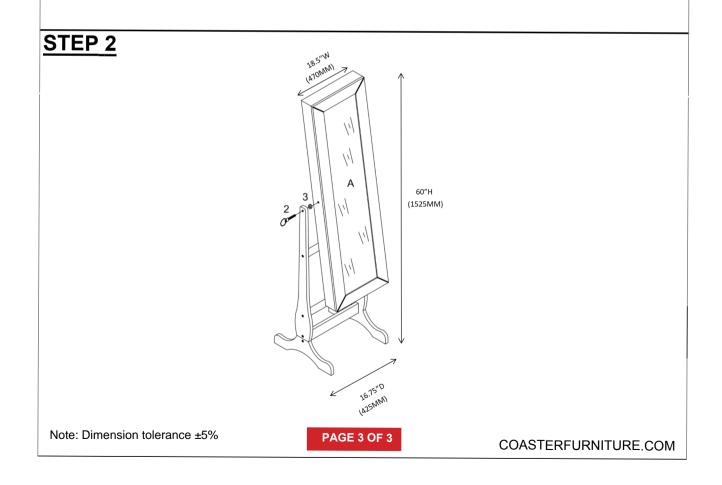

### PARTS IDENTIFICATION Z HARDWARE IDENTIFICATION

| A | MIRROR CABINET | 1 PC  | 1 | BIG BOLT<br>M6*25mm                      | <b>()</b> | 8PCS |
|---|----------------|-------|---|------------------------------------------|-----------|------|
| В | LEG            | 2 PCS | 2 | MAIN CONNECTING<br>SCREWS<br>Ø 0.5x6.5mm |           | 2PCS |
| С | ROUND BAR      | 2 PCS | 3 | PLASTIC WASHER<br>Ø 3mm                  |           | 2PCS |
| D | RAIL           | 1 PC  | 4 | ALLEN KEY<br>M6x6.7                      |           | 1PC  |

5

**WOOD STOPPER** 

Ø 12.5

8PCS