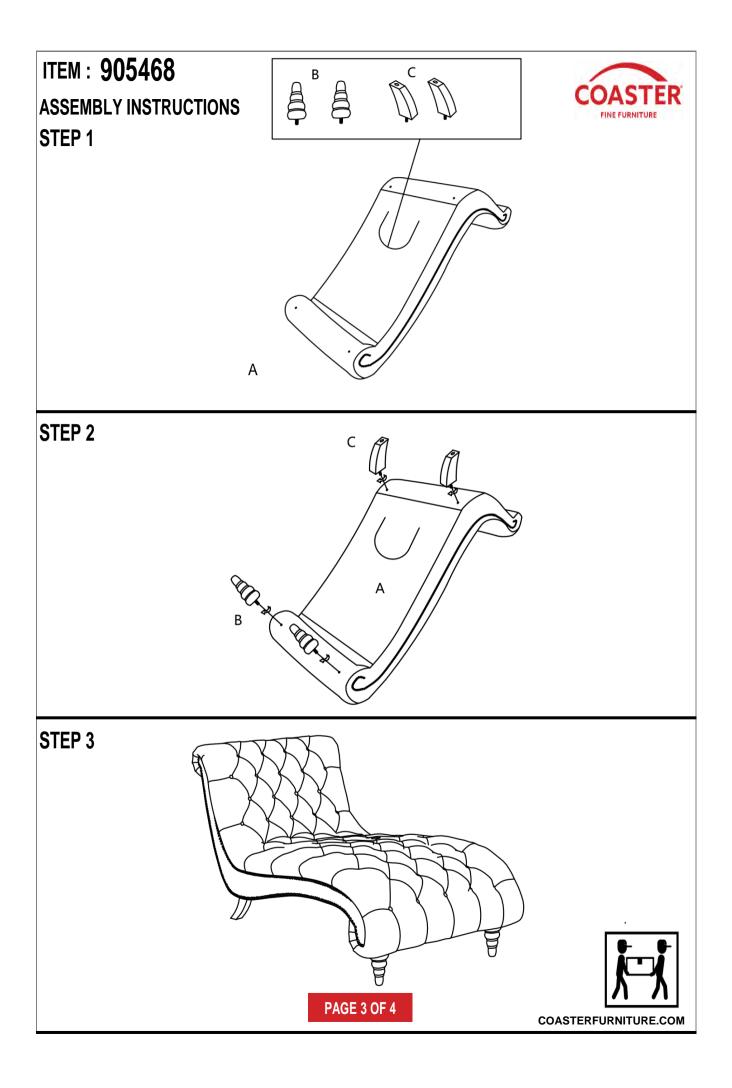

## ITEM : 905468 ASSEMBLY INSTRUCTIONS

1.Remove hardware from box and sort by size.

2.Please check to see that all hardware and parts are present prior to start of assembly.

3. Please follow attached instruction in the same sequence as numbered to assure fast & easy assembly.

## PARTS IDENTIFICATION

**B** FRONT LEG 2PCS

C BACK LEG 2PCS

PAGE 2 OF 4

COASTERFURNITURE.COM