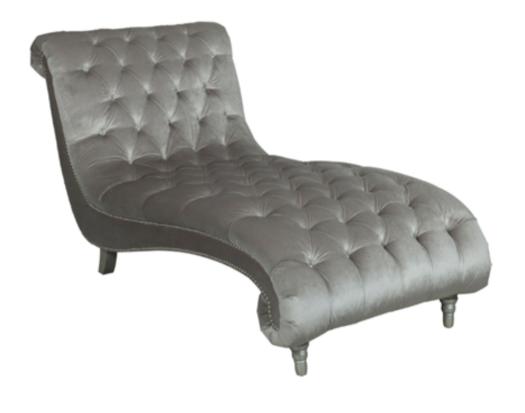

## ASSEMBLY INSTRUCTIONS COASTER FINE FURNITURE

## ITEM : 905468 ASSEMBLY INSTRUCTIONS

1.Remove hardware from box and sort by size.

2.Please check to see that all hardware and parts are present prior to start of assembly.

3. Please follow attached instruction in the same sequence as numbered to assure fast & easy assembly.