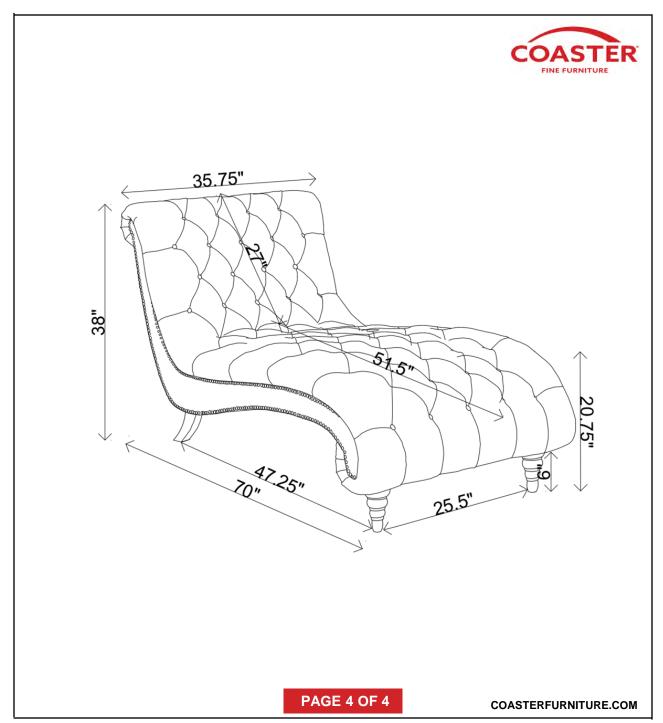

## ASSEMBLY INSTRUCTIONS COASTER FINE FURNITURE







## ITEM : 905468 ASSEMBLY INSTRUCTIONS



1.Remove hardware from box and sort by size.

2.Please check to see that all hardware and parts are present prior to start of assembly.

3. Please follow attached instruction in the same sequence as numbered to assure fast & easy assembly.



## WARNING!

1. Don't attempt to repair or modify parts that are broken or defective. Please

contact the store immediately.

2. This product is for home use only and not intended for commercial establishment.



ASSEMBLY TIME

15 MINUTES

## PARTS IDENTIFICATION





**B** FRONT LEG 2PCS



C BACK LEG 2PCS



PAGE 2 OF 4

COASTERFURNITURE.COM