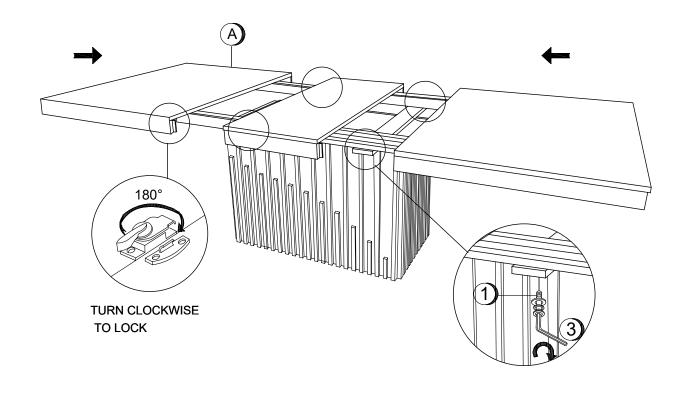

2PCS

### HARDWARE IDENTIFICATION

### Z-B1 (BOX 1) - HARDWARE PACK IS LOCATED IN 182991(B1)

| 1 | BOLT WITH WASHER<br>(M6 x 40mm - BLK) |            | 28PCS |
|---|---------------------------------------|------------|-------|
| 2 | PAN HEAD SCREW<br>(M5 x 20mm - BLK)   | ( <u>)</u> | 4PCS  |
| 3 | ALLEN WRENCH<br>(M4 x 55mm - GD)      |            | 1PC   |

#### NOTE:

Phillips head screw driver is required in the assembly process; however, manufacturer does not provide this item.

# ITEM: 182991(B1&B2) ASSEMBLY INSTRUCTIONS



## STEP 1



# STEP 2

Place the shelf panel at the direction shown.



PAGE 3 OF 5

COASTERFURNITURE.COM

# ITEM: 182991(B1&B2) ASSEMBLY INSTRUCTIONS



## STEP 3



## STEP 4



COASTERFURNITURE.COM

# ITEM: 182991(B1&B2) ASSEMBLY INSTRUCTIONS



### STEP 5



## STEP 6 **COMPLETE**





COASTERFURNITURE.COM

ITEM: 182991(B1&B2)





Note: Dimension tolerance ±5%