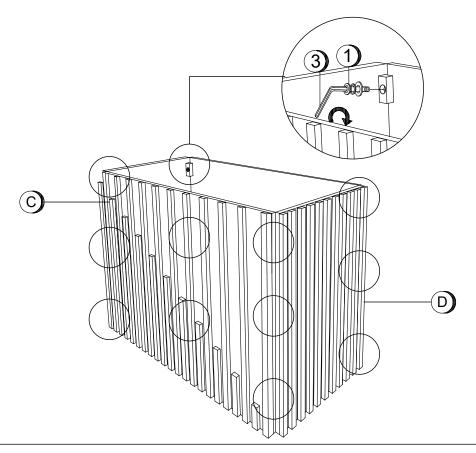

### PARTS IDENTIFICATION

**B1 (BOX 1)** 

A TOP

1PC

**B2 (BOX 2)** 

B SHELF PANEL

1PC

C FRONT & BACK PANEL

2PCS

D SIDE PANEL

2PCS

E MOUNTING BOARD

2PCS