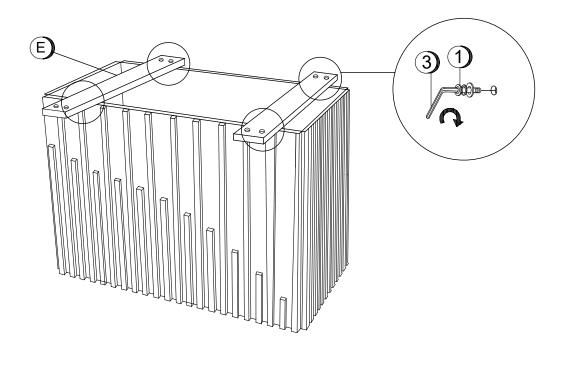

# STEP 2

Place the shelf panel at the direction shown.

PAGE 3 OF 5

COASTERFURNITURE.COM