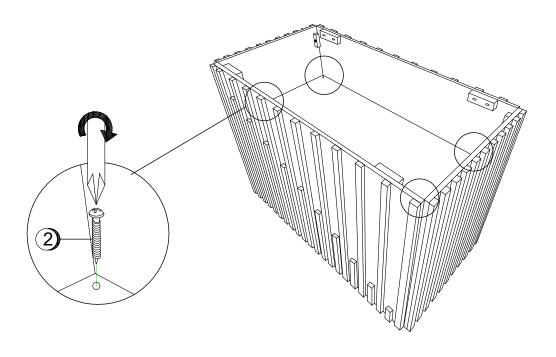

(BOX 2)** 

B SHELF PANEL

1PC

C FRONT & BACK PANEL

2PCS

D SIDE PANEL

2PCS

E MOUNTING BOARD

2PCS

### HARDWARE IDENTIFICATION

### Z-B1 (BOX 1) - HARDWARE PACK IS LOCATED IN 182991(B1)

| 1 | BOLT WITH WASHER<br>(M6 x 40mm - BLK) |            | 28PCS |
|---|---------------------------------------|------------|-------|
| 2 | PAN HEAD SCREW<br>(M5 x 20mm - BLK)   | ( <u>)</u> | 4PCS  |
| 3 | ALLEN WRENCH<br>(M4 x 55mm - GD)      |            | 1PC   |

#### NOTE:

Phillips head screw driver is required in the assembly process; however, manufacturer does not provide this item.

# ITEM: 182991(B1&B2) ASSEMBLY INSTRUCTIONS



## STEP 1



# STEP 2

Place the shelf panel at the direction shown.



PAGE 3 OF 5

COASTERFURNITURE.COM

# ITEM: 182991(B1&B2) ASSEMBLY INSTRUCTIONS



## STEP 3



## STEP 4



COASTERFURNITURE.COM

# ITEM: 182991(B1&B2) ASSEMBLY INSTRUCTIONS



### STEP 5



## STEP 6 **COMPLETE**





COASTERFURNITURE.COM

ITEM: 182991(B1&B2)





Note: Dimension tolerance ±5%