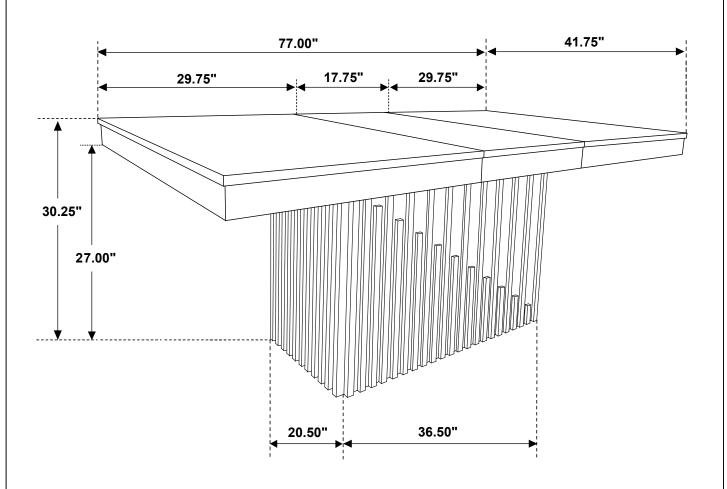

CATED IN 182991(B1)

| 1 | BOLT WITH WASHER<br>(M6 x 40mm - BLK) |            | 28PCS |
|---|---------------------------------------|------------|-------|
| 2 | PAN HEAD SCREW<br>(M5 x 20mm - BLK)   | ( <u>)</u> | 4PCS  |
| 3 | ALLEN WRENCH<br>(M4 x 55mm - GD)      |            | 1PC   |

#### NOTE:

Phillips head screw driver is required in the assembly process; however, manufacturer does not provide this item.

# ITEM: 182991(B1&B2) ASSEMBLY INSTRUCTIONS



## STEP 1



# STEP 2

Place the shelf panel at the direction shown.



PAGE 3 OF 5

COASTERFURNITURE.COM

# ITEM: 182991(B1&B2) ASSEMBLY INSTRUCTIONS



## STEP 3



## STEP 4



COASTERFURNITURE.COM

# ITEM: 182991(B1&B2) ASSEMBLY INSTRUCTIONS



### STEP 5



## STEP 6 **COMPLETE**





COASTERFURNITURE.COM

ITEM: 182991(B1&B2)





Note: Dimension tolerance ±5%