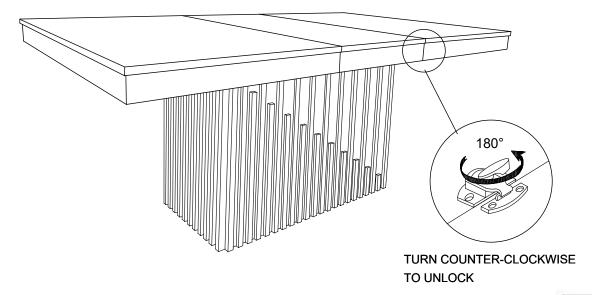

IFICATION

### Z-B1 (BOX 1) - HARDWARE PACK IS LOCATED IN 182991(B1)

| 1 | BOLT WITH WASHER<br>(M6 x 40mm - BLK) |            | 28PCS |
|---|---------------------------------------|------------|-------|
| 2 | PAN HEAD SCREW<br>(M5 x 20mm - BLK)   | ( <u>)</u> | 4PCS  |
| 3 | ALLEN WRENCH<br>(M4 x 55mm - GD)      |            | 1PC   |

#### NOTE:

Phillips head screw driver is required in the assembly process; however, manufacturer does not provide this item.

# ITEM: 182991(B1&B2) ASSEMBLY INSTRUCTIONS



## STEP 1



# STEP 2

Place the shelf panel at the direction shown.



PAGE 3 OF 5

COASTERFURNITURE.COM

# ITEM: 182991(B1&B2) ASSEMBLY INSTRUCTIONS



## STEP 3



## STEP 4



COASTERFURNITURE.COM

# ITEM: 182991(B1&B2) ASSEMBLY INSTRUCTIONS



### STEP 5



## STEP 6 **COMPLETE**





COASTERFURNITURE.COM

ITEM: 182991(B1&B2)





Note: Dimension tolerance ±5%