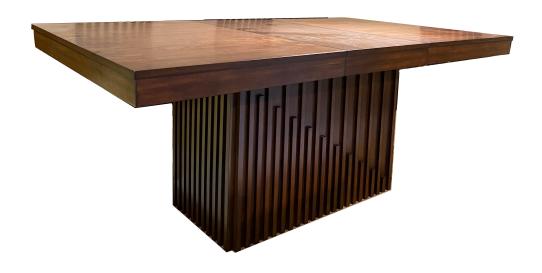

# ASSEMBLY INSTRUCTIONS COASTER FINE FURNITURE



Fine Furniture for every stage of life

# **182991(B1&B2) Dining Table**

# ITEM: 182991(B1&B2)

#### **ASSEMBLY INSTRUCTIONS**

#### **ASSEMBLY TIPS:**

- 1. Remove hardware from box and sort by size.
- 2. Please check to see that all hardware and parts are present prior to start of assembly.
- 3. Please follow attached instructions in the same sequence as numbered to assure fast & easy assembly.



#### **WARNING!**

- 1. Don't attempt to repair or modify parts that are broken or defective. Please contact the store immediately.
- 2. This product is for home use only and not intended for commercial establishments.



ASSEMBLY TIME

10 MINUTES

### PARTS IDENTIFICATION

**B1 (BOX 1)** 

A TOP



1PC

**B2 (BOX 2)** 

B SHELF PANEL

1PC

C FRONT & BACK PANEL

2PCS

D SIDE PANEL

2PCS

E M