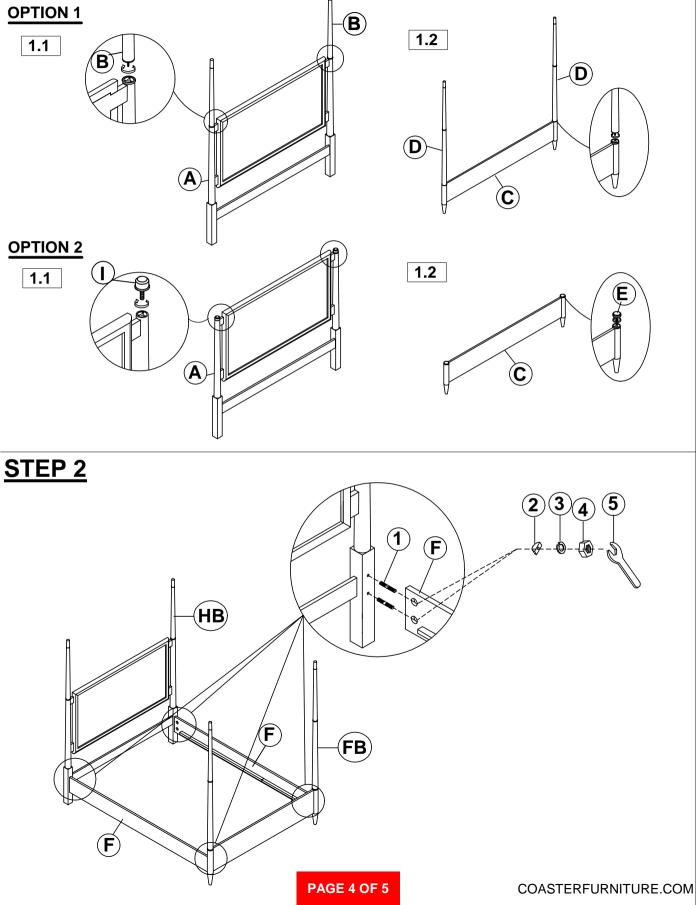

CK IS LOCATED IN 223061KE (B3)

| 1 | THREADED BOLT<br>(Ø5/16" x 3" - RBW) | (Mainjan nankjana) | 8PCS | 2 | HALF ROUND NUT<br>(Ø5/16" - RBW)     | $\bigcirc$   | 8PCS |
|---|--------------------------------------|--------------------|------|---|--------------------------------------|--------------|------|
| 3 | LOCK WASHER<br>(ø5/16" x 3" - RBW)   | 0                  | 8PCS | 4 | HEX NUT<br>(Ø5/16" x 14MM - RBW)     | 8            | 8PCS |
| 5 | WRENCH<br>(14MM - RBW)               |                    | 1PC  | 6 | FLAT HEAD SCREW<br>(Ø4 x 30MM - RBW) | <b>இ‱ை</b> > | 8PCS |

#### NOTE:

Phillips head screw driver is required in the assembly process; however, manufacturer does not provide this item.

PAGE 3 OF 5

# ITEM:223061KE(B1-B3)

### **ASSEMBLY INSTRUCTIONS**



## <u>STEP 1</u>







COASTERFURNITURE.COM



COASTERFURNITURE.COM