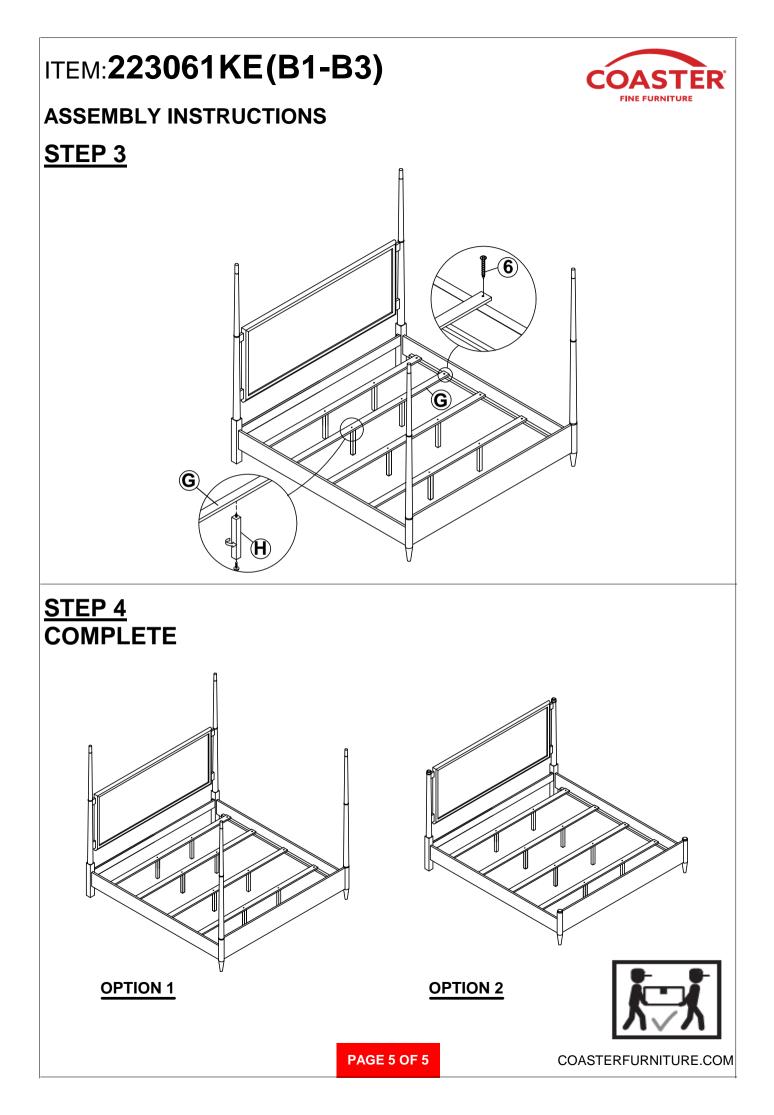

IS LOCATED IN 223061KE (B3)

| 1 | THREADED BOLT<br>(Ø5/16" x 3" - RBW) | (Mainjan nankjana) | 8PCS | 2 | HALF ROUND NUT<br>(Ø5/16" - RBW)     | $\bigcirc$   | 8PCS |
|---|--------------------------------------|--------------------|------|---|--------------------------------------|--------------|------|
| 3 | LOCK WASHER<br>(ø5/16" x 3" - RBW)   | 0                  | 8PCS | 4 | HEX NUT<br>(Ø5/16" x 14MM - RBW)     | 8            | 8PCS |
| 5 | WRENCH<br>(14MM - RBW)               |                    | 1PC  | 6 | FLAT HEAD SCREW<br>(Ø4 x 30MM - RBW) | <b>இ‱ை</b> > | 8PCS |

#### NOTE:

Phillips head screw driver is required in the assembly process; however, manufacturer does not provide this item.

PAGE 3 OF 5

# ITEM:223061KE(B1-B3)

### **ASSEMBLY INSTRUCTIONS**



## <u>STEP 1</u>







COASTERFURNITURE.COM



COASTERFURNITURE.COM