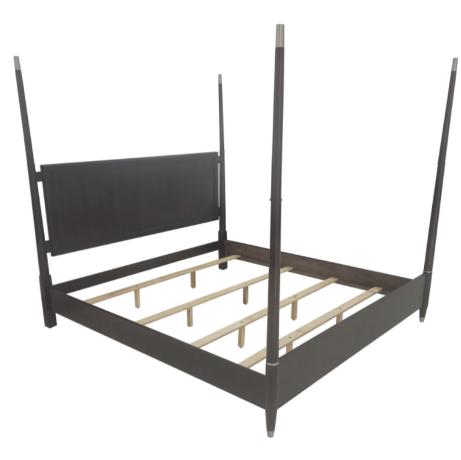

# 223061KE (B1-B3) Eastern King Bed

REVISION 0 : 09/20/2023

PAGE 1 OF 5

COASTERFURNITURE.COM