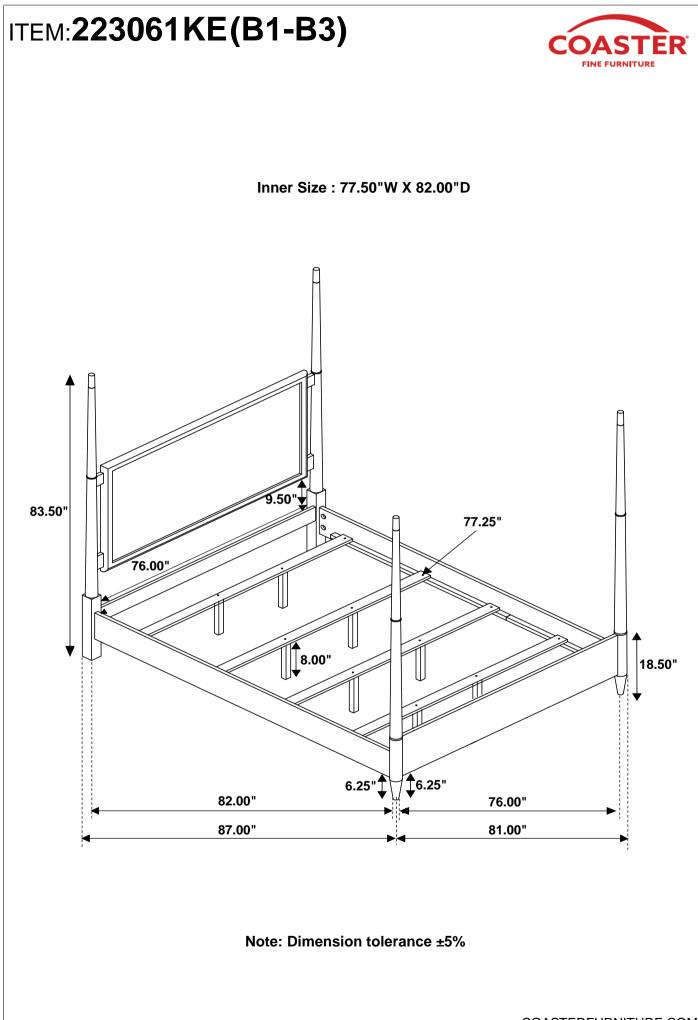

S LOCATED IN 223061KE (B3)

| 1 | THREADED BOLT<br>(Ø5/16" x 3" - RBW) | (Mainjan nankjana) | 8PCS | 2 | HALF ROUND NUT<br>(Ø5/16" - RBW)     | $\bigcirc$   | 8PCS |
|---|--------------------------------------|--------------------|------|---|--------------------------------------|--------------|------|
| 3 | LOCK WASHER<br>(ø5/16" x 3" - RBW)   | 0                  | 8PCS | 4 | HEX NUT<br>(Ø5/16" x 14MM - RBW)     | 8            | 8PCS |
| 5 | WRENCH<br>(14MM - RBW)               |                    | 1PC  | 6 | FLAT HEAD SCREW<br>(Ø4 x 30MM - RBW) | <b>இ‱ை</b> > | 8PCS |

#### NOTE:

Phillips head screw driver is required in the assembly process; however, manufacturer does not provide this item.

PAGE 3 OF 5

# ITEM:223061KE(B1-B3)

### **ASSEMBLY INSTRUCTIONS**



## <u>STEP 1</u>







COASTERFURNITURE.COM



COASTERFURNITURE.COM