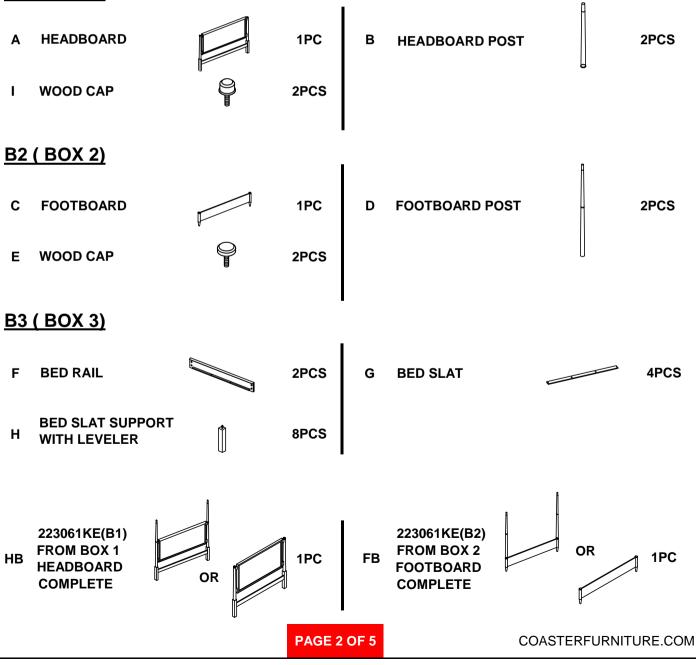

# ASSEMBLY INSTRUCTIONS COASTER FINE FURNITURE



Fine Furniture for every stage of life

# 223061KE (B1-B3) Eastern King Bed

REVISION 0 : 09/20/2023

PAGE 1 OF 5

COASTERFURNITURE.COM

# ITEM:223061KE(B1-B3)

### **ASSEMBLY INSTRUCTIONS**



#### **ASSEMBLY TIPS:**

- 1. Remove hardware from box and sort by size.
- 2. Please check to see that all hardware and parts are present prior to start of assembly.
- 3. Please follow attached instructions in the same sequence as numbered to assure fast & easy assembly.



#### WARNING!

1. Don't attempt to repair or modify parts that are broken or defective. Please contact the store immediately.

2. This product is for home use only and not intended for commercial establishments.





### <u>B1 ( BOX 1)</u>



# ITEM:223061KE(B1-B3)

### **ASSEMBLY INSTRUCTIONS**



#### **ASSEMBLY TIPS:**

- 1. Remove hardware from box and sort by size.
- 2. Please check to see that all hardware and parts are present prior to start of assembly.
- 3. Please follow attached instructions in the same sequence as numbered to assure fast & easy assembly.



#### WARNING!

1. Don't attempt to repair or modify parts that are broken or defective. Please contact the store immediately.

2. This product is for home use only and not intended for commercial establishments.

## HARDWARE IDENTIFICATION

### Z-B3 (BOX 3) - HARDWARE PACK IS LOCATED IN 223061KE (B3)

| 1 | THREADED BOLT<br>(Ø5/16" x 3" - RBW) | (Mainjan nankjana) | 8PCS | 2 | HALF ROUND NUT<br>(Ø5/16" - RBW)     | $\bigcirc$   | 8PCS |
|---|--------------------