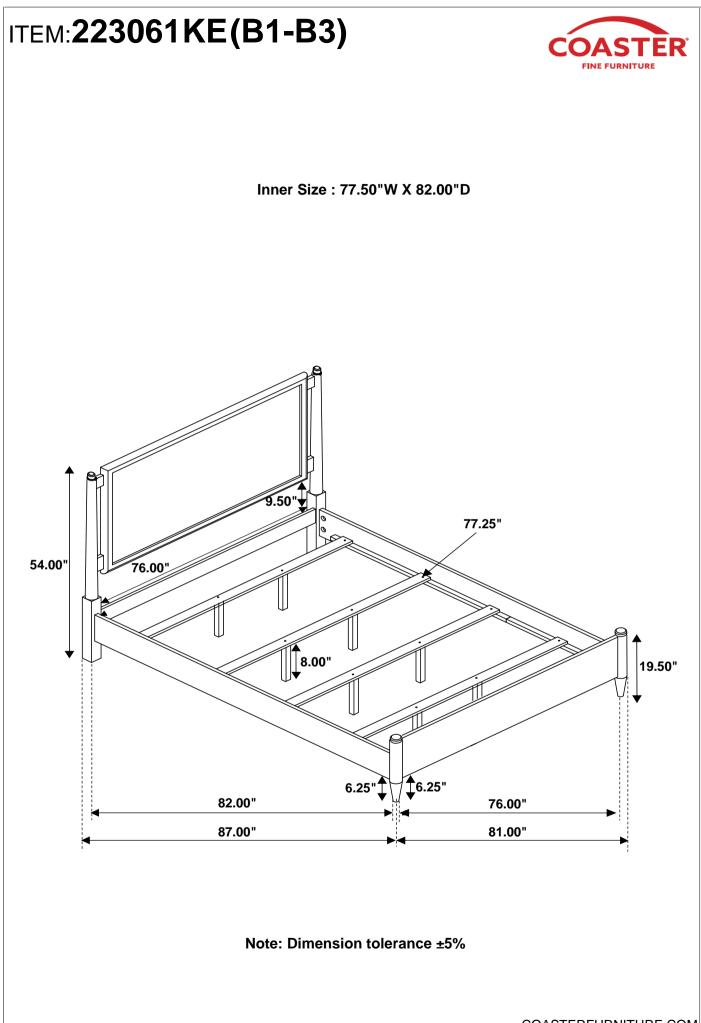

3)

| 1 | THREADED BOLT<br>(Ø5/16" x 3" - RBW) | (Mainjan nankjana) | 8PCS | 2 | HALF ROUND NUT<br>(Ø5/16" - RBW)     | $\bigcirc$   | 8PCS |
|---|--------------------------------------|--------------------|------|---|--------------------------------------|--------------|------|
| 3 | LOCK WASHER<br>(ø5/16" x 3" - RBW)   | 0                  | 8PCS | 4 | HEX NUT<br>(Ø5/16" x 14MM - RBW)     | 8            | 8PCS |
| 5 | WRENCH<br>(14MM - RBW)               |                    | 1PC  | 6 | FLAT HEAD SCREW<br>(Ø4 x 30MM - RBW) | <b>இ‱ை</b> > | 8PCS |

#### NOTE:

Phillips head screw driver is required in the assembly process; however, manufacturer does not provide this item.

PAGE 3 OF 5

# ITEM:223061KE(B1-B3)

### **ASSEMBLY INSTRUCTIONS**



## <u>STEP 1</u>







COASTERFURNITURE.COM



COASTERFURNITURE.COM