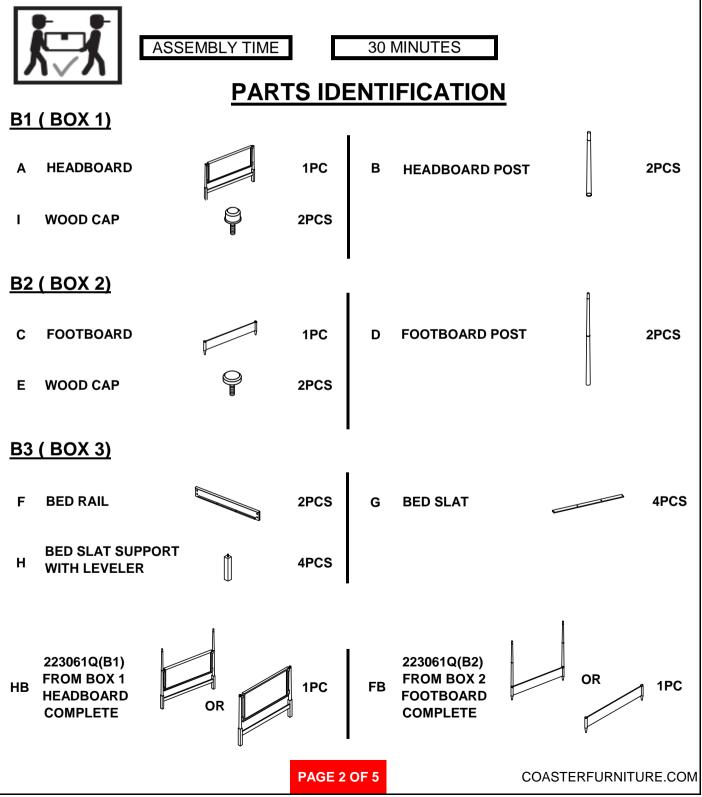

## ASSEMBLY INSTRUCTIONS COASTER FINE FURNITURE



Fine Furniture for every stage of life



COASTERFURNITURE.COM

REVISION 0 : 09/20/2023

PAGE 1 OF 5

## ITEM:223061Q (B1-B3)

### **ASSEMBLY INSTRUCTIONS**



#### **ASSEMBLY TIPS:**

- 1. Remove hardware from box and sort by size.
- 2. Please check to see that all hardware and parts are present prior to start of assembly.
- 3. Please follow attached instructions in the same sequence as numbered to assure fast & easy assembly.



#### WARNING!

1. Don't attempt to repair or modify parts that are broken or defective. Please contact the store immediately.

2. This product is for home use only and not intended for commercial establishments.



# ITEM: 223061Q (B1-B3)

### **ASSEMBLY INSTRUCTIONS**



#### **ASSEMBLY TIPS:**

- 1. Remove hardware from box and sort by size.
- 2. Please check to see that all hardware and parts are present prior to start of assembly.
- 3. Please follow attached instructions in the same sequence as numbered to assure fast & easy assembly.



#### WARNING!

1. Don't attempt to repair or modify parts that are broken or defective. Please contact the store immediately.

2. This product is for home use only and not intended for commercial establishments.

## HARDWARE IDENTIFICATION

### Z-B3 (BOX 3) - HARDWARE PACK IS LOCATED IN 223061Q (B3)

| 1 | THREADED BOLT<br>(Ø5/16" x 3" - RBW) | (Tanalagina generation of the second