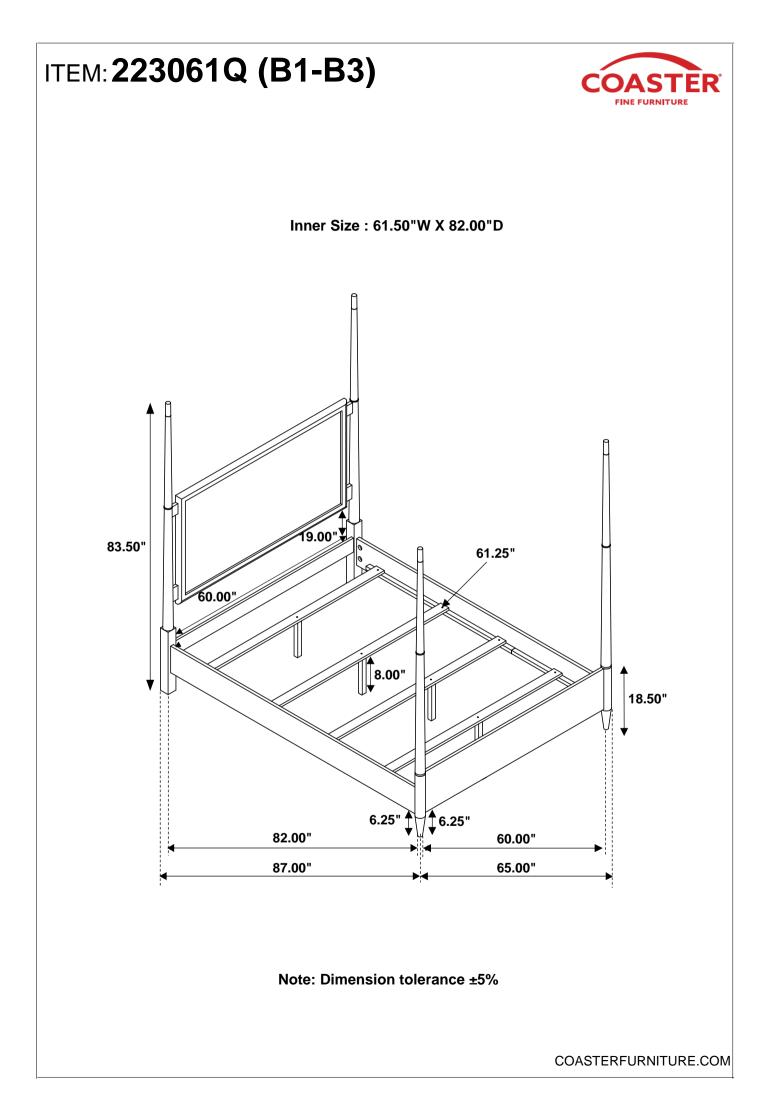

| 8PCS | 4 | HEX NUT<br>(Ø5/16" x 14MM - RBW)     | 8            | 8PCS |
| 5 | WRENCH<br>(14MM - RBW)               | Je starter and the second seco | 1PC  | 6 | FLAT HEAD SCREW<br>(Ø4 x 30MM - RBW) | <b>இ‱ை</b> > | 8PCS |

#### NOTE:

Phillips head screw driver is required in the assembly process; however, manufacturer does not provide this item.

PAGE 3 OF 5



## ITEM: 223061Q (B1-B3)

## **ASSEMBLY INSTRUCTIONS**



## STEP 3



### STEP 4 COMPLETE



**OPTION 2** 



COASTERFURNITURE.COM





Note: Dimension tolerance ±5%