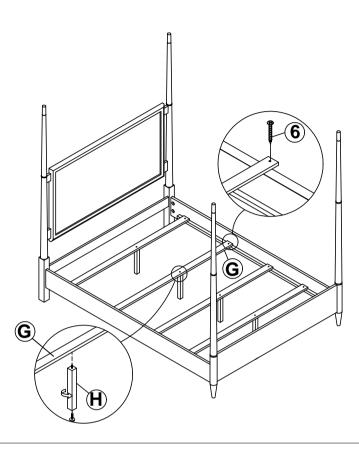

| 8PCS | 4 | HEX NUT<br>(Ø5/16" x 14MM - RBW)     | 8            | 8PCS |
| 5 | WRENCH<br>(14MM - RBW)               | Je starter and the second seco | 1PC  | 6 | FLAT HEAD SCREW<br>(Ø4 x 30MM - RBW) | <b>இ‱ை</b> > | 8PCS |

#### NOTE:

Phillips head screw driver is required in the assembly process; however, manufacturer does not provide this item.

PAGE 3 OF 5



## ITEM: 223061Q (B1-B3)

## **ASSEMBLY INSTRUCTIONS**



## STEP 3



### STEP 4 COMPLETE



**OPTION 2** 



COASTERFURNITURE.COM





Note: Dimension tolerance ±5%