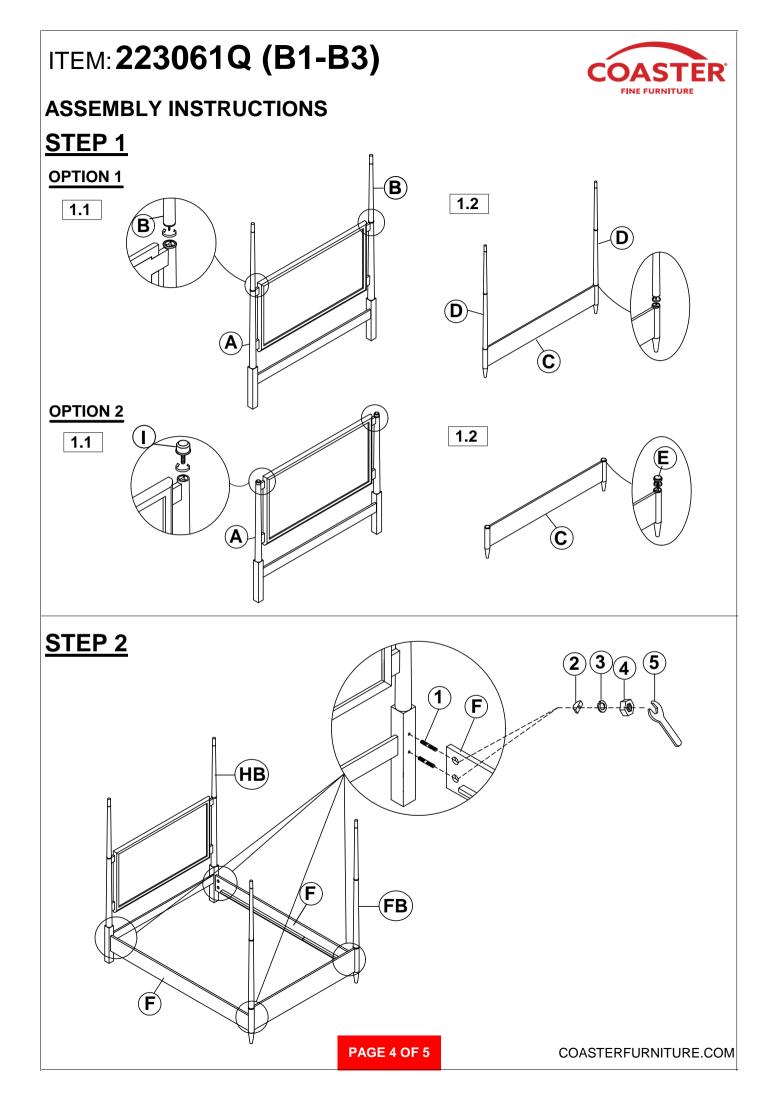

| 8PCS | 4 | HEX NUT<br>(Ø5/16" x 14MM - RBW)     | 8            | 8PCS |
| 5 | WRENCH<br>(14MM - RBW)               | Je starter and the second seco | 1PC  | 6 | FLAT HEAD SCREW<br>(Ø4 x 30MM - RBW) | <b>இ‱ை</b> > | 8PCS |

#### NOTE:

Phillips head screw driver is required in the assembly process; however, manufacturer does not provide this item.

PAGE 3 OF 5



## ITEM: 223061Q (B1-B3)

## **ASSEMBLY INSTRUCTIONS**



## STEP 3



### STEP 4 COMPLETE



**OPTION 2** 



COASTERFURNITURE.COM





Note: Dimension tolerance ±5%