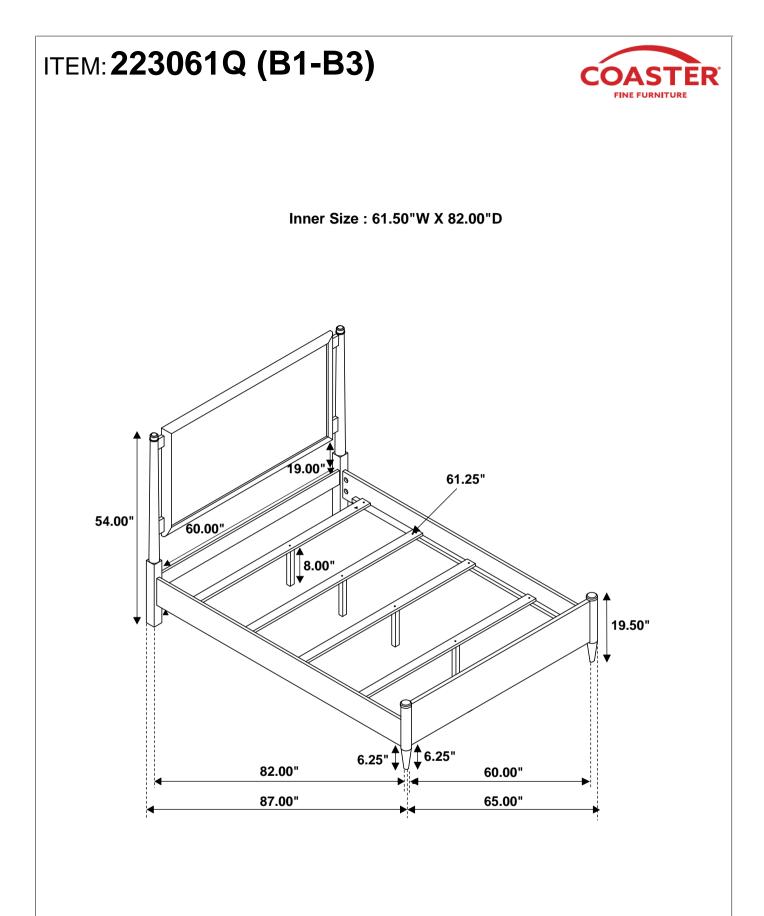

| 8PCS | 4 | HEX NUT<br>(Ø5/16" x 14MM - RBW)     | 8            | 8PCS |
| 5 | WRENCH<br>(14MM - RBW)               | Je starter and the second seco | 1PC  | 6 | FLAT HEAD SCREW<br>(Ø4 x 30MM - RBW) | <b>இ‱ை</b> > | 8PCS |

#### NOTE:

Phillips head screw driver is required in the assembly process; however, manufacturer does not provide this item.

PAGE 3 OF 5



## ITEM: 223061Q (B1-B3)

## **ASSEMBLY INSTRUCTIONS**



## STEP 3



### STEP 4 COMPLETE



**OPTION 2** 



COASTERFURNITURE.COM





Note: Dimension tolerance ±5%