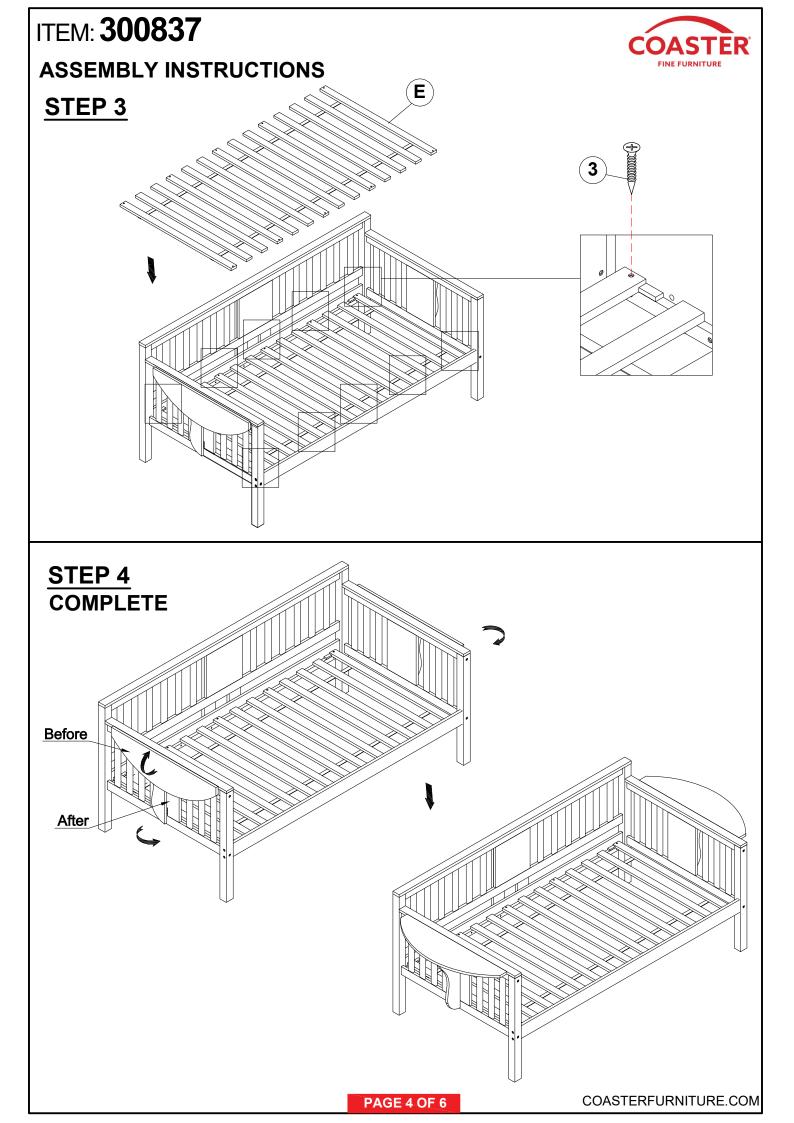

ructions in the same sequence as numbered to assure fast & easy assembly.

# $\bigwedge$

- 1. Don't attempt to repair or modify parts that are broken or defective. Please contact the store immediately.
- 2. This product is for home use only and not intended for commercial establishments.



## HARDWARE IDENTIFICATION

| 1 | BOLT<br>(Φ1/4x 100MM - WHT)          |     | 4PCS  |
|---|--------------------------------------|-----|-------|
| 2 | HEX HEAD SCREW<br>(Φ5/16x 80MM- WHT) | ()> | 4PCS  |
| 3 | FLAT HEAD SCREW<br>(Ф4 x 35MM - WHT) |     | 10PCS |
| 4 | ALLEN WRENCH<br>(Ф4 x 78MM - WHT)    |     | 1PC   |

#### NOTE:

Phillips head screw driver is required in the assembly process; however, manufacturer does not provide this item.



## ITEM: 300837 ASSEMBLY INSTRUCTIONS



## STEP 1