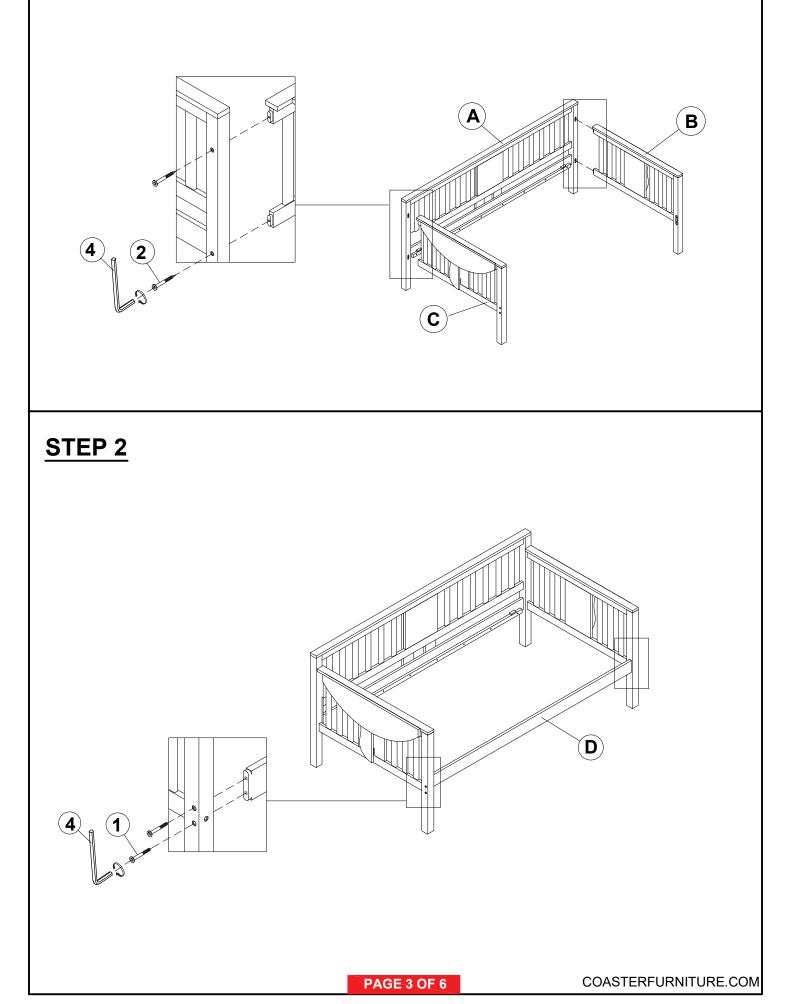

structions in the same sequence as numbered to assure fast & easy assembly.

# $\bigwedge$

- 1. Don't attempt to repair or modify parts that are broken or defective. Please contact the store immediately.
- 2. This product is for home use only and not intended for commercial establishments.



## HARDWARE IDENTIFICATION

| 1 | BOLT<br>(Φ1/4x 100MM - WHT)          |     | 4PCS  |
|---|--------------------------------------|-----|-------|
| 2 | HEX HEAD SCREW<br>(Φ5/16x 80MM- WHT) | ()> | 4PCS  |
| 3 | FLAT HEAD SCREW<br>(Ф4 x 35MM - WHT) |     | 10PCS |
| 4 | ALLEN WRENCH<br>(Ф4 x 78MM - WHT)    |     | 1PC   |

#### NOTE:

Phillips head screw driver is required in the assembly process; however, manufacturer does not provide this item.



## ITEM: 300837 ASSEMBLY INSTRUCTIONS



## STEP 1