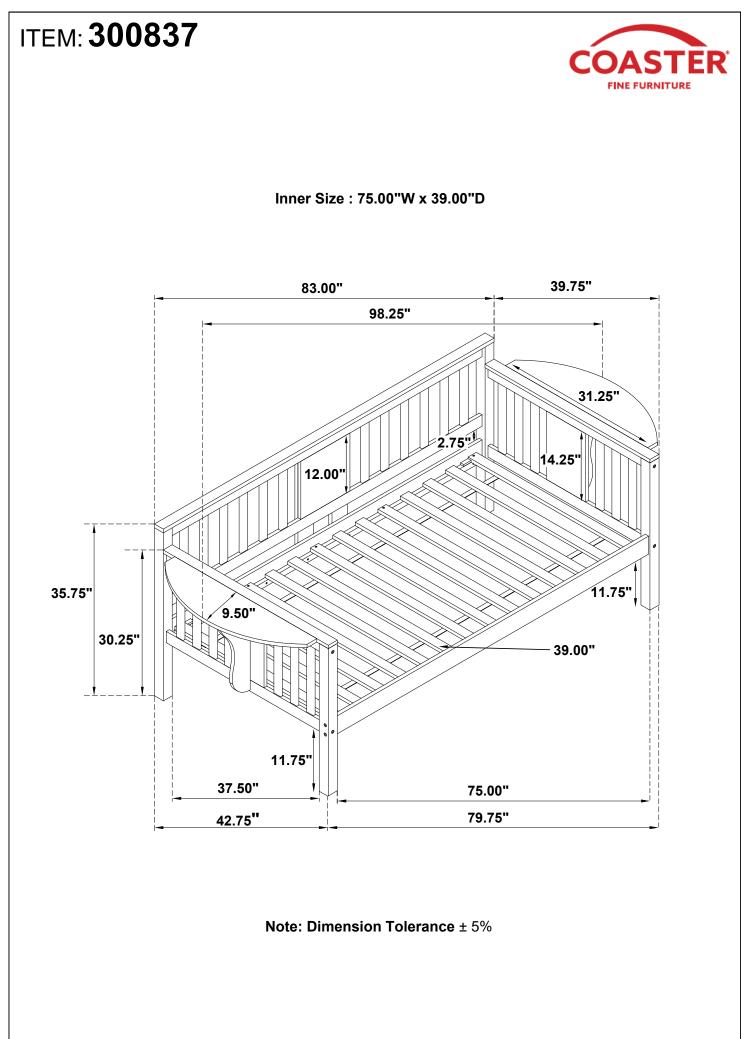

ctions in the same sequence as numbered to assure fast & easy assembly.

# $\bigwedge$

- 1. Don't attempt to repair or modify parts that are broken or defective. Please contact the store immediately.
- 2. This product is for home use only and not intended for commercial establishments.



## HARDWARE IDENTIFICATION

| 1 | BOLT<br>(Φ1/4x 100MM - WHT)          |     | 4PCS  |
|---|--------------------------------------|-----|-------|
| 2 | HEX HEAD SCREW<br>(Φ5/16x 80MM- WHT) | ()> | 4PCS  |
| 3 | FLAT HEAD SCREW<br>(Ф4 x 35MM - WHT) |     | 10PCS |
| 4 | ALLEN WRENCH<br>(Ф4 x 78MM - WHT)    |     | 1PC   |

#### NOTE:

Phillips head screw driver is required in the assembly process; however, manufacturer does not provide this item.



## ITEM: 300837 ASSEMBLY INSTRUCTIONS



## STEP 1