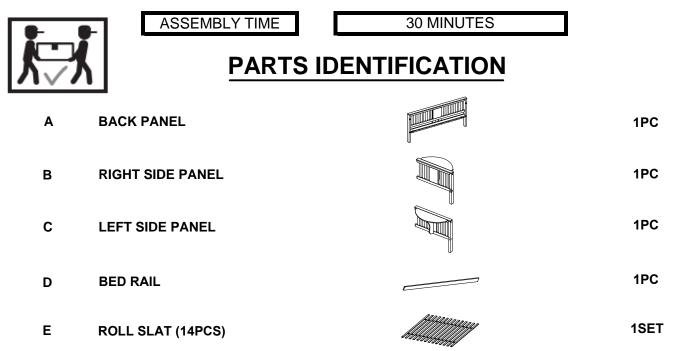

## ASSEMBLY INSTRUCTIONS COASTER FINE FURNITURE



Fine Furniture for every stage of life



REVISION 0 : 10/25/2023

COASTERFURNITURE.COM

PAGE 1 OF 4

# ITEM: 300837

### **ASSEMBLY INSTRUCTIONS**



### ASSEMBLY TIPS:

1. Remove hardware from box and sort by size.

WARNING!

- 2. Please check to see that all hardware and parts are present prior to start of assembly.
- 3. Please follow attached instructions in the same sequence as numbered to assure fast & easy assembly.

# $\bigwedge$

- 1. Don't attempt to repair or modify parts that are broken or defective. Please contact the store immediately.
- 2. This product is for home use only and not intended for commercial establishments.



## HARDWARE IDENTIFICATION

| 1 | BOLT<br>(Φ1/4x 100MM - WHT)          |     | 4PCS  |
|---|--------------------------------------|-----|-------|
| 2 | HEX HEAD SCREW<br>(Φ5/16x 80MM- WHT) | ()> | 4PCS  |
| 3 | FLAT HEAD SCREW<br>(Ф4 x 35MM - WHT) |     | 10PCS |
| 4 | ALLEN WRENCH<br>(Ф4 x 78MM - WHT)    |     | 1PC   |

#### NOTE:

Phillips head screw driver is required in the assembly process; however, manufacturer does not provide this item.



## ITEM: 300837 ASSEMBLY INSTRUCTIONS



## STEP 1