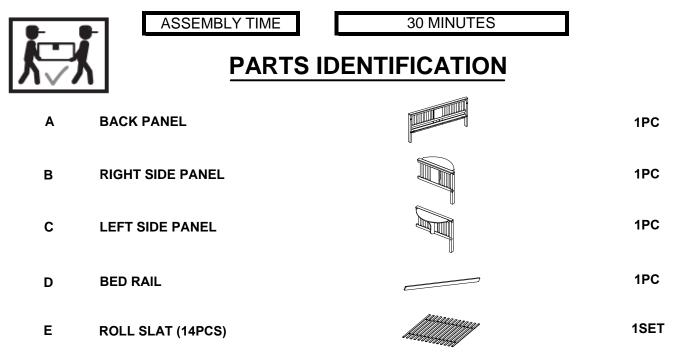

## HARDWARE IDENTIFICATION

| 1 | BOLT<br>(Φ1/4x 100MM - WHT)          |             | 4PCS  |
|---|--------------------------------------|-------------|-------|
| 2 | HEX HEAD SCREW<br>(Ф5/16x 80MM- WHT) | <u>()</u> > | 4PCS  |
| 3 | FLAT HEAD SCREW<br>(Ф4 x 35MM - WHT) | (†)         | 10PCS |
| 4 | ALLEN WRENCH<br>(Ф4 x 78MM - WHT)    |             | 1PC   |