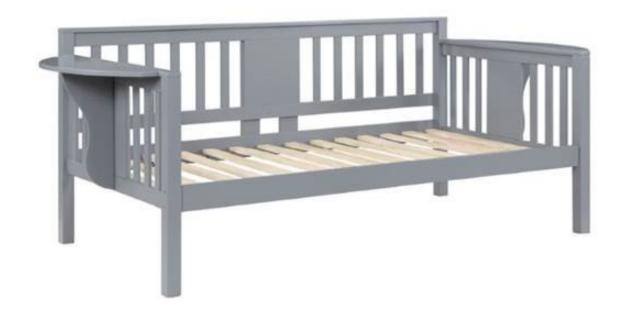

## ASSEMBLY INSTRUCTIONS COASTER FINE FURNITURE



Fine Furniture for every stage of life



REVISION 0 : 10/25/2023

COASTERFURNITURE.COM

PAGE 1 OF 4

# ITEM: 300838

### **ASSEMBLY INSTRUCTIONS**



### ASSEMBLY TIPS:

- 1. Remove hardware from box and sort by size.
- 2. Please check to see that all hardware and parts are present prior to start of assembly.
- 3. Please follow attached instructions in the same sequence as numbered to assure fast & easy assembly.

# MARNING!

- 1. Don't attempt to repair or modify parts that are broken or defective. Please contact the store immediately.
- 2. This product is for home use only and not intended for commercial establishments.



## HARDWARE IDENTIFICATION

| 1 | BOLT<br>(Φ1/4x 100MM - WHT)          |             | 4PCS  |
|---|--------------------------------------|-------------|-------|
|