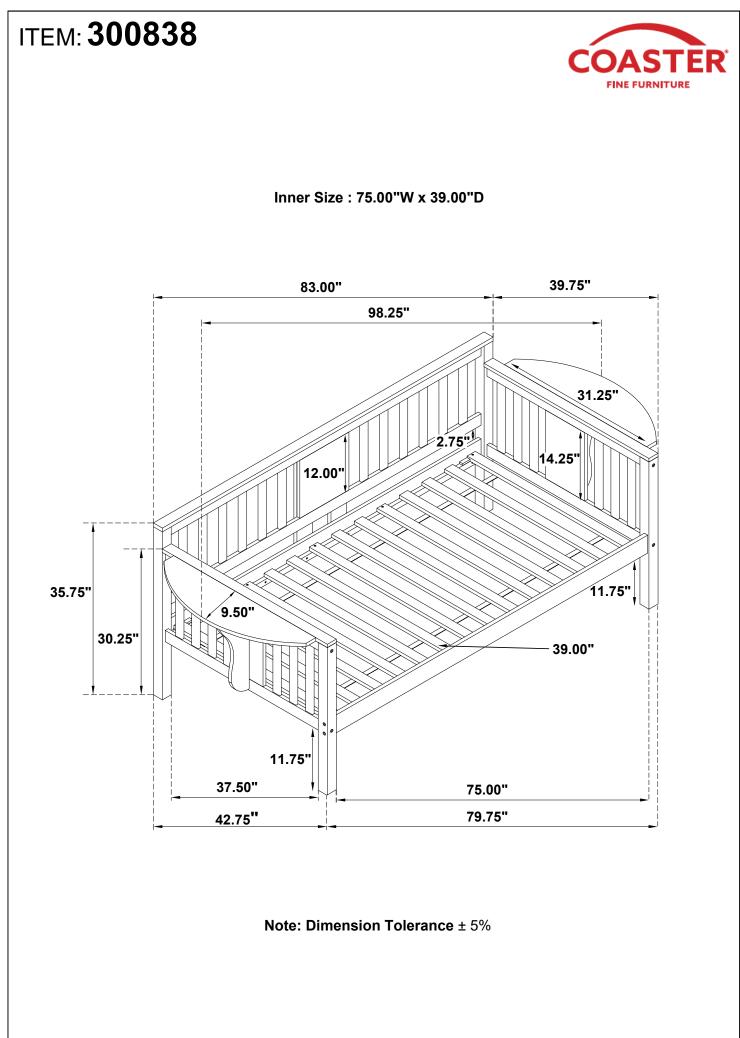

ed to assure fast & easy assembly.

# MARNING!

- 1. Don't attempt to repair or modify parts that are broken or defective. Please contact the store immediately.
- 2. This product is for home use only and not intended for commercial establishments.



## HARDWARE IDENTIFICATION

| 1 | BOLT<br>(Φ1/4x 100MM - WHT)          |             | 4PCS  |
|---|--------------------------------------|-------------|-------|
| 2 | HEX HEAD SCREW<br>(Ф5/16x 80MM- WHT) | <u>()</u> > | 4PCS  |
| 3 | FLAT HEAD SCREW<br>(Ф4 x 35MM - WHT) | (†)         | 10PCS |
| 4 | ALLEN WRENCH<br>(Ф4 x 78MM - WHT)    |             | 1PC   |

#### NOTE:

Phillips head screw driver is required in the assembly process; however, manufacturer does not provide this item.



## ITEM: 300838 ASSEMBLY INSTRUCTIONS



## STEP 1