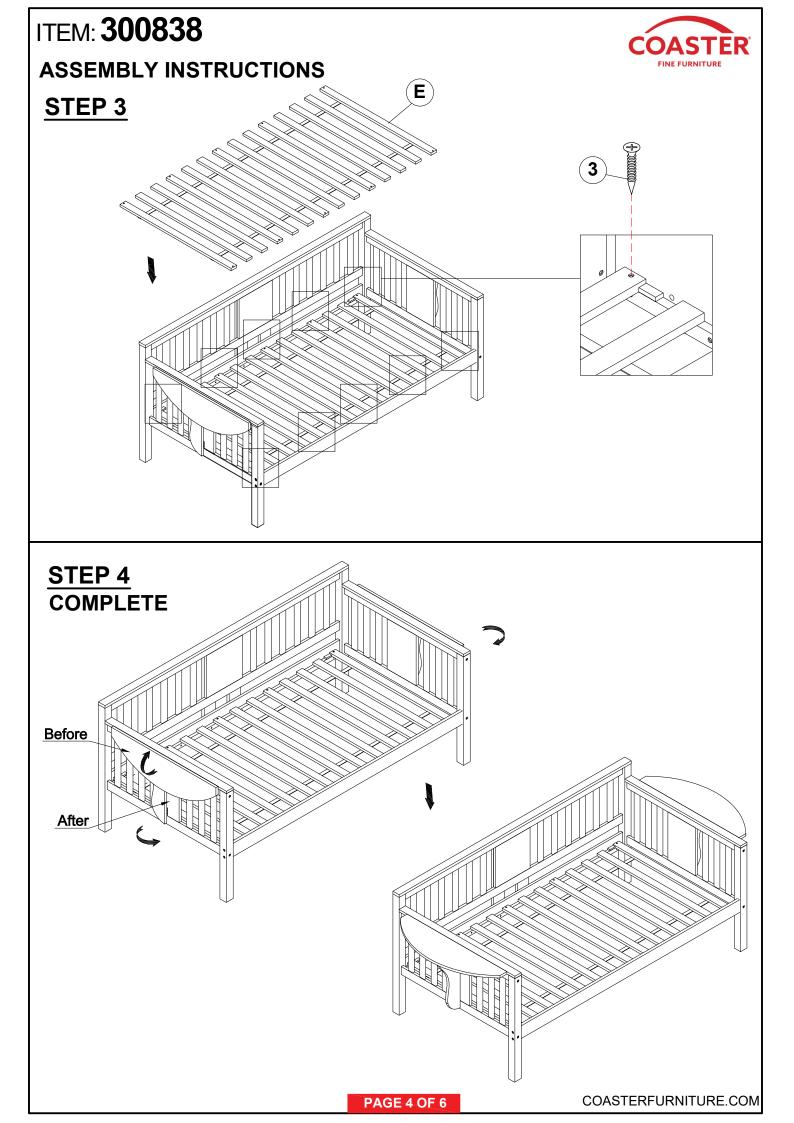

ered to assure fast & easy assembly.

# MARNING!

- 1. Don't attempt to repair or modify parts that are broken or defective. Please contact the store immediately.
- 2. This product is for home use only and not intended for commercial establishments.



## HARDWARE IDENTIFICATION

| 1 | BOLT<br>(Φ1/4x 100MM - WHT)          |             | 4PCS  |
|---|--------------------------------------|-------------|-------|
| 2 | HEX HEAD SCREW<br>(Ф5/16x 80MM- WHT) | <u>()</u> > | 4PCS  |
| 3 | FLAT HEAD SCREW<br>(Ф4 x 35MM - WHT) | (†)         | 10PCS |
| 4 | ALLEN WRENCH<br>(Ф4 x 78MM - WHT)    |             | 1PC   |

#### NOTE:

Phillips head screw driver is required in the assembly process; however, manufacturer does not provide this item.



## ITEM: 300838 ASSEMBLY INSTRUCTIONS



## STEP 1