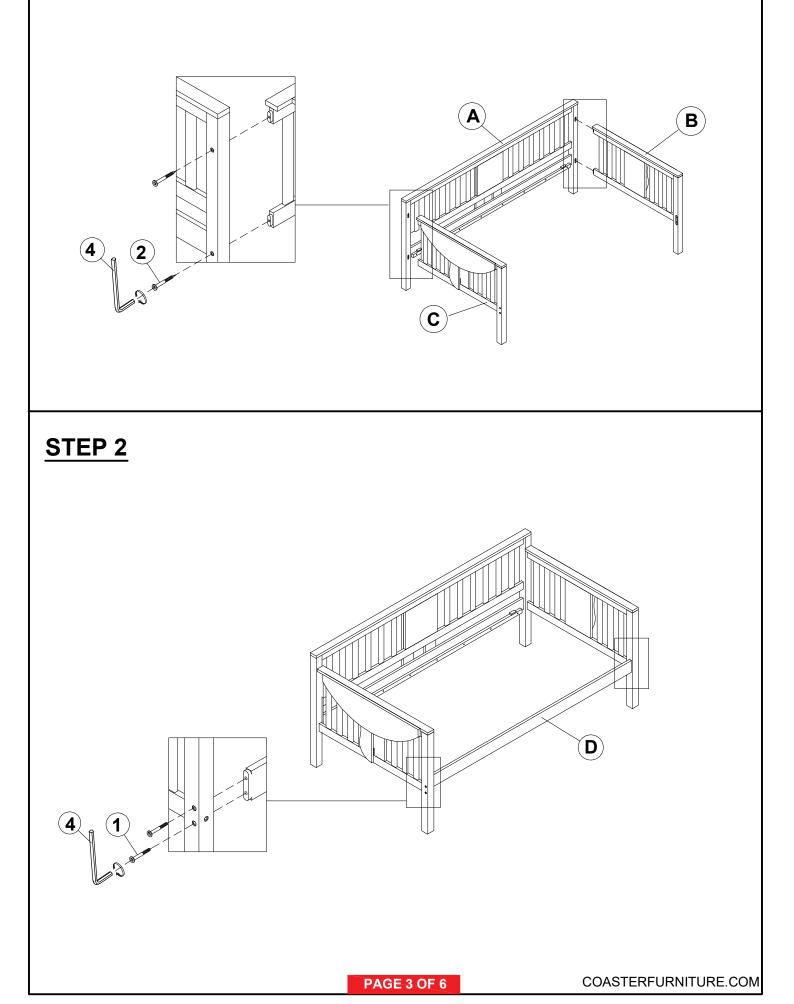

mbered to assure fast & easy assembly.

# MARNING!

- 1. Don't attempt to repair or modify parts that are broken or defective. Please contact the store immediately.
- 2. This product is for home use only and not intended for commercial establishments.



## HARDWARE IDENTIFICATION

| 1 | BOLT<br>(Φ1/4x 100MM - WHT)          |             | 4PCS  |
|---|--------------------------------------|-------------|-------|
| 2 | HEX HEAD SCREW<br>(Ф5/16x 80MM- WHT) | <u>()</u> > | 4PCS  |
| 3 | FLAT HEAD SCREW<br>(Ф4 x 35MM - WHT) | (†)         | 10PCS |
| 4 | ALLEN WRENCH<br>(Ф4 x 78MM - WHT)    |             | 1PC   |

#### NOTE:

Phillips head screw driver is required in the assembly process; however, manufacturer does not provide this item.



## ITEM: 300838 ASSEMBLY INSTRUCTIONS



## STEP 1