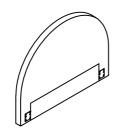

ASTER FINE FURNITURE



Fine Furniture for every stage of life

# 315927QF Queen/Full Headboard

REVISION 0: 04/05/2022 REVISION 1: 10/13/2023

PAGE 1 OF 3

COASTERFURNITURE.COM

## ITEM: 315927QF

#### **ASSEMBLY INSTRUCTIONS**



#### **ASSEMBLY TIPS:**

- 1. Remove hardware from box and sort by size.
- 2. Please check to see that all hardware and parts are present prior to start of assembly.
- 3. Please follow attached instructions in the same sequence as numbered to assure fast & easy assembly.



#### **WARNING!**

- 1. Don't attempt to repair or modify parts that are broken or defective. Please contact the store immediately.
- 2. This product is for home use only and not intended for commercial establishments.



ASSEMBLY TIME

**5 MINUTES** 

#### PARTS IDENTIFICATION

A HEADBOARD



1PC

B LEG



2PCS

### HARDWARE IDENTIFICATION

1 ALLEN WRENCH (4MM-RBW)



1PC

2 BOLT (Ø1/4"x38mm -RBW)



6PCS

3 LOCK WASHER (Ø1/4"-RBW)



**12PCS** 

4 FLAT WASHER (Ø1/4"-RBW)



12PCS

5 HEX NUT (Ø1/4"x12mm-RBW)



6PCS

6 WRENCH (10MM-RBW)



## ITEM: 315927QF



#### **ASSEMBLY INSTRUCTIONS**

## STEP 1





# **ITEM:315927QF**