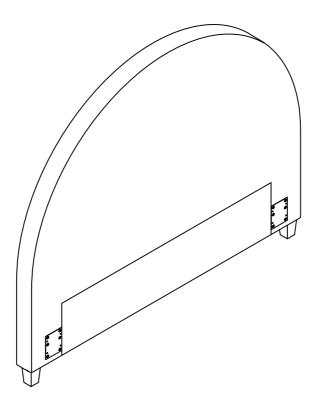

# ASSEMBLY INSTRUCTIONS COASTER FINE FURNITURE



Fine Furniture for every stage of life

# 315927QF Queen/Full Headboard

REVISION 0: 04/05/2022 REVISION 1: 10/13/2023

PAGE 1 OF 3

COASTERFURNITURE.COM

## ITEM: 315927QF

#### **ASSEMBLY INSTRUCTIONS**



#### **ASSEMBLY TIPS:**

- 1. Remove hardware from box and sort by size.
- 2. Please check to see that all hardware and parts are present prior to start of assembly.
- 3. Please follow attached instructions in the same sequence as numbered to assure fast & easy assembly.



#### **WARNING!**

- 1. Don't attempt to repair or modify parts that are broken or defective. Please contact the store immediately.
- 2. This product is for home use only and not intended for commercial establishments.



ASSEMBLY TIME

**5 MINUTES** 

#### PARTS IDENTIFICATION

A HEADBOARD



1PC

B LEG



2PCS