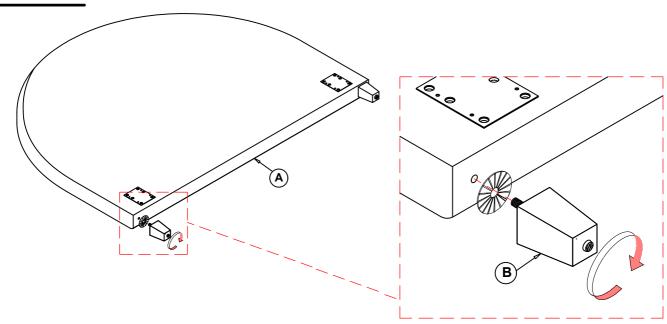

heck to see that all hardware and parts are present prior to start of assembly.
- 3. Please follow attached instructions in the same sequence as numbered to assure fast & easy assembly.



#### **WARNING!**

- 1. Don't attempt to repair or modify parts that are broken or defective. Please contact the store immediately.
- 2. This product is for home use only and not intended for commercial establishments.



ASSEMBLY TIME

**5 MINUTES** 

#### PARTS IDENTIFICATION

A HEADBOARD



1PC

B LEG



2PCS

### HARDWARE IDENTIFICATION

1 ALLEN WRENCH (4MM-RBW)



1PC

2 BOLT (Ø1/4"x38mm -RBW)



6PCS

3 LOCK WASHER (Ø1/4"-RBW)



**12PCS** 

4 FLAT WASHER (Ø1/4"-RBW)



12PCS

5 HEX NUT (Ø1/4"x12mm-RBW)



6PCS

6 WRENCH (10MM-RBW)



## ITEM: 315927QF



#### **ASSEMBLY INSTRUCTIONS**

## STEP 1





# **ITEM:315927QF**