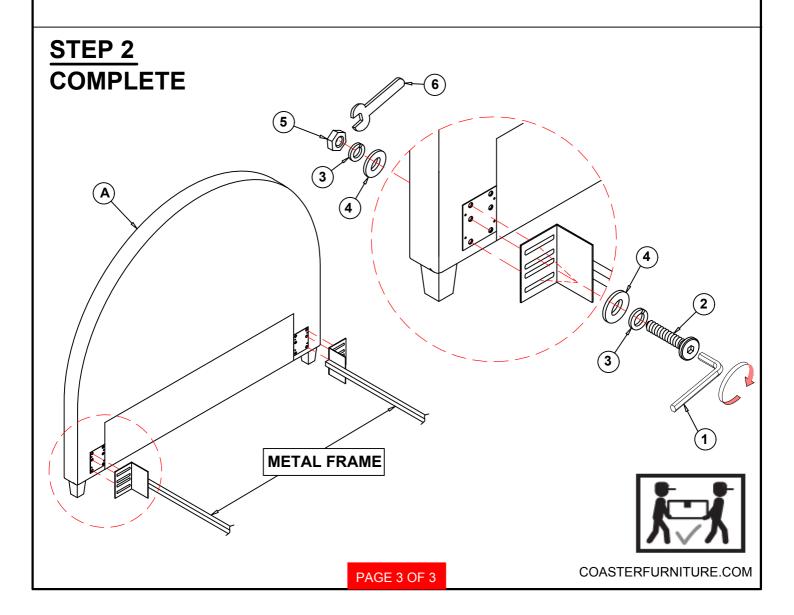

## STEP 1

### HARDWARE IDENTIFICATION

1 ALLEN WRENCH (4MM-RBW)

1PC

2 BOLT (Ø1/4"x38mm -RBW)

6PCS

3 LOCK WASHER (Ø1/4"-RBW)

**12PCS** 

4 FLAT WASHER (Ø1/4"-RBW)

12PCS

5 HEX NUT (Ø1/4"x12mm-RBW)

6PCS

6 WRENCH (10MM-RBW)