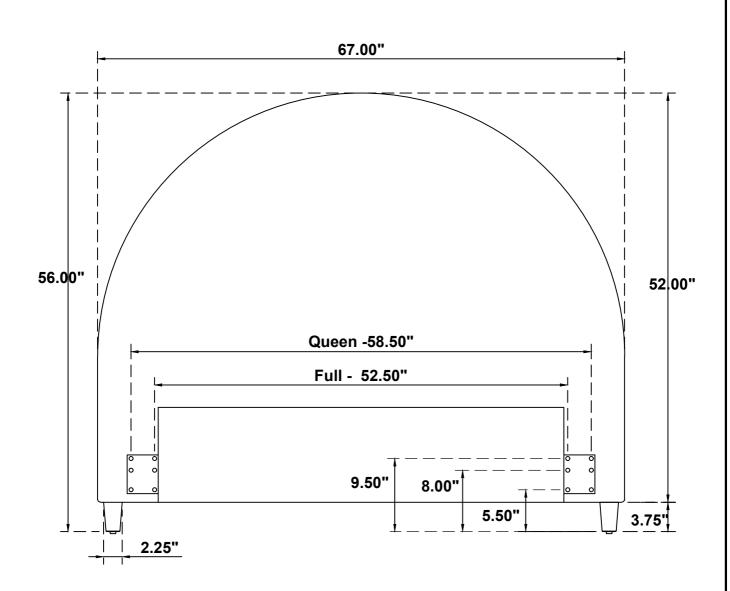

re and parts are present prior to start of assembly.
- 3. Please follow attached instructions in the same sequence as numbered to assure fast & easy assembly.



#### **WARNING!**

- 1. Don't attempt to repair or modify parts that are broken or defective. Please contact the store immediately.
- 2. This product is for home use only and not intended for commercial establishments.



ASSEMBLY TIME

**5 MINUTES** 

#### PARTS IDENTIFICATION

A HEADBOARD



1PC

B LEG



2PCS

### HARDWARE IDENTIFICATION

1 ALLEN WRENCH (4MM-RBW)



1PC

2 BOLT (Ø1/4"x38mm -RBW)



6PCS

3 LOCK WASHER (Ø1/4"-RBW)



**12PCS** 

4 FLAT WASHER (Ø1/4"-RBW)



12PCS

5 HEX NUT (Ø1/4"x12mm-RBW)



6PCS

6 WRENCH (10MM-RBW)



## ITEM: 315927QF



#### **ASSEMBLY INSTRUCTIONS**

## STEP 1





# **ITEM:315927QF**