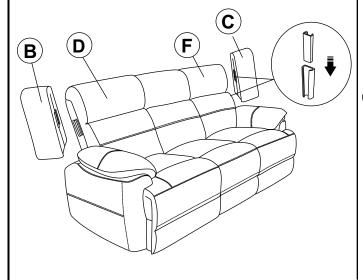

### **PARTS IDENTIFICATION**

| Α | SEAT        | 1PC  |
|---|-------------|------|
| В | LEFT EAR    | 1PC  |
| С | RIGHT EAR   | 1PC  |
| D | LEFT BACK   | 1PC  |
| E | MIDDLE BACK | 1PC  |
| F | RIGHT BACK  | 1PC  |
| G | LEG         | 5PCS |