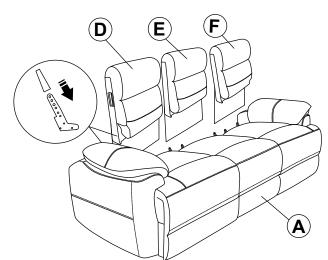

### **PARTS IDENTIFICATION**

| Α | SEAT        | 1PC  |
|---|-------------|------|
| В | LEFT EAR    | 1PC  |
| С | RIGHT EAR   | 1PC  |
| D | LEFT BACK   | 1PC  |
| E | MIDDLE BACK | 1PC  |
| F | RIGHT BACK  | 1PC  |
| G | LEG         | 5PCS |

### STEP 1

STEP 2

STEP 3

STEP 4

STEP 5
COMPLETE

COASTERFURNITURE.COM

ITEM: **508281** 

Note: Dimension tolerance ± 5%