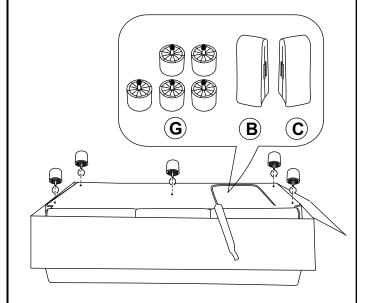

### **PARTS IDENTIFICATION**

| Α | SEAT        | 1PC  |
|---|-------------|------|
| В | LEFT EAR    | 1PC  |
| С | RIGHT EAR   | 1PC  |
| D | LEFT BACK   | 1PC  |
| E | MIDDLE BACK | 1PC  |
| F | RIGHT BACK  | 1PC  |
| G | LEG         | 5PCS |