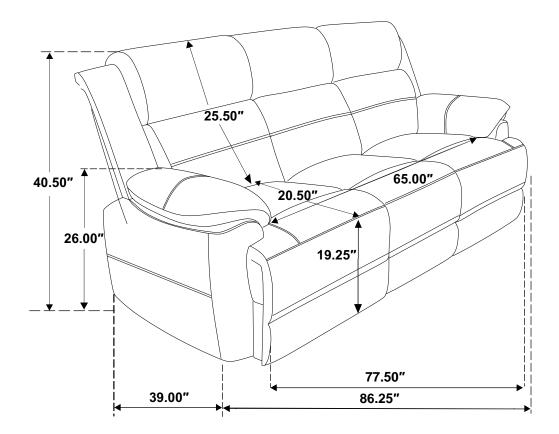

### STEP 1

STEP 2

STEP 3

STEP 4

STEP 5
COMPLETE

COASTERFURNITURE.COM

ITEM: **508281** 

Note: Dimension tolerance ± 5%