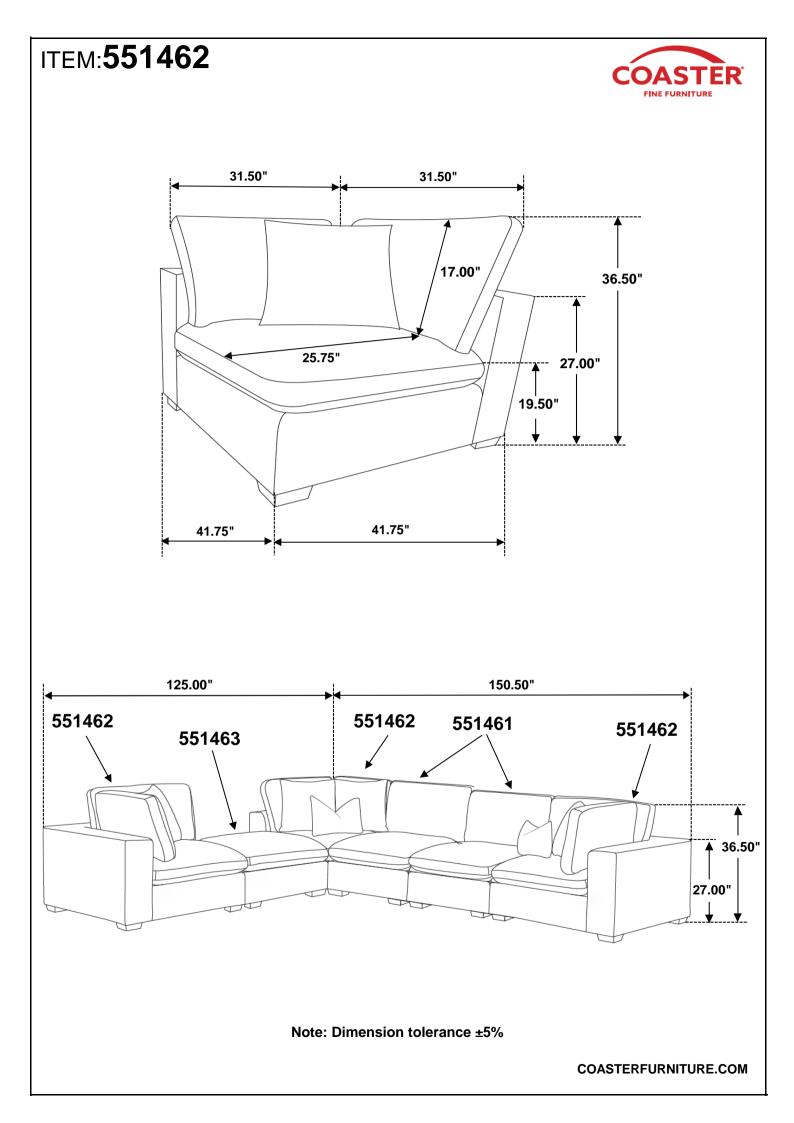

ASSEMBLY INSTRUCTIONS



#### ASSEMBLY TIPS:

- 1. Remove hardware from box and sort by size.
- 2. Please check to see that all hardware and parts are present prior to start of assembly.
- 3. Please follow attached instructions in the same sequence as numbered to assure fast & easy assembly.



WARNING!

1. Don't attempt to repair or modify parts that are broken or defective. Please contact the store immediately.

**15 MINUTES** 

2. This product is for home use only and not intended for commercial establishments.





## PARTS IDENTIFICATION

A BODY FRAME

B LEFT BACK CUSHION



1PC

1PC

C RIGHT BACK CUSHION



1PC

D SEAT CUSHION



1PC

E PILLOW

1PC

F LEG

4PCS

COASTERFURNITURE.COM

PAGE 2 OF 3

# ITEM: **551462**

#### ASSEMBLY INSTRUCTIONS STEP 1





STEP 2



STEP 3 COMPLETE