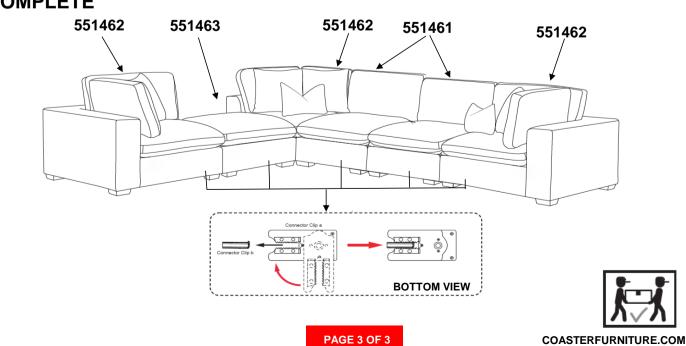

2 ASSEMBLY INSTRUCTIONS



#### ASSEMBLY TIPS:

- 1. Remove hardware from box and sort by size.
- 2. Please check to see that all hardware and parts are present prior to start of assembly.
- 3. Please follow attached instructions in the same sequence as numbered to assure fast & easy assembly.



WARNING!

1. Don't attempt to repair or modify parts that are broken or defective. Please contact the store immediately.

**15 MINUTES** 

2. This product is for home use only and not intended for commercial establishments.





## PARTS IDENTIFICATION

A BODY FRAME

B LEFT BACK CUSHION



1PC

1PC

C RIGHT BACK CUSHION



1PC

D SEAT CUSHION



1PC

E PILLOW

1PC

F LEG

4PCS

COASTERFURNITURE.COM

PAGE 2 OF 3

# ITEM: **551462**

#### ASSEMBLY INSTRUCTIONS STEP 1





STEP 2



STEP 3 COMPLETE