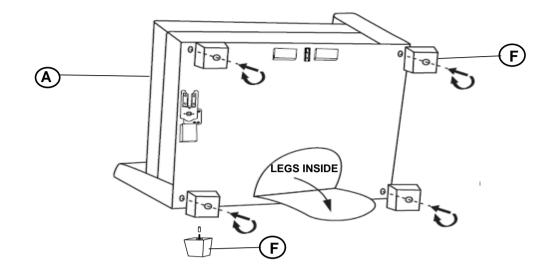

## PARTS IDENTIFICATION

A BODY FRAME

B LEFT BACK CUSHION

1PC

1PC

C RIGHT BACK CUSHION

1PC

D SEAT CUSHION

1PC

E PILLOW

1PC

F LEG

4PCS

COASTERFURNITURE.COM

PAGE 2 OF 3

#### ASSEMBLY INSTRUCTIONS STEP 1

STEP 2

STEP 3 COMPLETE