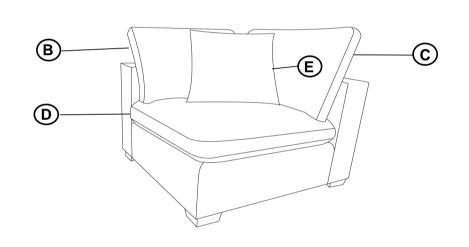

## PARTS IDENTIFICATION

A BODY FRAME

B LEFT BACK CUSHION

1PC

1PC

C RIGHT BACK CUSHION

1PC

D SEAT CUSHION

1PC

E PILLOW

1PC

F LEG

4PCS

COASTERFURNITURE.COM

PAGE 2 OF 3

#### ASSEMBLY INSTRUCTIONS STEP 1

STEP 2

STEP 3 COMPLETE