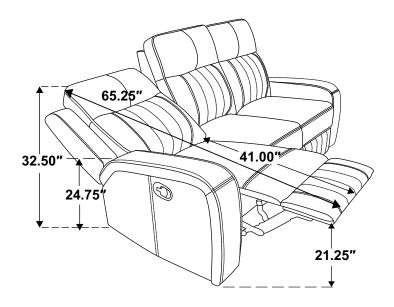

# STEP 4 COMPLETE COMPLETE

COASTERFURNITURE.COM

Note: Dimension tolerance ± 5%