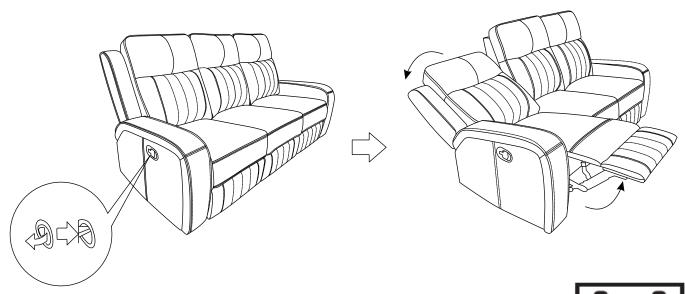

hardware and parts a represent prior to start of assembly.
- 3.Please follow attached instruction in the same sequenceas numbered to assure fast & easy assembly.



#### **WARNING!**

1.Don't attempt to repair or modify parts that are broken or defective. Please contact the store immediately.

2. This product is for home use only and not intended for commercial establishment.



ASSEMBLY TIME

15 MINUTES

### **PARTS IDENTIFICATION**

| A SEAT        | 1PC |
|---------------|-----|
| B LEFT EAR    | 1PC |
| C RIGHT EAR   | 1PC |
| D LEFT BACK   | 1PC |
| E MIDDLE BACK | 1PC |
| F RIGHT BACK  | 1PC |

PAGE 2 OF 4

### **ASSEMBLY INSTRUCTION**

# COASTER

### STEP 1



### STEP 2



PAGE 3 OF 4

COASTERFURNITURE.COM

### **ASSEMBLY INSTRUCTION**

### STEP 3





# STEP 4 COMPLETE COMPLETE





COASTERFURNITURE.COM







Note: Dimension tolerance ± 5%