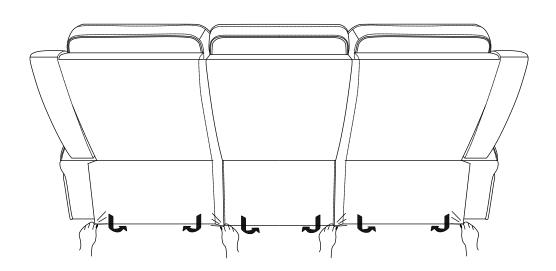

. Please check to see that all hardware and parts a represent prior to start of assembly.
- 3.Please follow attached instruction in the same sequenceas numbered to assure fast & easy assembly.



#### **WARNING!**

1.Don't attempt to repair or modify parts that are broken or defective. Please contact the store immediately.

2. This product is for home use only and not intended for commercial establishment.



ASSEMBLY TIME

15 MINUTES

### **PARTS IDENTIFICATION**

| A SEAT        | 1PC |
|---------------|-----|
| B LEFT EAR    | 1PC |
| C RIGHT EAR   | 1PC |
| D LEFT BACK   | 1PC |
| E MIDDLE BACK | 1PC |
| F RIGHT BACK  | 1PC |

PAGE 2 OF 4

### **ASSEMBLY INSTRUCTION**

# COASTER

### STEP 1



### STEP 2



PAGE 3 OF 4

COASTERFURNITURE.COM

### **ASSEMBLY INSTRUCTION**

### STEP 3





# STEP 4 COMPLETE COMPLETE





COASTERFURNITURE.COM







Note: Dimension tolerance ± 5%