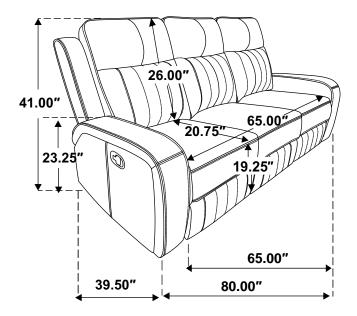

# STEP 4 COMPLETE COMPLETE

COASTERFURNITURE.COM

Note: Dimension tolerance ± 5%