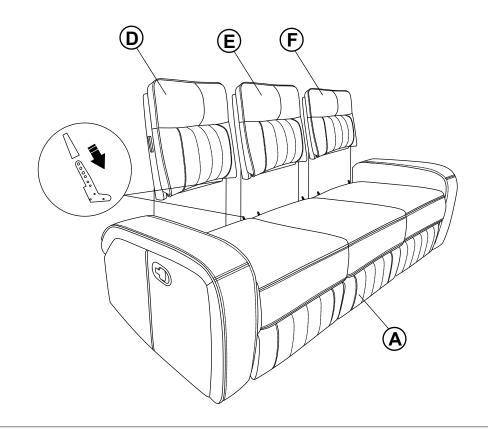

### **PARTS IDENTIFICATION**

| A SEAT        | 1PC |
|---------------|-----|
| B LEFT EAR    | 1PC |
| C RIGHT EAR   | 1PC |
| D LEFT BACK   | 1PC |
| E MIDDLE BACK | 1PC |
| F RIGHT BACK  | 1PC |

PAGE 2 OF 4

### STEP 1