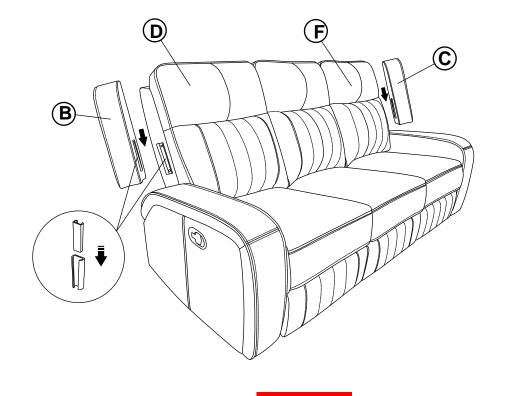

### **PARTS IDENTIFICATION**

| A SEAT        | 1PC |
|---------------|-----|
| B LEFT EAR    | 1PC |
| C RIGHT EAR   | 1PC |
| D LEFT BACK   | 1PC |
| E MIDDLE BACK | 1PC |
| F RIGHT BACK  | 1PC |

PAGE 2 OF 4

### STEP 2

PAGE 3 OF 4

COASTERFURNITURE.COM