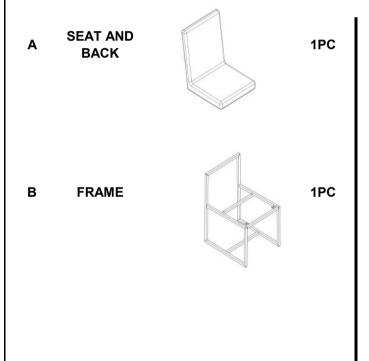

# PARTS IDENTIFICATION

## NOTE:

Quantities shown are for one chair.

Phillips head screw driver is required in the assembly process; however, manufacturer does not provide this item.

COASTERFURNITURE.COM