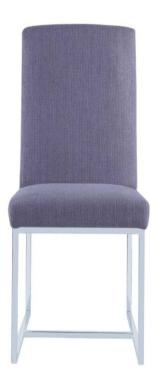

# PARTS IDENTIFICATION

## NOTE:

Quantities shown are for one chair.

Phillips head screw driver is required in the assembly process; however, manufacturer does not provide this item.

COASTERFURNITURE.COM