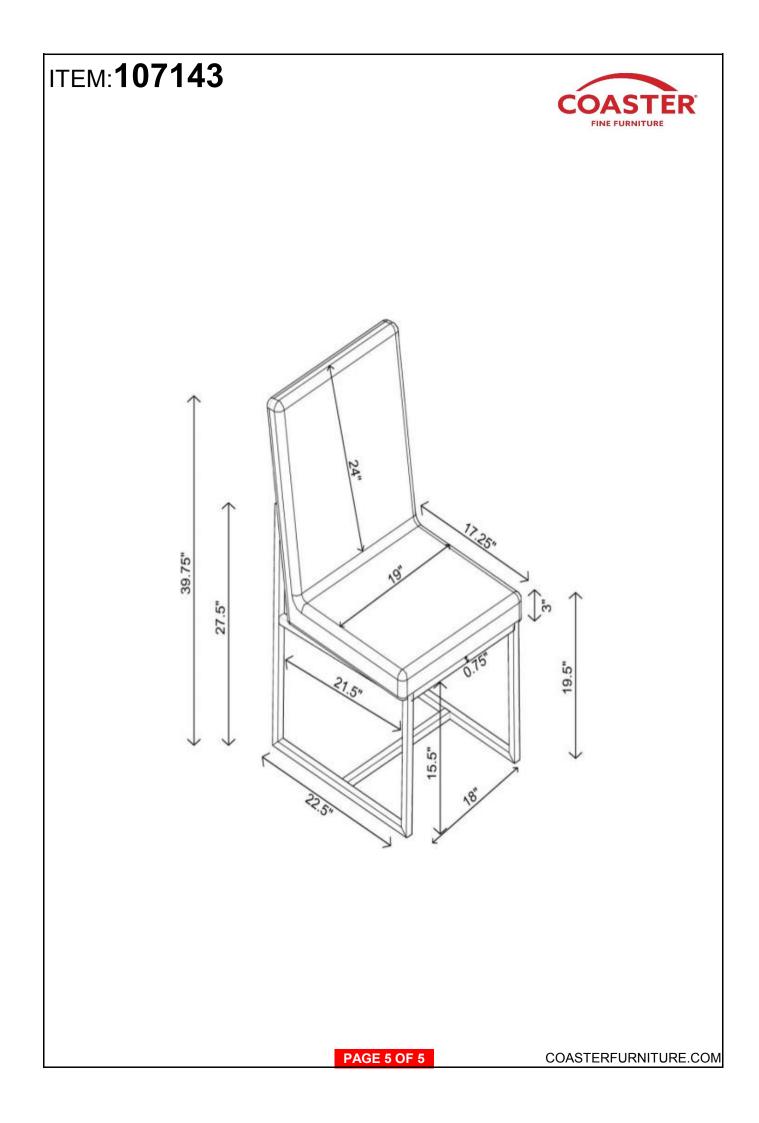

t is for home use only and not intended for commercial establishments.





**5 MINUTES** 

# HARDWARE IDENTIFICATION

| 1 | ALLEN KEY<br>(4mm)         |         | 1PC  |
|---|----------------------------|---------|------|
| 2 | BOLT 1<br>(M6*16)          |         | 2PCS |
| 3 | BOLT 2<br>(M6*35)          | Ciminin | 2PCS |
| 4 | FLAT WASHER<br>(Φ6*20*1.5) | 0       | 4PCS |
|   |                            |         |      |
|   |                            |         |      |
|   |                            |         |      |



## NOTE:

Quantities shown are for one chair.

Phillips head screw driver is required in the assembly process; however, manufacturer does not provide this item.

PAGE 3 OF 5

# ITEM:107143

# **ASSEMBLY INSTRUCTIONS**









COASTERFURNITURE.COM

PAGE 4 OF 5