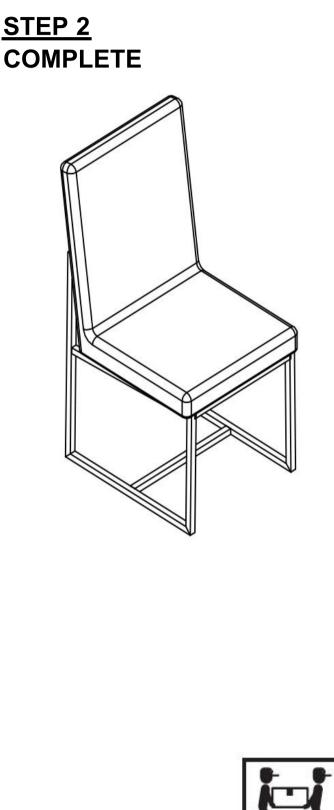

the store immediately.

2. This product is for home use only and not intended for commercial establishments.





**5 MINUTES** 

# HARDWARE IDENTIFICATION

| 1 | ALLEN KEY<br>(4mm)         |         | 1PC  |
|---|----------------------------|---------|------|
| 2 | BOLT 1<br>(M6*16)          |         | 2PCS |
| 3 | BOLT 2<br>(M6*35)          | Ciminin | 2PCS |
| 4 | FLAT WASHER<br>(Φ6*20*1.5) | 0       | 4PCS |
|   |                            |         |      |
|   |                            |         |      |
|   |                            |         |      |



## NOTE:

Quantities shown are for one chair.

Phillips head screw driver is required in the assembly process; however, manufacturer does not provide this item.

PAGE 3 OF 5

# ITEM:107143

# **ASSEMBLY INSTRUCTIONS**









COASTERFURNITURE.COM

PAGE 4 OF 5