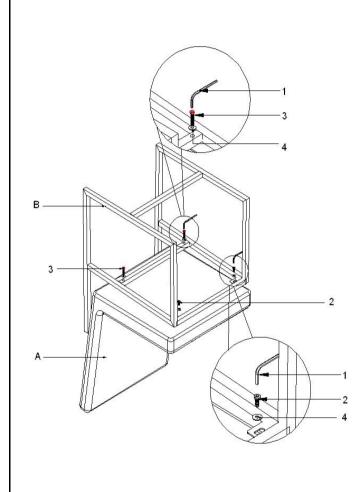

# HARDWARE IDENTIFICATION

| 1 | ALLEN KEY<br>(4mm)         |         | 1PC  |
|---|----------------------------|---------|------|
| 2 | BOLT 1<br>(M6*16)          |         | 2PCS |
| 3 | BOLT 2<br>(M6*35)          | Ciminin | 2PCS |
| 4 | FLAT WASHER<br>(Φ6*20*1.5) | 0       | 4PCS |
|   |                            |         |      |
|   |                            |         |      |
|   |                            |         |      |

## NOTE:

Quantities shown are for one chair.

Phillips head screw driver is required in the assembly process; however, manufacturer does not provide this item.

PAGE 3 OF 5