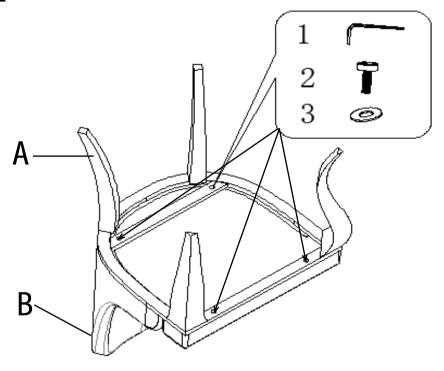

## STEP 1

## STEP 2

#### Z-B1 (BOX 1) - HARDWARE PACK IS LOCATED IN 108812

| 1 | ALLEN WRENCH<br>8mm      | 1PC  |
|---|--------------------------|------|
| 2 | SHORT BOLT<br>(M8*35mm)  | 4PCS |
| 3 | FLAT WASHER<br>(Dia10mm) | 4PCS |
|   |                          |      |