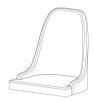

# ASSEMBLY INSTRUCTIONS COASTER FINE FURNITURE



Fine Furniture for every stage of life

108812 Dining Chair

#### **ASSEMBLY INSTRUCTIONS**



#### **ASSEMBLY TIPS:**

- 1. Remove hardware from box and sort by size.
- 2. Please check to see that all hardware and parts are present prior to start of assembly.
- 3. Please follow attached instructions in the same sequence as numbered to assure fast & easy assembly.



#### **WARNING!**

- 1. Don't attempt to repair or modify parts that are broken or defective. Please contact the store immediately.
- 2. This product is for home use only and not intended for commercial establishments.



ASSEMBLY TIME

10 MINUTES

## **PARTS IDENTIFICATION**

#### **B1 (BOX 1)**

A SEAT AND BACK



1PC

B BASE



1PC

#### NOTE:

Quantities shown are for on chair

Phillips head screw driver is required in the assembly process; however, manufacturer does not provide this item.

PAGE 2 OF 5

COASTERFURNITURE.COM

#### **ASSEMBLY INSTRUCTIONS**



#### **ASSEMBLY TIPS:**

- 1. Remove hardware from box and sort by size.
- 2. Please check to see that all hardware and parts are present prior to start of assembly.
- 3. Please follow attached instructions in the same sequence as numbered to assure fast & easy assembly.



#### WARNING!

- 1. Don't attempt to repair or modify parts that are broken or defective. Please contact the store immediately.
- 2. This product is for home use only and not intended for commercial establishments.

### **HARDWARE IDENTIFICATION**

#### Z-B1 (BOX 1) - HAR