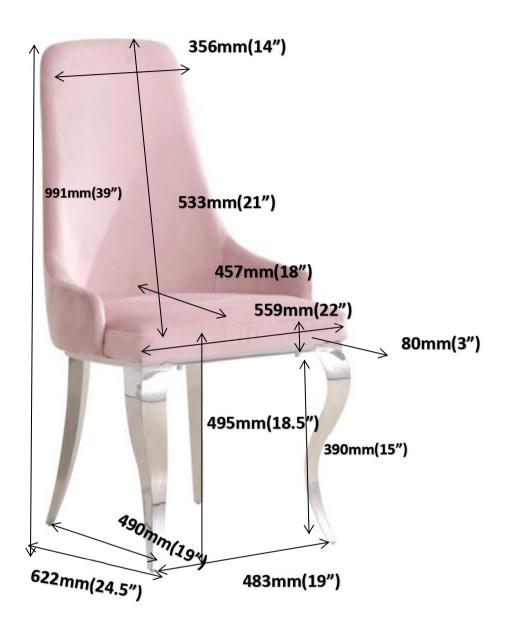

## **PARTS IDENTIFICATION**

#### **B1 (BOX 1)**

A SEAT AND BACK

1PC

B BASE

1PC

NOTE: