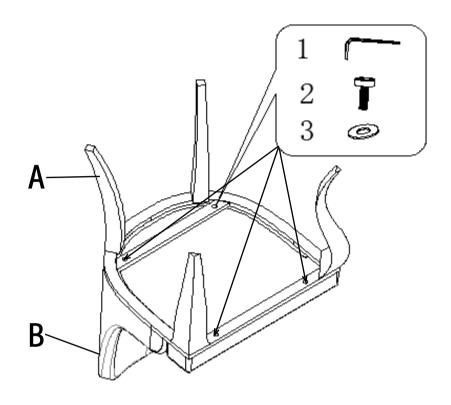

### **HARDWARE IDENTIFICATION**

#### Z-B1 (BOX 1) - HARDWARE PACK IS LOCATED IN 108813

| 1 | ALLEN WRENCH<br>8mm      | 1PC  |
|---|--------------------------|------|
| 2 | SHORT BOLT<br>(M8*35mm)  | 4PCS |
| 3 | FLAT WASHER<br>(Dia10mm) | 4PCS |
|   |                          |      |

## STEP 1