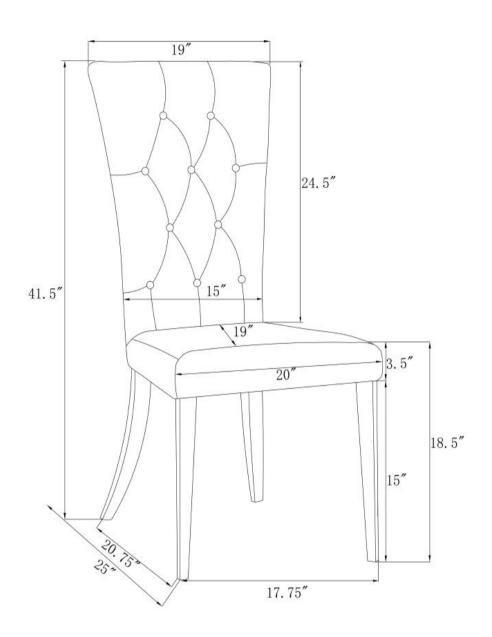

.
- 2. Please check to see that all hardware and parts are present prior to start of assembly.
- 3. Please follow attached instructions in the same sequence as numbered to assure fast & easy assembly.



#### **WARNING!**

- 1. Don't attempt to repair or modify parts that are broken or defective. Please contact the store immediately.
- 2. This product is for home use only and not intended for commercial establishments.

# **HARDWARE IDENTIFICATION**

### Z-B2 (BOX 1) - HARDWARE PACK IS LOCATED IN 111103

1 ALLEN WRENCH 1PC
2 SHORT BOLT 12PC

Hardware pack is located in 111103

#### NOTE:

Quantities shown are for on chair

Phillips head screw driver is required in the assembly process; however, manufacturer does not provide this item.

PAGE 3 OF 5

COASTERFURNITURE.COM



# ITEM:111103





Note : Dimension tolerance  $\pm$  5%