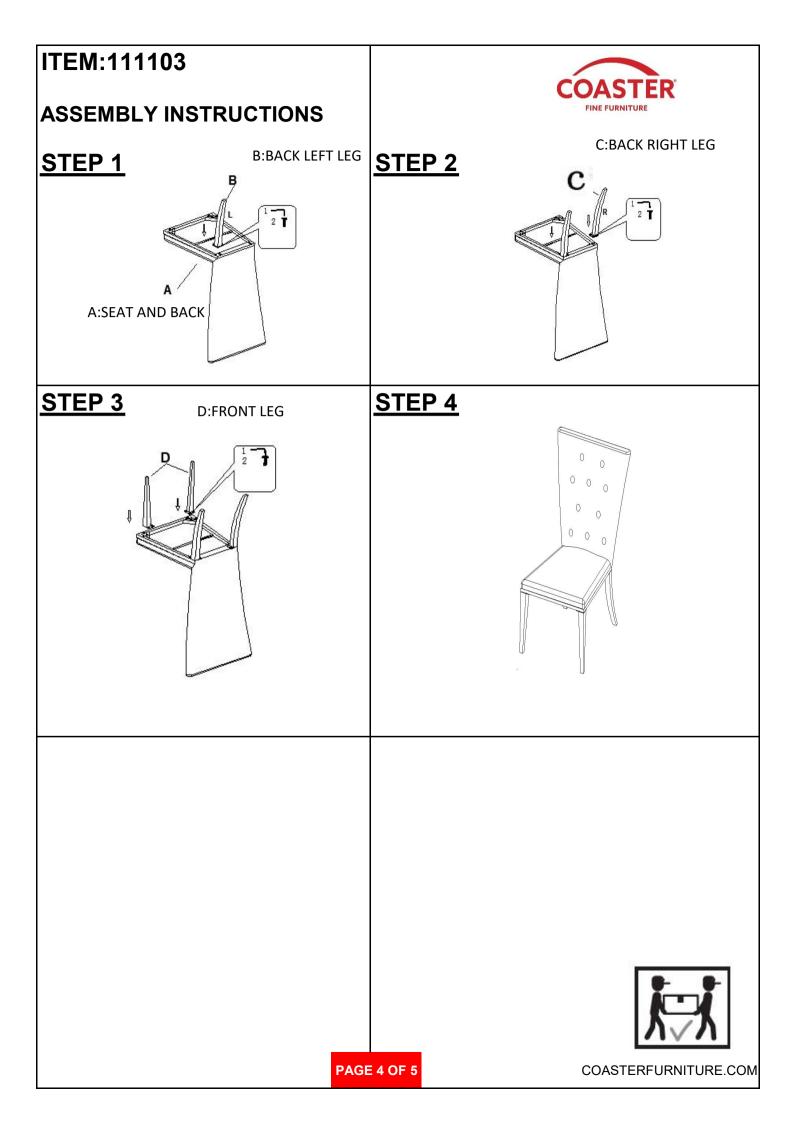

## ITEM:111103

## **ASSEMBLY INSTRUCTIONS**

#### **ASSEMBLY TIPS:**

- 1. Remove hardware from box and sort by size.
- 2. Please check to see that all hardware and parts are present prior to start of assembly.
- 3. Please follow attached instructions in the same sequence as numbered to assure fast & easy assembly.

#### **WARNING!**

- 1. Don't attempt to repair or modify parts that are broken or defective. Please contact the store immediately.
- 2. This product is for home use only and not intended for commercial establishments.