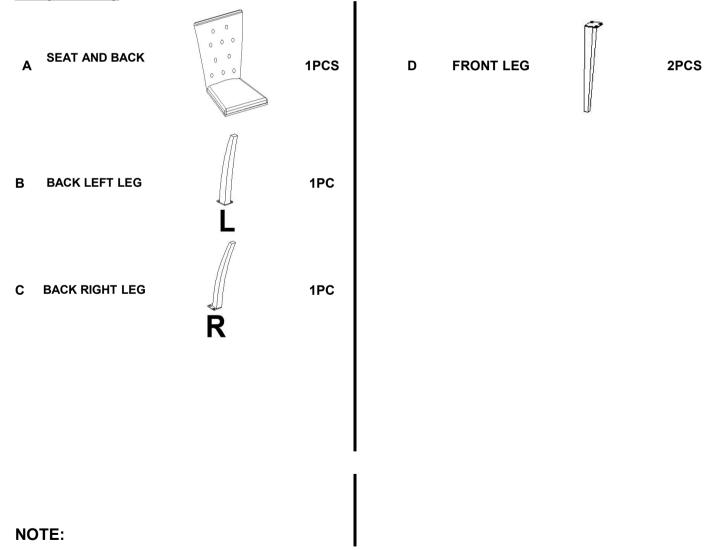

# **PARTS IDENTIFICATION**

#### **B1 (BOX 1)**

Quantities shown are for on chair

Phillips head screw driver is required in the assembly process; however, manufacturer does not provide this item.