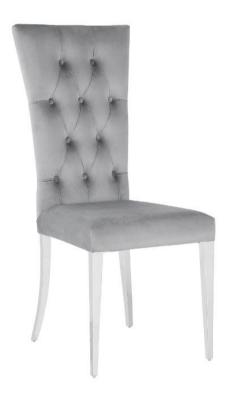

# ASSEMBLY INSTRUCTIONS COASTER FINE FURNITURE



Fine Furniture for every stage of life

# 111103 DINING CHAIR

# ITEM:111103



## **ASSEMBLY INSTRUCTIONS**

#### **ASSEMBLY TIPS:**

- 1. Remove hardware from box and sort by size.
- 2. Please check to see that all hardware and parts are present prior to start of assembly.
- 3. Please follow attached instructions in the same sequence as numbered to assure fast & easy assembly.



#### **WARNING!**

- 1. Don't attempt to repair or modify parts that are broken or defective. Please contact the store immediately.
- 2. This product is for home use only and not intended for commercial establishments.



ASSEMBLY TIME



# **PARTS IDENTIFICATION**

#### **B1 (BOX 1)**



Quantities shown are for on chair

Phillips head screw driver is required in the assembly process; however, manufacturer do