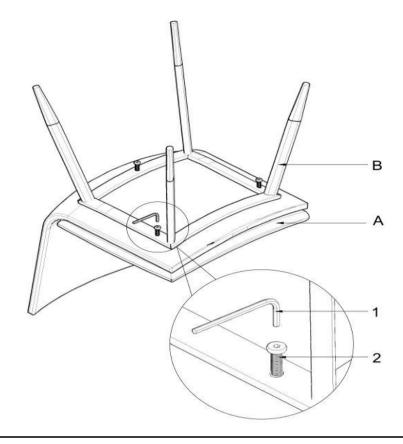

#### HARDWARE IDENTIFICATIO

A SEAT & BACK

1PC

1 ALLEN KEY
(4MM)

1PC

2 ALLEN SCREW
(M6\*25)

3PC

## **ASSEMBLY INSTRUCTIONS**

STEP:1