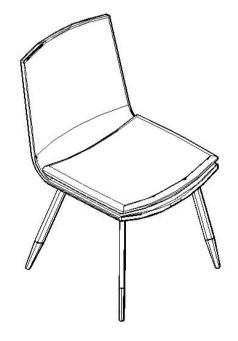

e and parts are present prior to start of assembly.
- 3. Please follow attached instructions in the same sequence as numbered to assure fast & easy assembly.



#### **WARNING!**

- 1. Don't attempt to repair or modify parts that are broken or defective. Please contact the store immediately.
- 2. This product is for home use only and not intended for commercial establishments.



ASSEMBLY TIME

**5 MINUTES** 

#### **PARTS IDENTIFICATION**

#### HARDWARE IDENTIFICATIO

A SEAT & BACK

1PC

1 ALLEN KEY
(4MM)

1PC

2 ALLEN SCREW
(M6\*25)

3PC

#### NOTE:

Quantities shown are for one chair.

Phillips head screw driver is required in the assembly process; however, manufacturer does not provide this item.

# ITEM:**115472**

# COASTER

## **ASSEMBLY INSTRUCTIONS**

STEP:1



#### **COMPLETE**





# ITEM:**115472**



ASSEMBLY INSTRUCTIONS





PAGE 4 OF 4

COASTERFURNITURE.COM