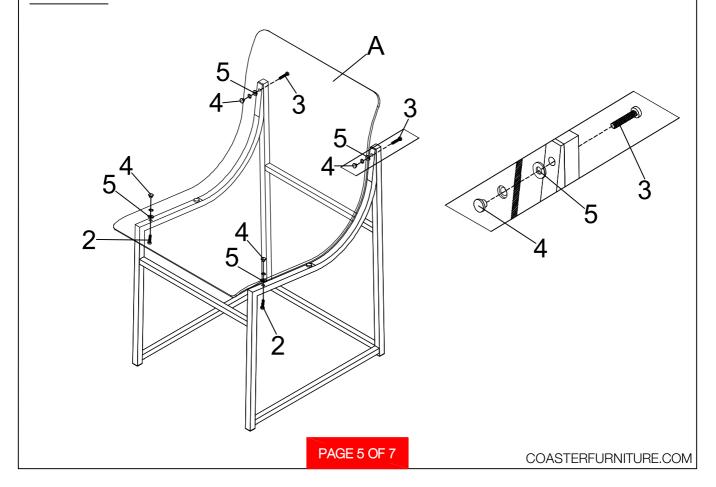

| LONG CROSSBAR  |  | 2PCS |
| F                                | SHORT CROSSBAR |  | 1PC  |
| PAGE 2 OF 7 COASTERFURNITURE.COM |                |  |      |

### ITEM:121182

### ASSEMBLY INSTRUCTIONS HARDWARE IDENTIFICATION



Ζ





6PCS

CAP 6 (18 x 18mm BLK)



4PCS

LONG BOLT 2 (1/4" x 22mm SR)



4PCS

7 **COVER** 

4PCS

LONG BOLT 3 (1/4" x 30mm SR)



2PCS

8 SUCTION CUP



2PCS

4 NUT



4PCS

ALLEN WRENCH 9 (4mm)



1PC

PLASTIC WASHER



4PCS

NOTE: QUANTITIES SHOWN ARE FOR ONE CHAIR

STEP 1

Do not tighten until each step is completed or instructed.



## ITEM:121182 ASSEMBLY INSTRUCTIONS



STEP 1 Do not tighten until each step is completed or instructed.



#### STEP 2



PAGE 4 OF 7

COASTERFURNITURE.COM

### ITEM:121182 ASSEMBLY INSTRUCTIONS STEP 3





#### STEP 4



# ITEM:121182 ASSEMBLY INSTRUCTIONS STEP 5





### STEP 6



How to clean Acrylic product:

Using a dry soft microfiber cloth, lightly brush off any dust.

For additional care, dampen the cloth with warm water.

For deepest cleaning, use an Acrylic cleaner.

PAGE 6 OF 7

COASTERFURNITURE.COM

## ITEM:121182 ASSEMBLY INSTRUCTIONS



Product Size: 457 X 559 X 826 H (MM)

Product Size: 18" X 22" X 32.5"



Note: Dimension tolerance ±5%