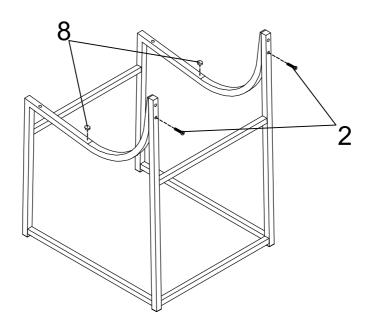

| LONG CROSSBAR  |  | 2PCS |
| F                                | SHORT CROSSBAR |  | 1PC  |
| PAGE 2 OF 7 COASTERFURNITURE.COM |                |  |      |

### ITEM:121182

### ASSEMBLY INSTRUCTIONS HARDWARE IDENTIFICATION



Ζ





6PCS

CAP 6 (18 x 18mm BLK)



4PCS

LONG BOLT 2 (1/4" x 22mm SR)



4PCS

7 **COVER** 

4PCS

LONG BOLT 3 (1/4" x 30mm SR)



2PCS

8 SUCTION CUP



2PCS

4 NUT



4PCS

ALLEN WRENCH 9 (4mm)



1PC

PLASTIC WASHER



4PCS

NOTE: QUANTITIES SHOWN ARE FOR ONE CHAIR

STEP 1

Do not tighten until each step is completed or instructed.



## ITEM:121182 ASSEMBLY INSTRUCTIONS



STEP 1 Do not tighten until each step is completed or instructed.



#### STEP 2



PAGE 4 OF 7

COASTERFURNITURE.COM

### ITEM:121182 ASSEMBLY INSTRUCTIONS STEP 3





#### STEP 4



# ITEM:121182 ASSEMBLY INSTRUCTIONS STEP 5





### STEP 6



How to clean Acrylic product:

Using a dry soft microfiber cloth, lightly brush off any dust.

For additional care, dampen the cloth with warm water.

For deepest cleaning, use an Acrylic cleaner.

PAGE 6 OF 7

COASTERFURNITURE.COM

## ITEM:121182 ASSEMBLY INSTRUCTIONS



Product Size: 457 X 559 X 826 H (MM)

Product Size: 18" X 22" X 32.5"



Note: Dimension tolerance ±5%