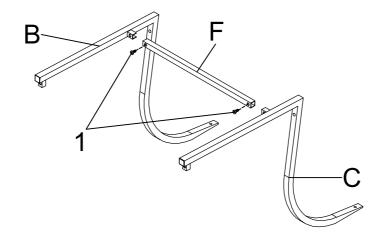

T LEG      |  | 1PC  |
| D                                | BACK FRAME     |  | 1PC  |
| E                                | LONG CROSSBAR  |  | 2PCS |
| F                                | SHORT CROSSBAR |  | 1PC  |
| PAGE 2 OF 7 COASTERFURNITURE.COM |                |  |      |

### ITEM:121182

### ASSEMBLY INSTRUCTIONS HARDWARE IDENTIFICATION



Ζ





6PCS

CAP 6 (18 x 18mm BLK)



4PCS

LONG BOLT 2 (1/4" x 22mm SR)



4PCS

7 **COVER** 

4PCS

LONG BOLT 3 (1/4" x 30mm SR)



2PCS

8 SUCTION CUP



2PCS

4 NUT



4PCS

ALLEN WRENCH 9 (4mm)



1PC

PLASTIC WASHER



4PCS

NOTE: QUANTITIES SHOWN ARE FOR ONE CHAIR

STEP 1

Do not tighten until each step is completed or instructed.



## ITEM:121182 ASSEMBLY INSTRUCTIONS



STEP 1 Do not tighten until each step is completed or instructed.



#### STEP 2



PAGE 4 OF 7

COASTERFURNITURE.COM

### ITEM:121182 ASSEMBLY INSTRUCTIONS STEP 3





#### STEP 4



# ITEM:121182 ASSEMBLY INSTRUCTIONS STEP 5





### STEP 6



How to clean Acrylic product:

Using a dry soft microfiber cloth, lightly brush off any dust.

For additional care, dampen the cloth with warm water.

For deepest cleaning, use an Acrylic cleaner.

PAGE 6 OF 7

COASTERFURNITURE.COM

## ITEM:121182 ASSEMBLY INSTRUCTIONS



Product Size: 457 X 559 X 826 H (MM)

Product Size: 18" X 22" X 32.5"



Note: Dimension tolerance ±5%