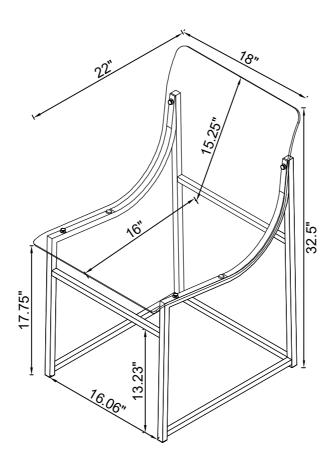

## ITEM:121182 ASSEMBLY INSTRUCTIONS

Product Size: 457 X 559 X 826 H (MM)

Product Size: 18" X 22" X 32.5"

Note: Dimension tolerance ±5%