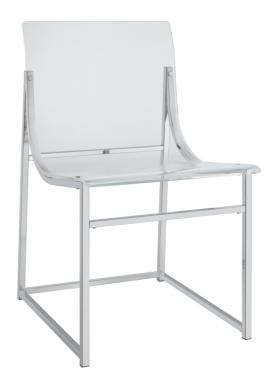

## ITEM:121182 ASSEMBLY INSTRUCTIONS

Product Size: 457 X 559 X 826 H (MM)

Product Size: 18" X 22" X 32.5"

Note: Dimension tolerance ±5%