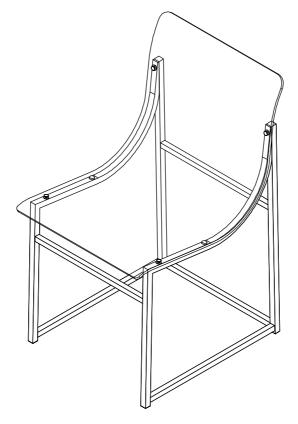

#### PARTS IDENTIFICATION

| A                                | SEAT AND BACK  |  | 1PC  |
|----------------------------------|----------------|--|------|
| В                                | LEFT LEG       |  | 1PC  |
| С                                | RIGHT LEG      |  | 1PC  |
| D                                | BACK FRAME     |  | 1PC  |
| E                                | LONG CROSSBAR  |  | 2PCS |
| F                                | SHORT CROSSBAR |  | 1PC  |
| PAGE 2 OF 7 COASTERFURNITURE.COM |                |  |      |