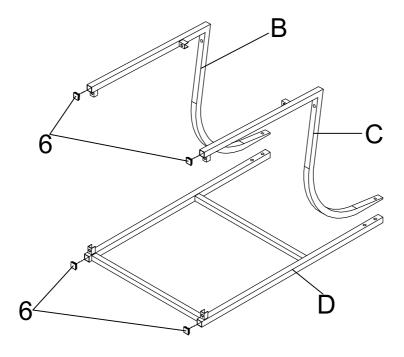

1PC

PLASTIC WASHER

4PCS

NOTE: QUANTITIES SHOWN ARE FOR ONE CHAIR

STEP 1

Do not tighten until each step is completed or instructed.

## ITEM:121182 ASSEMBLY INSTRUCTIONS

STEP 1 Do not tighten until each step is completed or instructed.