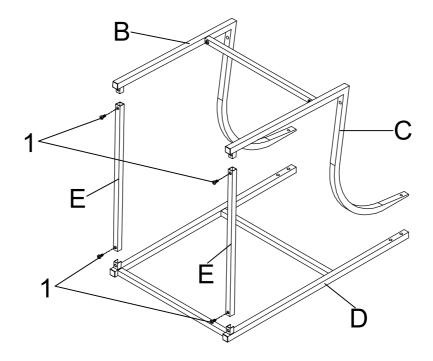

## ITEM:121182 ASSEMBLY INSTRUCTIONS

STEP 1 Do not tighten until each step is completed or instructed.

#### STEP 2

PAGE 4 OF 7

COASTERFURNITURE.COM