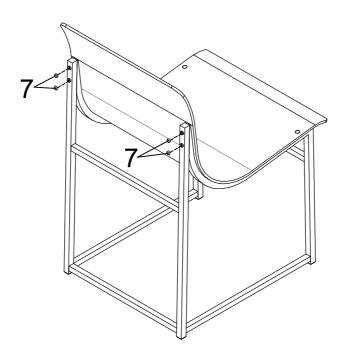

### STEP 6

How to clean Acrylic product:

Using a dry soft microfiber cloth, lightly brush off any dust.

For additional care, dampen the cloth with warm water.

For deepest cleaning, use an Acrylic cleaner.