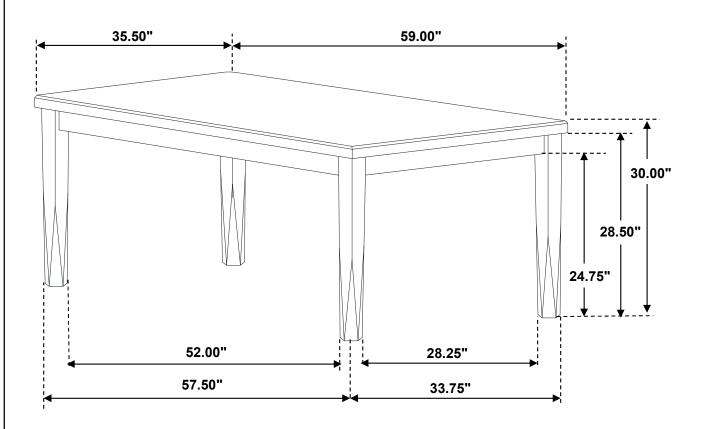

## STEP 3 COMPLETE

COASTERFURNITURE.COM

ITEM: 110281

Note: Dimension tolerance  $\pm 5\%$