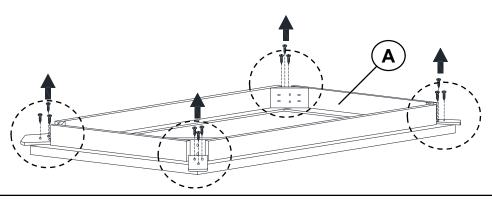

#### **ASSEMBLY INSTRUCTIONS**

STEP 1

#### **PARTS IDENTIFICATION**

A TOP 1PC

#### **HARDWARE IDENTIFICATION**

**HEX BOLT** 1 8PCS (5/16" x 2 1/2" - BLK) **LOCK WASHER** 2 8PCS (5/16"- RBW) **FLAT WASHER** 3 8PCS (5/16" - RBW) **WRENCH** 1PC (12.8MM - RB)