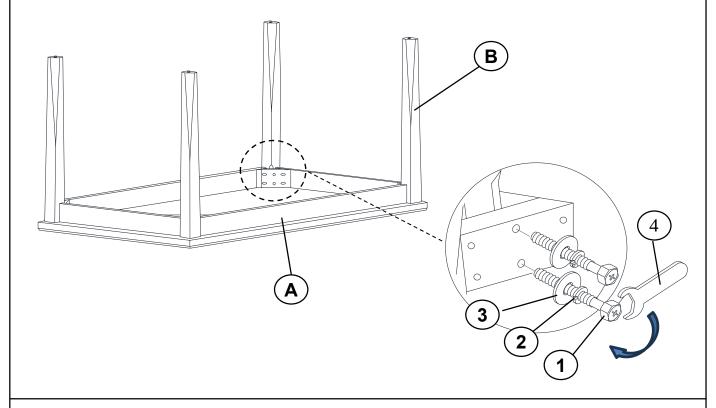

### STEP 2

В

ASSEMBLY TIME

**LEG** 

15 MINUTES

#### **HARDWARE IDENTIFICATION**

**HEX BOLT** 1 8PCS (5/16" x 2 1/2" - BLK) **LOCK WASHER** 2 8PCS (5/16"- RBW) **FLAT WASHER** 3 8PCS (5/16" - RBW) **WRENCH** 1PC (12.8MM - RB)