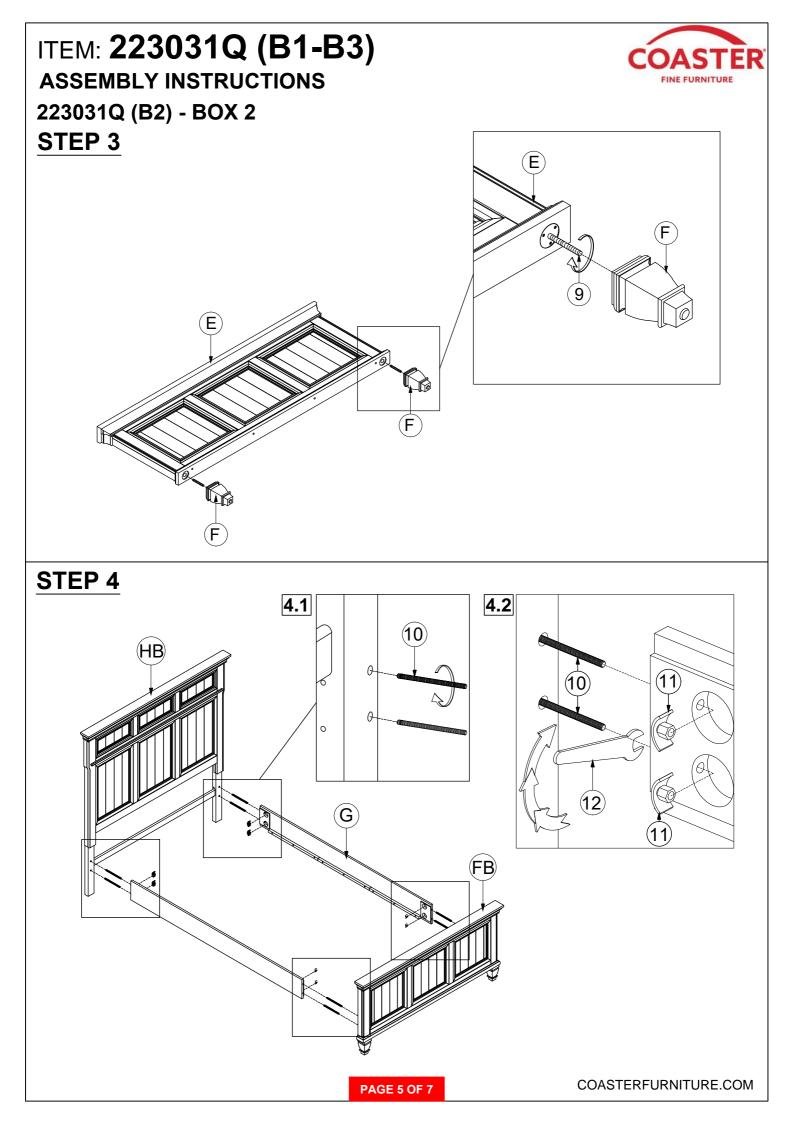

ered to assure fast and easy assembly.



WARNING !

1. Don't attempt to repair or modify parts that are broken or defective. Please contact the store immediately.

2. This product is for home use only and not intended for commercial establishment.

### HARDWARE IDENTIFICATION

### Z-B1 (BOX 1) - HARDWARE PACK IS LOCATED IN 223031Q (B1)



#### Z-B3 (BOX 3) - HARDWARE PACK IS LOCATED IN 223031Q (B3)

| 10 | THREADED BOLT<br>(M8 x 100mm - RBW) | 8 PCS |
|----|-------------------------------------|-------|
| 11 | HEX NUT<br>(M8 x 15mm - RBW)        | 8 PCS |
| 12 | WRENCH<br>(M13 - SR)                | 1 PC  |
| 13 | PAN HEAD SCREW<br>(4 x 32mm - SR)   | 8 PCS |

#### NOTE:

Philips head screw driver is required in the assembly process; however, manufacturer does not provide this item.