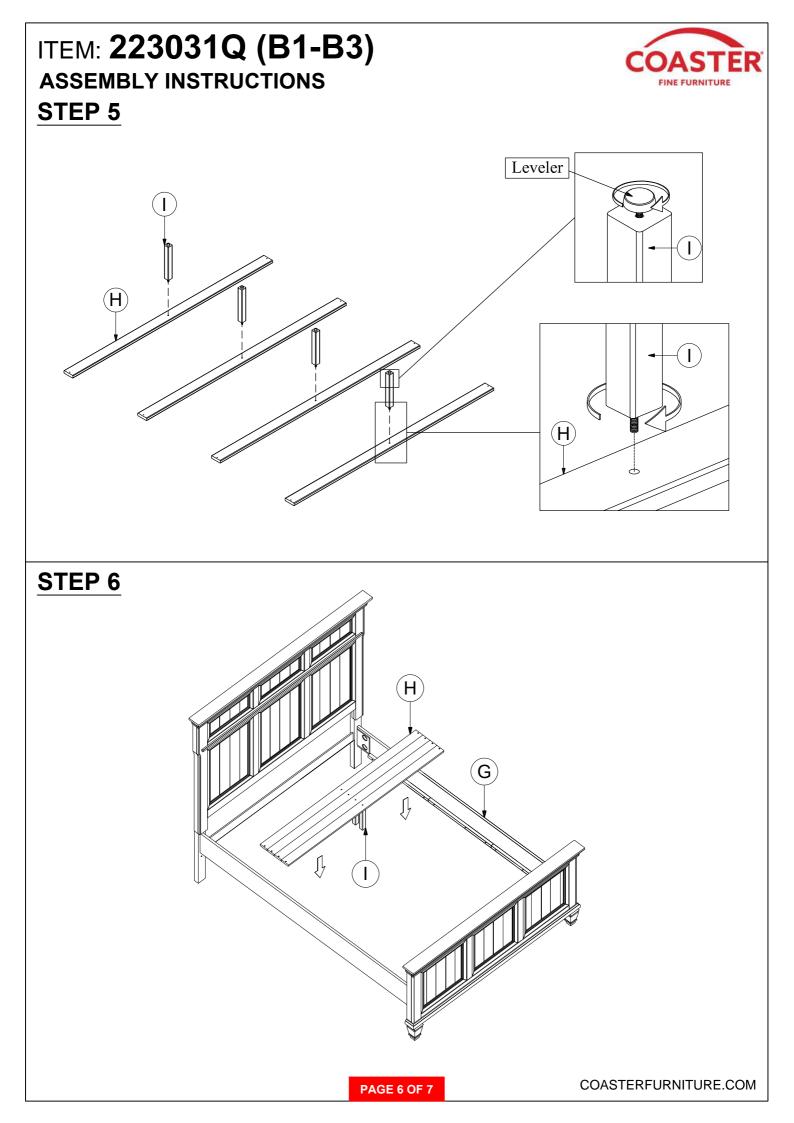

ed to assure fast and easy assembly.



WARNING !

1. Don't attempt to repair or modify parts that are broken or defective. Please contact the store immediately.

2. This product is for home use only and not intended for commercial establishment.

### HARDWARE IDENTIFICATION

### Z-B1 (BOX 1) - HARDWARE PACK IS LOCATED IN 223031Q (B1)



#### Z-B3 (BOX 3) - HARDWARE PACK IS LOCATED IN 223031Q (B3)

| 10 | THREADED BOLT<br>(M8 x 100mm - RBW) | 8 PCS |
|----|-------------------------------------|-------|
| 11 | HEX NUT<br>(M8 x 15mm - RBW)        | 8 PCS |
| 12 | WRENCH<br>(M13 - SR)                | 1 PC  |
| 13 | PAN HEAD SCREW<br>(4 x 32mm - SR)   | 8 PCS |

#### NOTE:

Philips head screw driver is required in the assembly process; however, manufacturer does not provide this item.