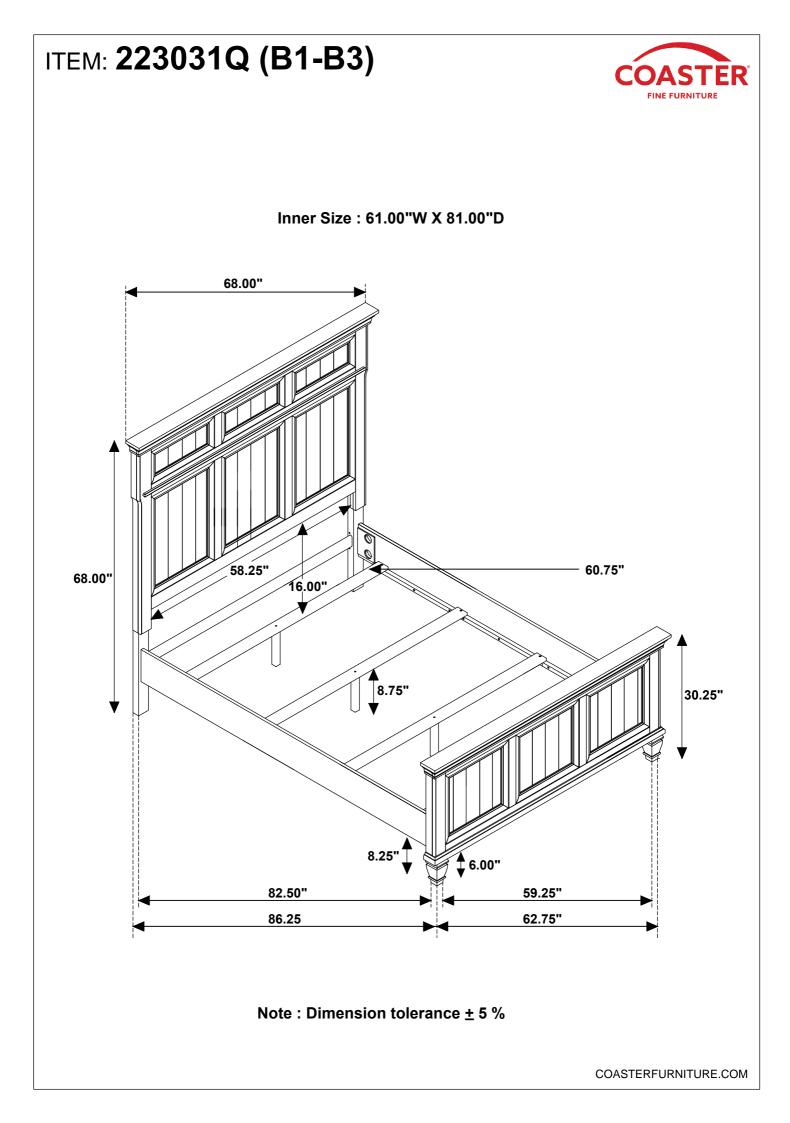

o assure fast and easy assembly.



WARNING !

1. Don't attempt to repair or modify parts that are broken or defective. Please contact the store immediately.

2. This product is for home use only and not intended for commercial establishment.

### HARDWARE IDENTIFICATION

### Z-B1 (BOX 1) - HARDWARE PACK IS LOCATED IN 223031Q (B1)



#### Z-B3 (BOX 3) - HARDWARE PACK IS LOCATED IN 223031Q (B3)

| 10 | THREADED BOLT<br>(M8 x 100mm - RBW) | 8 PCS |
|----|-------------------------------------|-------|
| 11 | HEX NUT<br>(M8 x 15mm - RBW)        | 8 PCS |
| 12 | WRENCH<br>(M13 - SR)                | 1 PC  |
| 13 | PAN HEAD SCREW<br>(4 x 32mm - SR)   | 8 PCS |

#### NOTE:

Philips head screw driver is required in the assembly process; however, manufacturer does not provide this item.