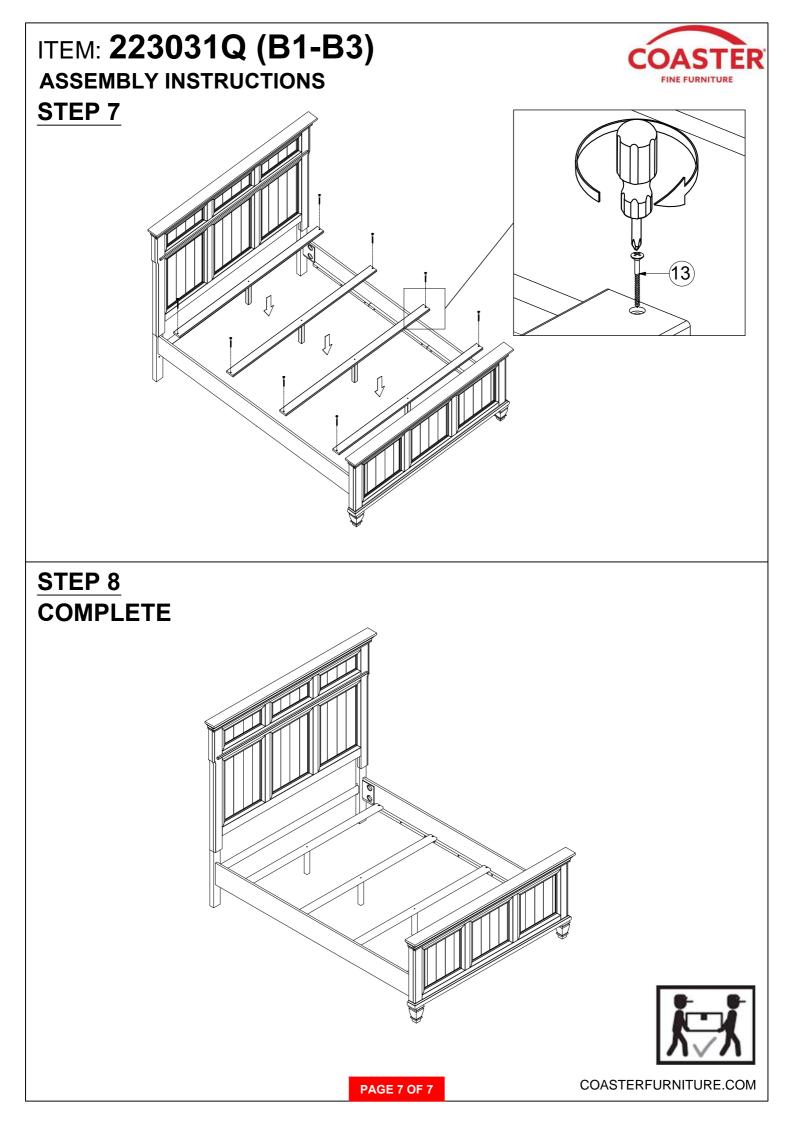

to assure fast and easy assembly.



WARNING !

1. Don't attempt to repair or modify parts that are broken or defective. Please contact the store immediately.

2. This product is for home use only and not intended for commercial establishment.

### HARDWARE IDENTIFICATION

### Z-B1 (BOX 1) - HARDWARE PACK IS LOCATED IN 223031Q (B1)



#### Z-B3 (BOX 3) - HARDWARE PACK IS LOCATED IN 223031Q (B3)

| 10 | THREADED BOLT<br>(M8 x 100mm - RBW) | 8 PCS |
|----|-------------------------------------|-------|
| 11 | HEX NUT<br>(M8 x 15mm - RBW)        | 8 PCS |
| 12 | WRENCH<br>(M13 - SR)                | 1 PC  |
| 13 | PAN HEAD SCREW<br>(4 x 32mm - SR)   | 8 PCS |

#### NOTE:

Philips head screw driver is required in the assembly process; however, manufacturer does not provide this item.