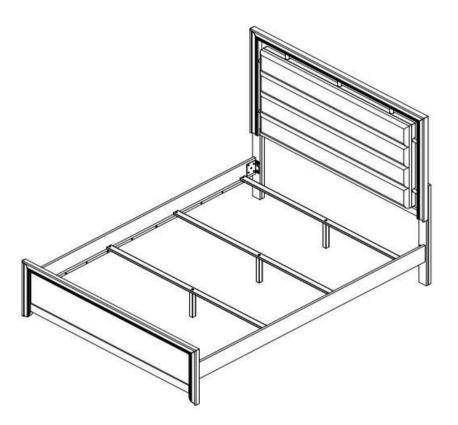

## ASSEMBLY INSTRUCTIONS COASTER FINE FURNITURE

Fine Furniture for every stage of life

224391Q (B1-B3) Eastern King Bed

REVISION 0: 10/23/2023

## **PARTS IDENTIFICATION**

| B1 ( BOX 1) |                                                      |  |      |   |                                          |   |      |  |
|-------------|------------------------------------------------------|--|------|---|------------------------------------------|---|------|--|
| Α           | HEADBOARD<br>PANEL                                   |  | 1PC  | С | RIGHT<br>HEADBOARD LEG                   |   | 1PC  |  |
| В           | LEFT HEADBOARD<br>LEG                                |  | 1PC  |   |                                          |   |      |  |
|             |                                                      |  |      |   |                                          |   |      |  |
| B2 ( BOX 2) |                                                      |  |      |   |                                          |   |      |  |
| D           | FOOTBOARD                                            |  | 1PC  | F | BED SLAT<br>SUPPORT WITH<br>LEVELER      | • | 4PCS |  |
| E           | BED SLAT                                             |  | 4PCS |   |                                          |   |      |  |
|             |                                                      |  |      |   |                                          |   |      |  |
| B3 ( BOX 3) |                                                      |  |      |   |                                          |   |      |  |
| G           | BED RAIL                                             |  | 2PCS |   |                                          |   |      |  |
| НВ          | 224391Q (B1)<br>*FROM BOX 1<br>HEADBOARD<br>COMPLETE |  | 1PC  | D | 224391Q (B2)<br>*FROM BOX 2<br>FOOTBOARD |   | 1PC  |  |