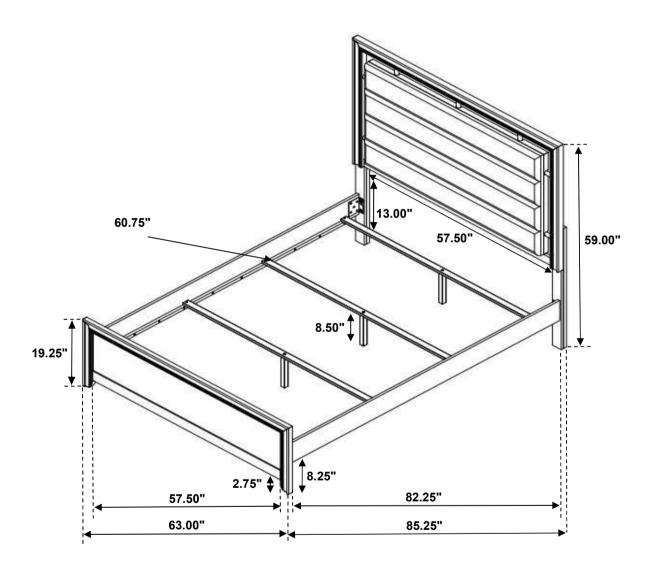

- BLK)               | 8PCS |
| 3 | BIG FLAT WASHER<br>(M8 x 18mm - BLK)    | 8PCS |
| 4 | SMALL ALLEN WRENCH<br>(M4 x 65mm - BLK) | 1PC  |

## Z-B2 (BOX 2) - HARDWARE PACK IS LOCATED IN 224391Q (B2)

| 5 | SHORT BOLT<br>(M8 x 20mm - RBW)       | 8PCS |
|---|---------------------------------------|------|
| 6 | BIG FLAT WASHER<br>(M8 x 18mm - RBW)  | 8PCS |
| 7 | BIG ALLEN WRENCH<br>(M5 x 65mm - BLK) | 1PC  |
| 8 | PAN HEAD SCREW (M4 x 32mm - BLK)      | 8PCS |

#### NOTE:

Phillips head screw driver is required in the assembly process; however, manufacturer does not provide this item.



### **ASSEMBLY INSTRUCTIONS**

## STEP 1



## STEP 2



PAGE 4 OF 5

COASTERFURNITURE.COM

# COASTER

### **ASSEMBLY INSTRUCTIONS**

## STEP 3



# STEP 4 COMPLETE







Inner Size: 60.75"W x 79.75"D



Note: Dimension tolerance ±5%