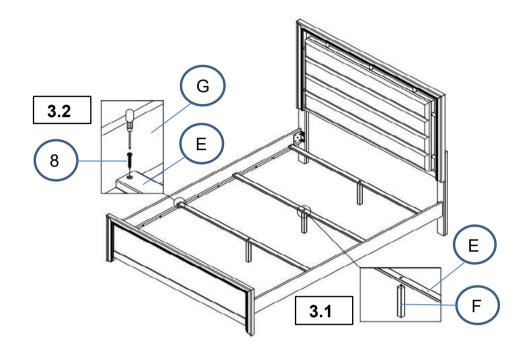

-------------------------|------|
| 2 | LOCK WASHER<br>(M8 - BLK)               | 8PCS |
| 3 | BIG FLAT WASHER<br>(M8 x 18mm - BLK)    | 8PCS |
| 4 | SMALL ALLEN WRENCH<br>(M4 x 65mm - BLK) | 1PC  |

## Z-B2 (BOX 2) - HARDWARE PACK IS LOCATED IN 224391Q (B2)

| 5 | SHORT BOLT<br>(M8 x 20mm - RBW)       | 8PCS |
|---|---------------------------------------|------|
| 6 | BIG FLAT WASHER<br>(M8 x 18mm - RBW)  | 8PCS |
| 7 | BIG ALLEN WRENCH<br>(M5 x 65mm - BLK) | 1PC  |
| 8 | PAN HEAD SCREW (M4 x 32mm - BLK)      | 8PCS |

#### NOTE:

Phillips head screw driver is required in the assembly process; however, manufacturer does not provide this item.



### **ASSEMBLY INSTRUCTIONS**

## STEP 1



## STEP 2



PAGE 4 OF 5

COASTERFURNITURE.COM

# COASTER

### **ASSEMBLY INSTRUCTIONS**

## STEP 3



# STEP 4 COMPLETE







Inner Size: 60.75"W x 79.75"D



Note: Dimension tolerance ±5%