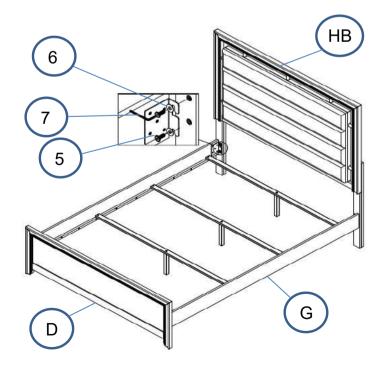

## STEP 3

# STEP 4 COMPLETE

Inner Size: 60.75"W x 79.75"D

Note: Dimension tolerance ±5%

## Z-B2 (BOX 2) - HARDWARE PACK IS LOCATED IN 224391Q (B2)

| 5 | SHORT BOLT<br>(M8 x 20mm - RBW)       | 8PCS |
|---|---------------------------------------|------|
| 6 | BIG FLAT WASHER<br>(M8 x 18mm - RBW)  | 8PCS |
| 7 | BIG ALLEN WRENCH<br>(M5 x 65mm - BLK) | 1PC  |
| 8 | PAN HEAD SCREW (M4 x 32mm - BLK)      | 8PCS |