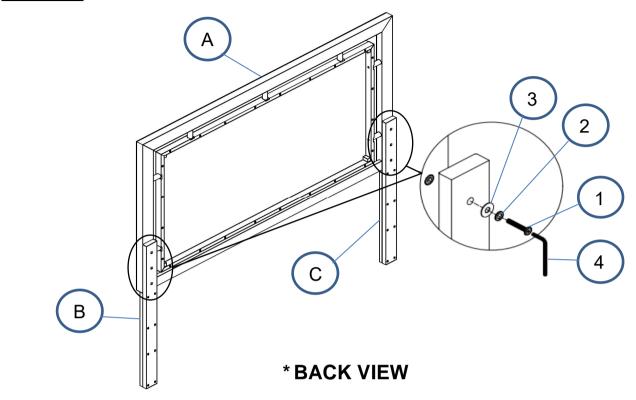

## STEP 1

#### Z-B1 (BOX 1) - HARDWARE PACK IS LOCATED IN 224391Q (B1)

| 1 | LONG BOLT<br>(M6 x 35mm - BLK)          | 8PCS |
|---|-----------------------------------------|------|
| 2 | LOCK WASHER<br>(M8 - BLK)               | 8PCS |
| 3 | BIG FLAT WASHER<br>(M8 x 18mm - BLK)    | 8PCS |
| 4 | SMALL ALLEN WRENCH<br>(M4 x 65mm - BLK) | 1PC  |

## Z-B2 (BOX 2) - HARDWARE PACK IS LOCATED IN 224391Q (B2)

| 5 | SHORT BOLT<br>(M8 x 20mm - RBW)       | 8PCS |
|---|---------------------------------------|------|
| 6 | BIG FLAT WASHER<br>(M8 x 18mm - RBW)  | 8PCS |
| 7 | BIG ALLEN WRENCH<br>(M5 x 65mm - BLK) | 1PC  |
| 8 | PAN HEAD SCREW (M4 x 32mm - BLK)      | 8PCS |