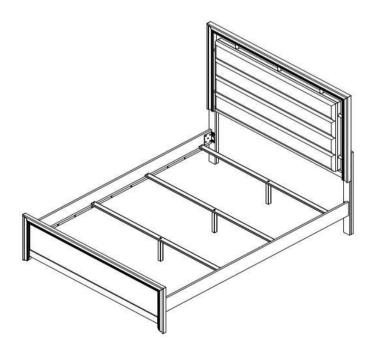

----|------|
| 2 | LOCK WASHER<br>(M8 - BLK)               | 8PCS |
| 3 | BIG FLAT WASHER<br>(M8 x 18mm - BLK)    | 8PCS |
| 4 | SMALL ALLEN WRENCH<br>(M4 x 65mm - BLK) | 1PC  |

## Z-B2 (BOX 2) - HARDWARE PACK IS LOCATED IN 224391Q (B2)

| 5 | SHORT BOLT<br>(M8 x 20mm - RBW)       | 8PCS |
|---|---------------------------------------|------|
| 6 | BIG FLAT WASHER<br>(M8 x 18mm - RBW)  | 8PCS |
| 7 | BIG ALLEN WRENCH<br>(M5 x 65mm - BLK) | 1PC  |
| 8 | PAN HEAD SCREW (M4 x 32mm - BLK)      | 8PCS |

#### NOTE:

Phillips head screw driver is required in the assembly process; however, manufacturer does not provide this item.



### **ASSEMBLY INSTRUCTIONS**

## STEP 1



## STEP 2



PAGE 4 OF 5

COASTERFURNITURE.COM

# COASTER

### **ASSEMBLY INSTRUCTIONS**

## STEP 3



# STEP 4 COMPLETE







Inner Size: 60.75"W x 79.75"D



Note: Dimension tolerance ±5%