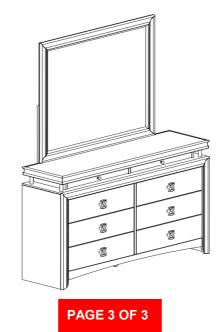

### **PARTS IDENTIFICATION**

| A | MIRROR                                 | 1PC  |
|---|----------------------------------------|------|
| В | MIRROR SUPPORT<br>(PACKED WITH MIRROR) | 2PCS |
| С | DRESSER<br>FROM BOX ITEM# 224393       | 1PC  |