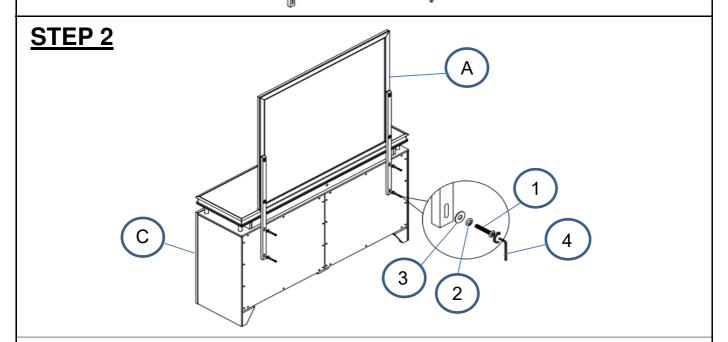

### **PARTS IDENTIFICATION**

| A | MIRROR                                 | 1PC  |
|---|----------------------------------------|------|
| В | MIRROR SUPPORT<br>(PACKED WITH MIRROR) | 2PCS |
| С | DRESSER<br>FROM BOX ITEM# 224393       | 1PC  |

### **HARDWARE IDENTIFICATION**

| 1 | BOLT<br>(M6 x 35mm - BLK)         | 8PCS |
|---|-----------------------------------|------|
| 2 | FLAT WASHER<br>(M8 x 18mm - BLK)  | 8PCS |
| 3 | LOCK WASHER<br>(M8 - BLK)         | 8PCS |
| 4 | ALLEN WRENCH<br>(M4 x 65mm - BLK) | 1PCS |