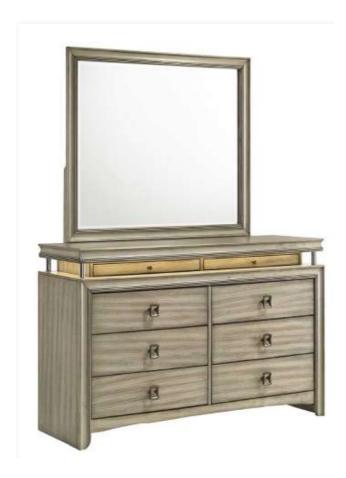

### **PARTS IDENTIFICATION**

| A | MIRROR                                 | 1PC  |
|---|----------------------------------------|------|
| В | MIRROR SUPPORT<br>(PACKED WITH MIRROR) | 2PCS |
| С | DRESSER<br>FROM BOX ITEM# 224393       | 1PC  |