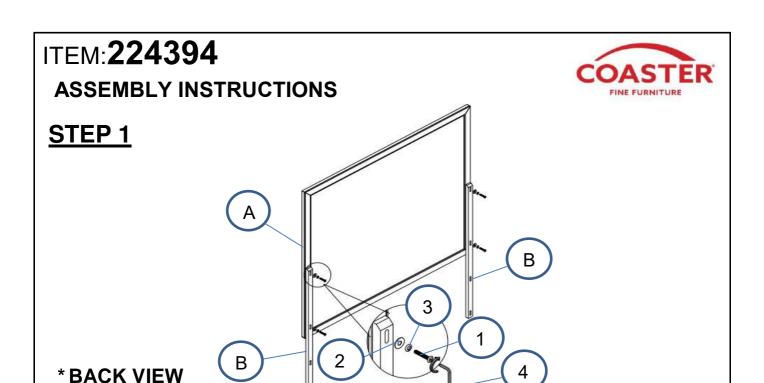

## ITEM: 224394

### **ASSEMBLY INSTRUCTIONS**

### **PARTS IDENTIFICATION**

| A | MIRROR                                 | 1PC  |
|---|----------------------------------------|------|
| В | MIRROR SUPPORT<br>(PACKED WITH MIRROR) | 2PCS |
| С | DRESSER<br>FROM BOX ITEM# 224393       | 1PC  |

### **HARDWARE IDENTIFICATION**

| 1 | BOLT<br>(M6 x 35mm - BLK)         | 8PCS |
|---|-----------------------------------|------|
| 2 | FLAT WASHER<br>(M8 x 18mm - BLK)  | 8PCS |
| 3 | LOCK WASHER<br>(M8 - BLK)         | 8PCS |
| 4 | ALLEN WRENCH<br>(M4 x 65mm - BLK) | 1PCS |