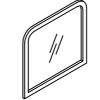

## **PARTS IDENTIFICATION**

A DRESSER FROM BOX ITEM# 224753

1PC

**B MIRROR** 

1PC

C MIRROR SUPPORT (PACKED WITH DRESSER)

2PCS