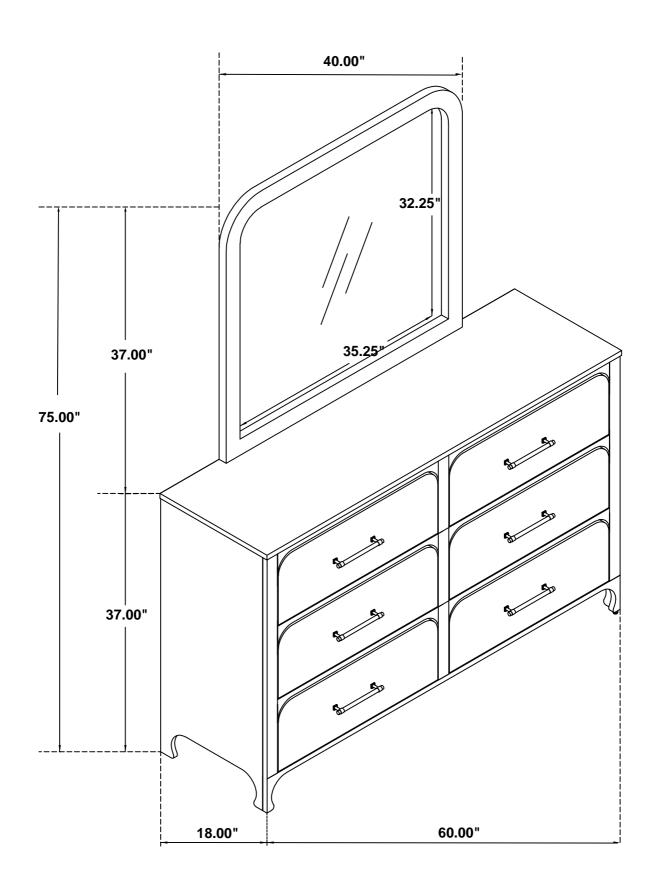

or to start of assembly.
- 3.Please follow attached instruction in the same sequence as numbered to assure fast & easy assembly.



#### WARNING!

- 1.Don't attempt to repair or modify parts that are broken or defective. Please contact the store immediately.
- 2. This product is for home use only and not intended for commercial establishments.



ASSEMBLY TIME

**5 MINUTES** 

## **PARTS IDENTIFICATION**

A DRESSER FROM BOX ITEM# 224753



1PC

**B MIRROR** 



1PC

C MIRROR SUPPORT (PACKED WITH DRESSER)



2PCS

### **HARDWARE IDENTIFICATION**

1 BOLT (Ø1/4" x 38mm - RBW)



2 LOCK WASHER (Ø1/4" x 11 x 2mm - RBW)



6PCS

3 FLAT WASHER (Ø1/4" x 19 x 2mm - RBW)



CDCC

4 ALLEN WRENCH (M4 x 58mm - RBW)



1PC

# ITEM: **224754 ASSEMBLY INSTRUCTIONS**



STEP 1



## STEP 2 COMPLETE









Note: Dimension tolerance ± 5%