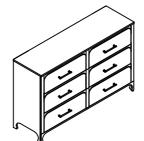

## **PARTS IDENTIFICATION**

A DRESSER FROM BOX ITEM# 224753

1PC

**B MIRROR** 

1PC

C MIRROR SUPPORT (PACKED WITH DRESSER)

2PCS