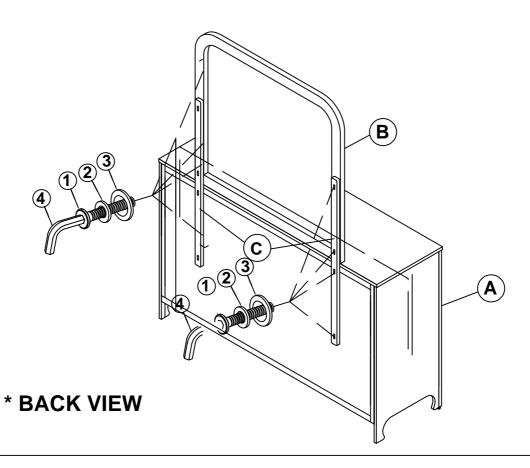

## **PARTS IDENTIFICATION**

A DRESSER FROM BOX ITEM# 224753

1PC

**B MIRROR** 

1PC

C MIRROR SUPPORT (PACKED WITH DRESSER)

2PCS

### **HARDWARE IDENTIFICATION**

1 BOLT (Ø1/4" x 38mm - RBW)

2 LOCK WASHER (Ø1/4" x 11 x 2mm - RBW)

6PCS

3 FLAT WASHER (Ø1/4" x 19 x 2mm - RBW)

CDCC

4 ALLEN WRENCH (M4 x 58mm - RBW)

1PC

# ITEM: **224754 ASSEMBLY INSTRUCTIONS**

STEP 1