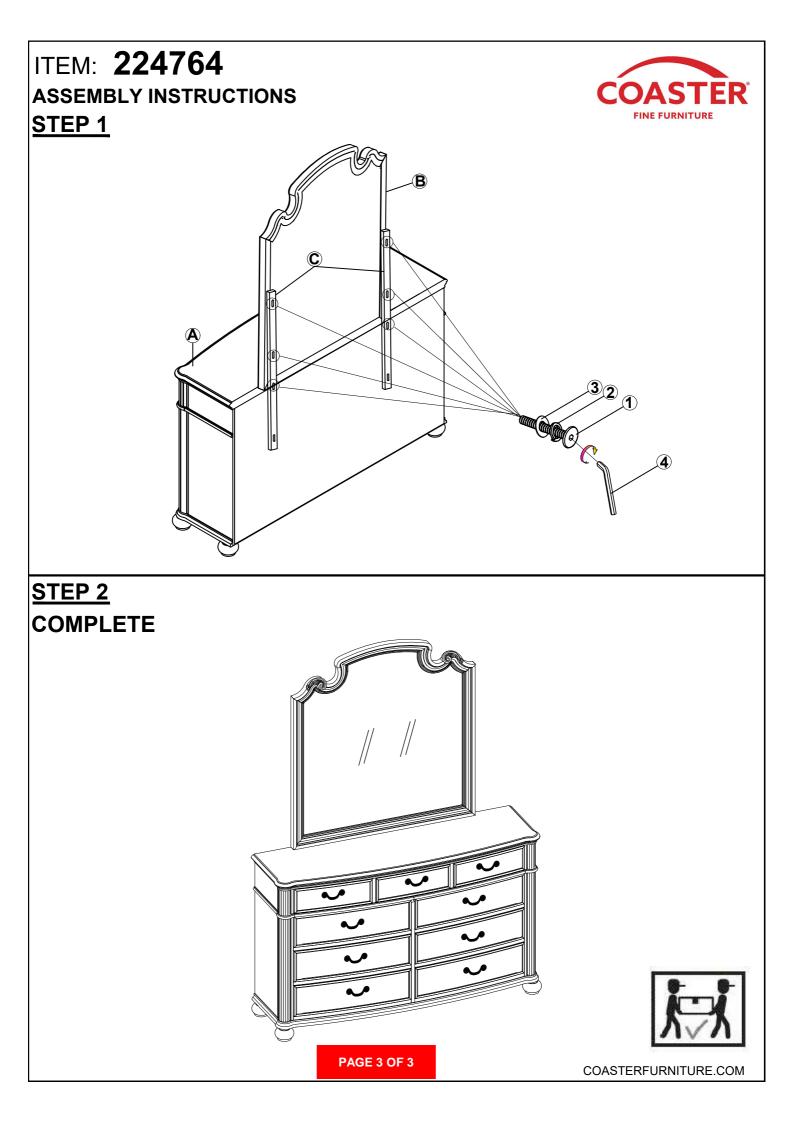

## ITEM: 224764 ASSEMBLY INSTRUCTIONS ASSEMBLY TIPS:

- 1.Remove hardware from box and sort by size.
- 2.Please check to see that all hardware and parts are present prior to start of assembly.
- 3.Please follow attached instruction in the same sequence as numbered to assure fast & easy assembly.

## PARTS IDENTIFICATION

A DRESSER FROM BOX ITEM #224763

1PC

- **B** MIRROR
- C MIRROR SUPPORT (PACKED WITH DRESSER)

2PCS

1PC

### **HARDWARE IDENTIFICATION**

| 1 | BOLT<br>(Φ1/4" x 40mm - RBW) | 6PCS |
|---|------------------------------|------|
| 2 | LOCK WASHER<br>(Φ1/4 - RBW)  | 6PCS |
| 3 | FLAT WASHER<br>(Φ1/4- RBW)   | 6PCS |
| 4 | ALLEN WRENCH<br>(4mm - RBW)  | 1PC  |
|   |                              |      |