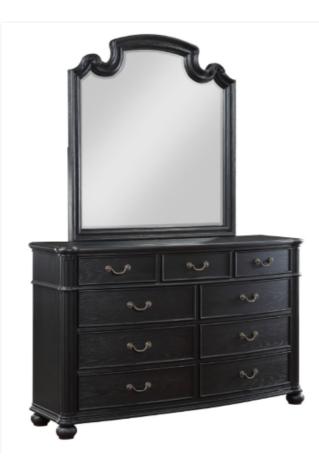

## PARTS IDENTIFICATION

A DRESSER FROM BOX ITEM #224763

1PC

- **B** MIRROR
- C MIRROR SUPPORT (PACKED WITH DRESSER)

2PCS

1PC