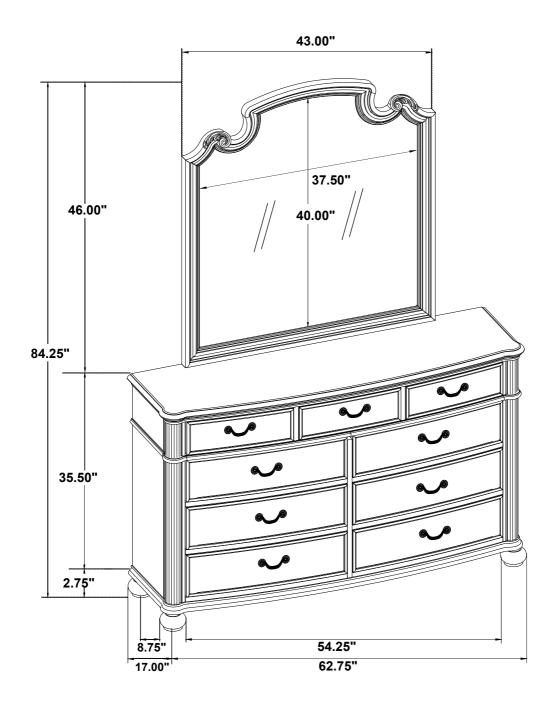

sembly.
- 3.Please follow attached instruction in the same sequence as numbered to assure fast & easy assembly.



#### WARNING!

1.Don't attempt to repair or modify parts that are broken or defective. Please contact the store immediately.

2. This product is for home use only and not intended for commercial establishments.





**5 MINUTES** 

## PARTS IDENTIFICATION

A DRESSER FROM BOX ITEM #224763



1PC

- **B** MIRROR
- C MIRROR SUPPORT (PACKED WITH DRESSER)



2PCS

1PC

### **HARDWARE IDENTIFICATION**

| 1 | BOLT<br>(Φ1/4" x 40mm - RBW) | 6PCS |
|---|------------------------------|------|
| 2 | LOCK WASHER<br>(Φ1/4 - RBW)  | 6PCS |
| 3 | FLAT WASHER<br>(Φ1/4- RBW)   | 6PCS |
| 4 | ALLEN WRENCH<br>(4mm - RBW)  | 1PC  |
|   |                              |      |



# ITEM: 224764





Note: Dimension tolerance ±5%