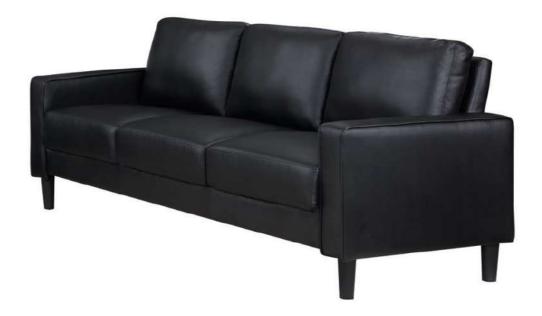

## PARTS IDENTIFICATION

| Α                       | SEAT           | о в<br>В | 1PC  |
|-------------------------|----------------|----------|------|
| В                       | BACK           |          | 1PC  |
| С                       | RIGHT ARM      | 8 8      | 1PC  |
| D                       | LEFT ARM       |          | 1PC  |
| E                       | LEG            |          | 4PCS |
| HARDWARE IDENTIFICATION |                |          |      |
| 1                       | PLASTIC WASHER |          | 4PCS |