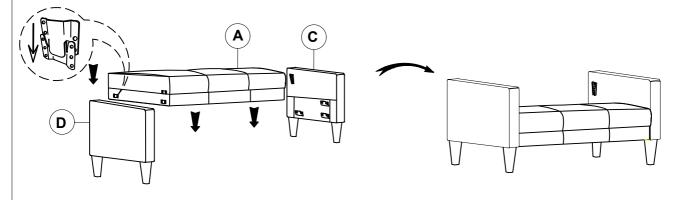

hat are broken or defective. Please contact the store immediately.
- 2. This product is for home use only and not intended for commercial establishments.



ASSEMBLY TIME

(Ø50\*2MM-BLK)

10 MINUTES

## PARTS IDENTIFICATION

| Α                       | SEAT           | о в<br>В | 1PC  |
|-------------------------|----------------|----------|------|
| В                       | BACK           |          | 1PC  |
| С                       | RIGHT ARM      | 8 8      | 1PC  |
| D                       | LEFT ARM       |          | 1PC  |
| E                       | LEG            |          | 4PCS |
| HARDWARE IDENTIFICATION |                |          |      |
| 1                       | PLASTIC WASHER |          | 4PCS |

# ITEM: **508361**ASSEMBLY INSTRUCTIONS



### STEP 1



#### STEP 2



## STEP 3 COMPLETE



ITEM: **508361** 





Note: Dimension tolerance ±5%