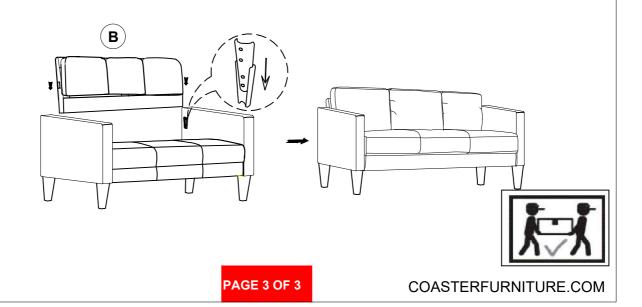

ctive. Please contact the store immediately.
- 2. This product is for home use only and not intended for commercial establishments.



ASSEMBLY TIME

(Ø50\*2MM-BLK)

10 MINUTES

## PARTS IDENTIFICATION

| Α                       | SEAT           | о в<br>В | 1PC  |
|-------------------------|----------------|----------|------|
| В                       | BACK           |          | 1PC  |
| С                       | RIGHT ARM      | 8 8      | 1PC  |
| D                       | LEFT ARM       |          | 1PC  |
| E                       | LEG            |          | 4PCS |
| HARDWARE IDENTIFICATION |                |          |      |
| 1                       | PLASTIC WASHER |          | 4PCS |

# ITEM: **508361**ASSEMBLY INSTRUCTIONS



### STEP 1



#### STEP 2



## STEP 3 COMPLETE



ITEM: **508361** 





Note: Dimension tolerance ±5%