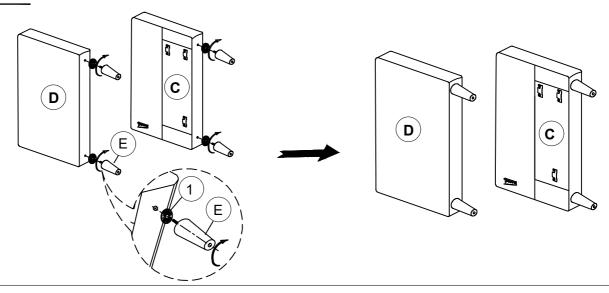

modify parts that are broken or defective. Please contact the store immediately.
- 2. This product is for home use only and not intended for commercial establishments.



ASSEMBLY TIME

(Ø50\*2MM-BLK)

10 MINUTES

## PARTS IDENTIFICATION

| Α                       | SEAT           | о в<br>В | 1PC  |
|-------------------------|----------------|----------|------|
| В                       | BACK           |          | 1PC  |
| С                       | RIGHT ARM      | 8 8      | 1PC  |
| D                       | LEFT ARM       |          | 1PC  |
| E                       | LEG            |          | 4PCS |
| HARDWARE IDENTIFICATION |                |          |      |
| 1                       | PLASTIC WASHER |          | 4PCS |

# ITEM: **508361**ASSEMBLY INSTRUCTIONS



### STEP 1



#### STEP 2



## STEP 3 COMPLETE



ITEM: **508361** 





Note: Dimension tolerance ±5%