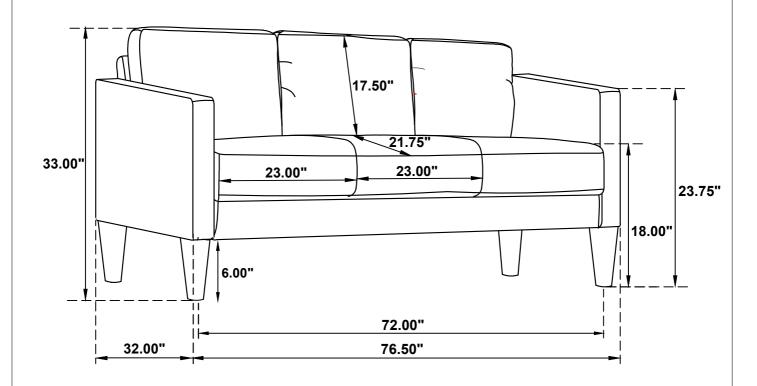

he store immediately.
- 2. This product is for home use only and not intended for commercial establishments.



ASSEMBLY TIME

(Ø50\*2MM-BLK)

10 MINUTES

## PARTS IDENTIFICATION

| Α                       | SEAT           | о в<br>В | 1PC  |
|-------------------------|----------------|----------|------|
| В                       | BACK           |          | 1PC  |
| С                       | RIGHT ARM      | 8 8      | 1PC  |
| D                       | LEFT ARM       |          | 1PC  |
| E                       | LEG            |          | 4PCS |
| HARDWARE IDENTIFICATION |                |          |      |
| 1                       | PLASTIC WASHER |          | 4PCS |

# ITEM: **508361**ASSEMBLY INSTRUCTIONS



### STEP 1



#### STEP 2



## STEP 3 COMPLETE



ITEM: **508361** 





Note: Dimension tolerance ±5%