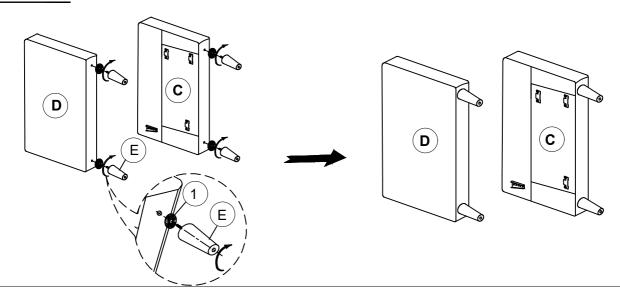

## PARTS IDENTIFICATION

| A                       | SEAT            | B B | 1PC  |
|-------------------------|-----------------|-----|------|
| В                       | ВАСК            |     | 1PC  |
| С                       | RIGHT ARM       |     | 1PC  |
| D                       | LEFT ARM        |     | 1PC  |
| E                       | LEG             |     | 4PCS |
| HARDWARE IDENTIFICATION |                 |     |      |
| 1                       | DI ASTIC WASHED |     |      |

4PCS