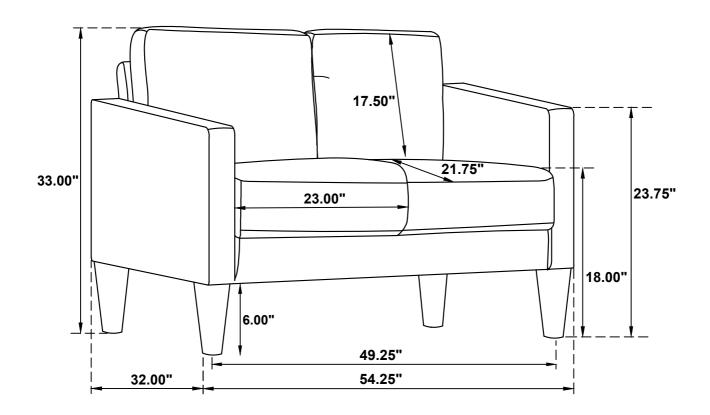

ease contact the store immediately.
- 2. This product is for home use only and not intended for commercial establishments.



ASSEMBLY TIME

(Ø50\*2MM-BLK)

10 MINUTES

## PARTS IDENTIFICATION

| A                       | SEAT            | B B | 1PC  |
|-------------------------|-----------------|-----|------|
| В                       | ВАСК            |     | 1PC  |
| С                       | RIGHT ARM       |     | 1PC  |
| D                       | LEFT ARM        |     | 1PC  |
| E                       | LEG             |     | 4PCS |
| HARDWARE IDENTIFICATION |                 |     |      |
| 1                       | DI ASTIC WASHED |     |      |

4PCS

## ITEM: **508362**

#### **ASSEMBLY INSTRUCTIONS**



## STEP 1



#### STEP 2



# STEP 3 COMPLETE





ITEM: **508362** 





Note: Dimension tolerance ±5%