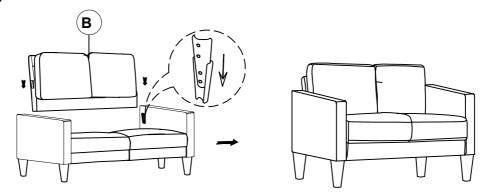

## STEP 1

#### STEP 2

# STEP 3 COMPLETE

ITEM: **508362** 

Note: Dimension tolerance ±5%