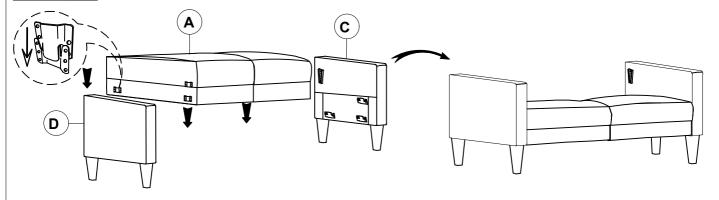

## STEP 1

#### STEP 2

# STEP 3 COMPLETE

ITEM: **508362** 

Note: Dimension tolerance ±5%