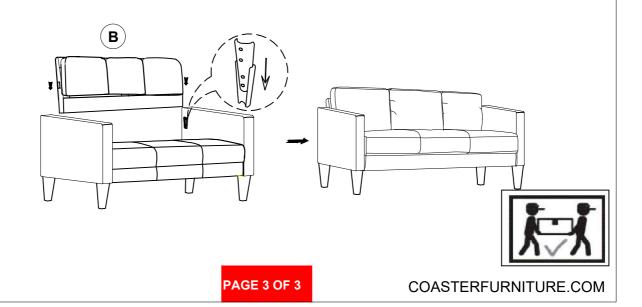

r modify parts that are broken or defective. Please contact the store immediately.
- 2. This product is for home use only and not intended for commercial establishments.



ASSEMBLY TIME

(Ø50\*2MM-BLK)

10 MINUTES

## PARTS IDENTIFICATION

| A                       | SEAT           | g B | 1PC  |
|-------------------------|----------------|-----|------|
| В                       | ВАСК           |     | 1PC  |
| С                       | RIGHT ARM      |     | 1PC  |
| D                       | LEFT ARM       |     | 1PC  |
| E                       | LEG            |     | 4PCS |
| HARDWARE IDENTIFICATION |                |     |      |
| 1                       | PLASTIC WASHER |     |      |

4PCS

# ITEM: 508365 ASSEMBLY INSTRUCTIONS



### STEP 1



### STEP 2



## STEP 3 COMPLETE



ITEM: **508365** 





Note: Dimension tolerance ±5%