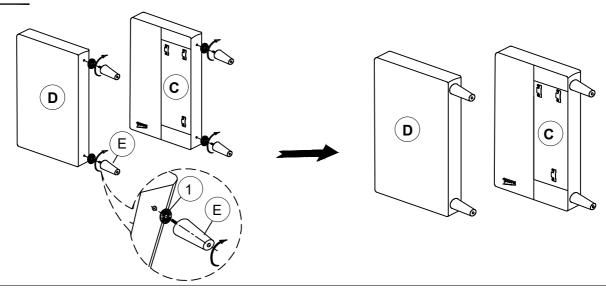

G!**

- 1. Don't attempt to repair or modify parts that are broken or defective. Please contact the store immediately.
- 2. This product is for home use only and not intended for commercial establishments.



ASSEMBLY TIME

(Ø50\*2MM-BLK)

10 MINUTES

## PARTS IDENTIFICATION

| A                       | SEAT           | g B | 1PC  |
|-------------------------|----------------|-----|------|
| В                       | ВАСК           |     | 1PC  |
| С                       | RIGHT ARM      |     | 1PC  |
| D                       | LEFT ARM       |     | 1PC  |
| E                       | LEG            |     | 4PCS |
| HARDWARE IDENTIFICATION |                |     |      |
| 1                       | PLASTIC WASHER |     |      |

4PCS

# ITEM: 508365 ASSEMBLY INSTRUCTIONS



### STEP 1



### STEP 2



## STEP 3 COMPLETE



ITEM: **508365** 





Note: Dimension tolerance ±5%