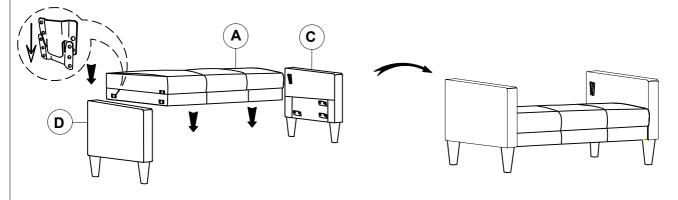

't attempt to repair or modify parts that are broken or defective. Please contact the store immediately.
- 2. This product is for home use only and not intended for commercial establishments.



ASSEMBLY TIME

(Ø50\*2MM-BLK)

10 MINUTES

## PARTS IDENTIFICATION

| A                       | SEAT           | g B | 1PC  |
|-------------------------|----------------|-----|------|
| В                       | ВАСК           |     | 1PC  |
| С                       | RIGHT ARM      |     | 1PC  |
| D                       | LEFT ARM       |     | 1PC  |
| E                       | LEG            |     | 4PCS |
| HARDWARE IDENTIFICATION |                |     |      |
| 1                       | PLASTIC WASHER |     |      |

4PCS

# ITEM: 508365 ASSEMBLY INSTRUCTIONS



### STEP 1



### STEP 2



## STEP 3 COMPLETE



ITEM: **508365** 





Note: Dimension tolerance ±5%