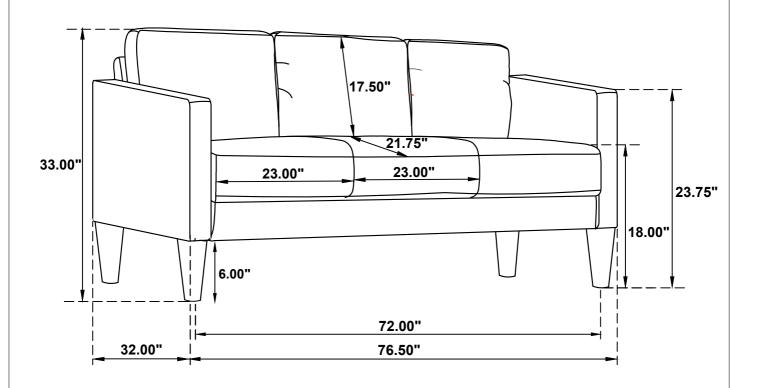

broken or defective. Please contact the store immediately.
- 2. This product is for home use only and not intended for commercial establishments.



ASSEMBLY TIME

(Ø50\*2MM-BLK)

10 MINUTES

## PARTS IDENTIFICATION

| A                       | SEAT           | g B | 1PC  |
|-------------------------|----------------|-----|------|
| В                       | ВАСК           |     | 1PC  |
| С                       | RIGHT ARM      |     | 1PC  |
| D                       | LEFT ARM       |     | 1PC  |
| E                       | LEG            |     | 4PCS |
| HARDWARE IDENTIFICATION |                |     |      |
| 1                       | PLASTIC WASHER |     |      |

4PCS

# ITEM: 508365 ASSEMBLY INSTRUCTIONS



### STEP 1



### STEP 2



## STEP 3 COMPLETE



ITEM: **508365** 





Note: Dimension tolerance ±5%