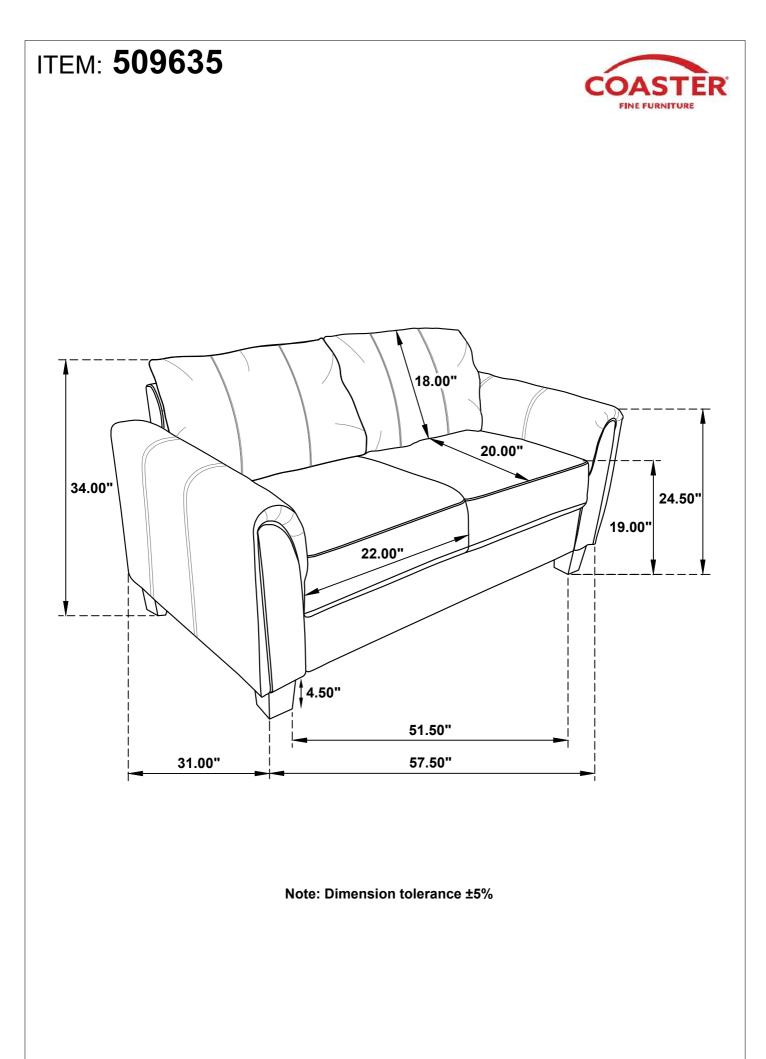

C                  |
| D                       | LEFT ARM                        | 000        | 1PC                  |
| E                       | BACK CUSHION                    |            | 2PCS                 |
| F                       | LEG                             |            | 4PCS                 |
| HARDWARE IDENTIFICATION |                                 |            |                      |
| 1                       | PLASTIC WASHER<br>(Ø50*2MM-BLK) |            | 4PCS                 |
|                         |                                 | AGE 2 OF 3 | COASTERFURNITURE.COM |
|                         |                                 |            |                      |

## ITEM: 509635 ASSEMBLY INSTRUCTIONS



STEP 1









PAGE 3 OF 3

COASTERFURNITURE.COM



COASTERFURNITURE.COM