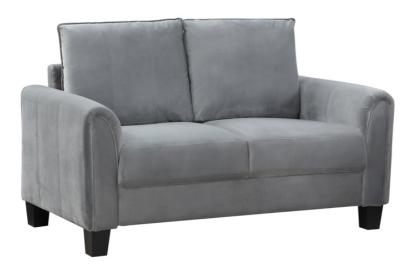

### PARTS IDENTIFICATION

| Α                       | SEAT                            |            | 1PC                  |
|-------------------------|---------------------------------|------------|----------------------|
| В                       | BACK                            |            | 1PC                  |
| С                       | RIGHT ARM                       |            | 1PC                  |
| D                       | LEFT ARM                        | 000        | 1PC                  |
| E                       | BACK CUSHION                    |            | 2PCS                 |
| F                       | LEG                             |            | 4PCS                 |
| HARDWARE IDENTIFICATION |                                 |            |                      |
| 1                       | PLASTIC WASHER<br>(Ø50*2MM-BLK) |            | 4PCS                 |
|                         |                                 | AGE 2 OF 3 | COASTERFURNITURE.COM |
|                         |                                 |            |                      |