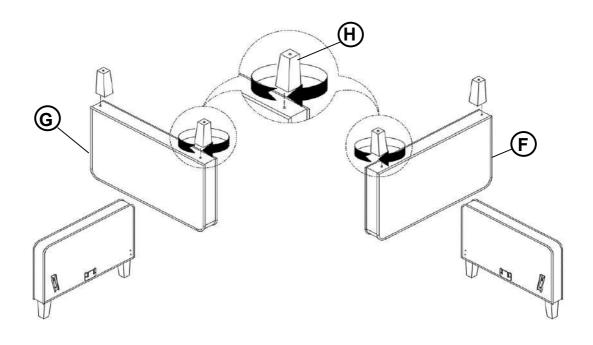

**

| A FRONT PANEL  | 1PC  | F LEFT ARM                     |      | 1PC  |
|----------------|------|--------------------------------|------|------|
| B SEAT DECK    | 1PC  | G RIGHT ARM                    | 1 23 | 1PC  |
| C BACKREST     | 1PC  | H LEG                          |      | 4PCS |
| D BACK CUSHION | 3PCS | CENTER SUPPORT LE WITH LEVELER | G    | 2PCS |
| E SEAT CUSHION | 3PCS |                                |      |      |

#### **HARDWARE IDENTIFICATION**

| 1 | LONG BOLT<br>(5/16" x 25mm - BLK) | 4PCS | SHORT BOLT<br>(1/4" x 20mm - BLK) | 4PCS |
|---|-----------------------------------|------|-----------------------------------|------|
| 2 | ALLEN WRENCH (60mmx4mm - BLK)     | 1PC  |                                   |      |

### COASTER

## ASSEMBLY INSTRUCTIONS STEP 1



#### STEP 2





### ASSEMBLY INSTRUCTIONS STEP 3



#### STEP 4





## ASSEMBLY INSTRUCTIONS STEP 5







### ASSEMBLY INSTRUCTIONS STEP 7





## STEP 8 COMPLETE











Note: Dimension tolerance ±5%