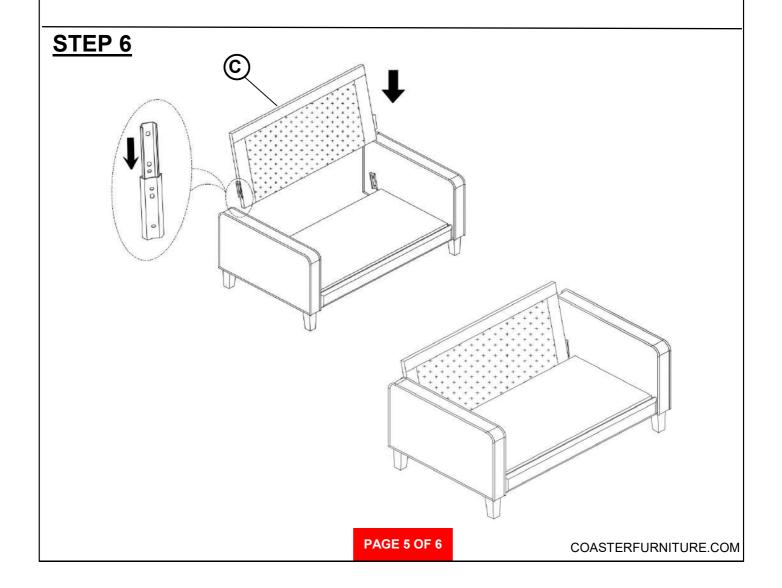

---------------------------|------|------|
| B SEAT DECK    | 1PC  | G RIGHT ARM                    | 1 23 | 1PC  |
| C BACKREST     | 1PC  | H LEG                          |      | 4PCS |
| D BACK CUSHION | 3PCS | CENTER SUPPORT LE WITH LEVELER | G    | 2PCS |
| E SEAT CUSHION | 3PCS |                                |      |      |

#### **HARDWARE IDENTIFICATION**

| 1 | LONG BOLT<br>(5/16" x 25mm - BLK) | 4PCS | SHORT BOLT<br>(1/4" x 20mm - BLK) | 4PCS |
|---|-----------------------------------|------|-----------------------------------|------|
| 2 | ALLEN WRENCH (60mmx4mm - BLK)     | 1PC  |                                   |      |

### COASTER

## ASSEMBLY INSTRUCTIONS STEP 1



#### STEP 2





### ASSEMBLY INSTRUCTIONS STEP 3



#### STEP 4





## ASSEMBLY INSTRUCTIONS STEP 5







### ASSEMBLY INSTRUCTIONS STEP 7





## STEP 8 COMPLETE











Note: Dimension tolerance ±5%