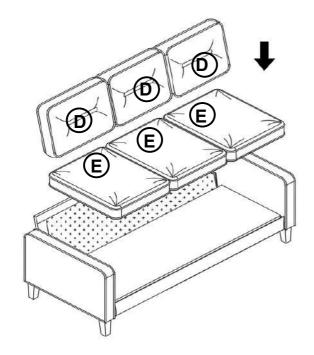

1PC  | G RIGHT ARM                    | 1 23 | 1PC  |
| C BACKREST     | 1PC  | H LEG                          |      | 4PCS |
| D BACK CUSHION | 3PCS | CENTER SUPPORT LE WITH LEVELER | G    | 2PCS |
| E SEAT CUSHION | 3PCS |                                |      |      |

#### **HARDWARE IDENTIFICATION**

| 1 | LONG BOLT<br>(5/16" x 25mm - BLK) | 4PCS | SHORT BOLT<br>(1/4" x 20mm - BLK) | 4PCS |
|---|-----------------------------------|------|-----------------------------------|------|
| 2 | ALLEN WRENCH (60mmx4mm - BLK)     | 1PC  |                                   |      |

### COASTER

## ASSEMBLY INSTRUCTIONS STEP 1



#### STEP 2





### ASSEMBLY INSTRUCTIONS STEP 3



#### STEP 4





## ASSEMBLY INSTRUCTIONS STEP 5







### ASSEMBLY INSTRUCTIONS STEP 7





## STEP 8 COMPLETE











Note: Dimension tolerance ±5%