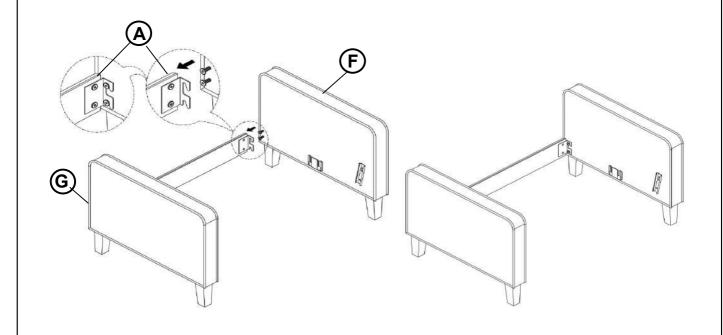

|      | 1PC  |
|----------------|------|--------------------------------|------|------|
| B SEAT DECK    | 1PC  | G RIGHT ARM                    | 1 23 | 1PC  |
| C BACKREST     | 1PC  | H LEG                          |      | 4PCS |
| D BACK CUSHION | 3PCS | CENTER SUPPORT LE WITH LEVELER | G    | 2PCS |
| E SEAT CUSHION | 3PCS |                                |      |      |

#### **HARDWARE IDENTIFICATION**

| 1 | LONG BOLT<br>(5/16" x 25mm - BLK) | 4PCS | SHORT BOLT<br>(1/4" x 20mm - BLK) | 4PCS |
|---|-----------------------------------|------|-----------------------------------|------|
| 2 | ALLEN WRENCH (60mmx4mm - BLK)     | 1PC  |                                   |      |

### COASTER

## ASSEMBLY INSTRUCTIONS STEP 1



#### STEP 2





### ASSEMBLY INSTRUCTIONS STEP 3



#### STEP 4





## ASSEMBLY INSTRUCTIONS STEP 5







### ASSEMBLY INSTRUCTIONS STEP 7





## STEP 8 COMPLETE











Note: Dimension tolerance ±5%