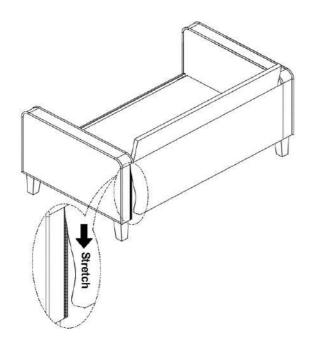

---|
| B SEAT DECK    | 1PC  | G RIGHT ARM                    | 1 23 | 1PC  |
| C BACKREST     | 1PC  | H LEG                          |      | 4PCS |
| D BACK CUSHION | 3PCS | CENTER SUPPORT LE WITH LEVELER | G    | 2PCS |
| E SEAT CUSHION | 3PCS |                                |      |      |

#### **HARDWARE IDENTIFICATION**

| 1 | LONG BOLT<br>(5/16" x 25mm - BLK) | 4PCS | SHORT BOLT<br>(1/4" x 20mm - BLK) | 4PCS |
|---|-----------------------------------|------|-----------------------------------|------|
| 2 | ALLEN WRENCH (60mmx4mm - BLK)     | 1PC  |                                   |      |

### COASTER

## ASSEMBLY INSTRUCTIONS STEP 1



#### STEP 2





### ASSEMBLY INSTRUCTIONS STEP 3



#### STEP 4





## ASSEMBLY INSTRUCTIONS STEP 5







### ASSEMBLY INSTRUCTIONS STEP 7





## STEP 8 COMPLETE











Note: Dimension tolerance ±5%