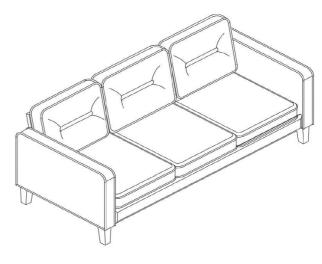

C  | G RIGHT ARM                    | 1 23 | 1PC  |
| C BACKREST     | 1PC  | H LEG                          |      | 4PCS |
| D BACK CUSHION | 3PCS | CENTER SUPPORT LE WITH LEVELER | G    | 2PCS |
| E SEAT CUSHION | 3PCS |                                |      |      |

#### **HARDWARE IDENTIFICATION**

| 1 | LONG BOLT<br>(5/16" x 25mm - BLK) | 4PCS | SHORT BOLT<br>(1/4" x 20mm - BLK) | 4PCS |
|---|-----------------------------------|------|-----------------------------------|------|
| 2 | ALLEN WRENCH (60mmx4mm - BLK)     | 1PC  |                                   |      |

### COASTER

## ASSEMBLY INSTRUCTIONS STEP 1



#### STEP 2





### ASSEMBLY INSTRUCTIONS STEP 3



#### STEP 4





## ASSEMBLY INSTRUCTIONS STEP 5







### ASSEMBLY INSTRUCTIONS STEP 7





## STEP 8 COMPLETE











Note: Dimension tolerance ±5%