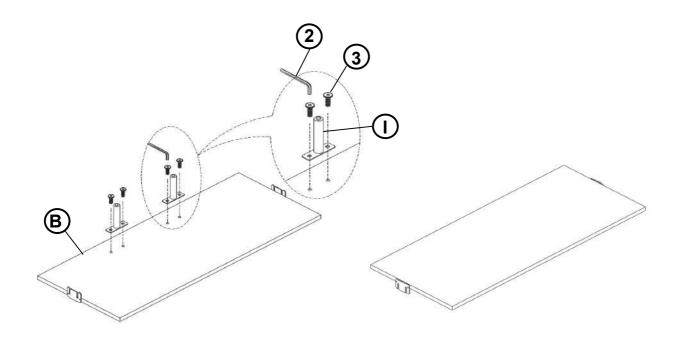

| 1PC  |
|----------------|------|--------------------------------|------|------|
| B SEAT DECK    | 1PC  | G RIGHT ARM                    | 1 23 | 1PC  |
| C BACKREST     | 1PC  | H LEG                          |      | 4PCS |
| D BACK CUSHION | 3PCS | CENTER SUPPORT LE WITH LEVELER | G    | 2PCS |
| E SEAT CUSHION | 3PCS |                                |      |      |

#### **HARDWARE IDENTIFICATION**

| 1 | LONG BOLT<br>(5/16" x 25mm - BLK) | 4PCS | SHORT BOLT<br>(1/4" x 20mm - BLK) | 4PCS |
|---|-----------------------------------|------|-----------------------------------|------|
| 2 | ALLEN WRENCH (60mmx4mm - BLK)     | 1PC  |                                   |      |

### COASTER

## ASSEMBLY INSTRUCTIONS STEP 1



#### STEP 2





### ASSEMBLY INSTRUCTIONS STEP 3



#### STEP 4





## ASSEMBLY INSTRUCTIONS STEP 5







### ASSEMBLY INSTRUCTIONS STEP 7





## STEP 8 COMPLETE











Note: Dimension tolerance ±5%