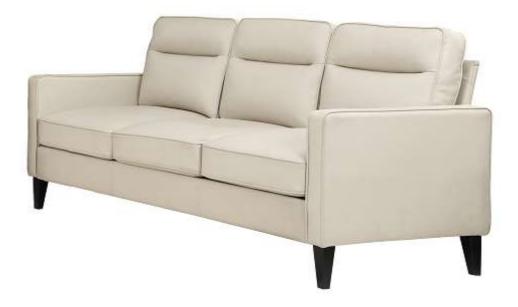

# ASSEMBLY INSTRUCTIONS COASTER FINE FURNITURE

Fine Furniture for every stage of life

509651 *Sofa* 

REVISION 0: 10/24/2023

COASTERFURNITURE.COM

#### **PARTS IDENTIFICATION**

| A FRONT PANEL  | 1PC  | F LEFT ARM                     |      | 1PC  |
|----------------|------|--------------------------------|------|------|
| B SEAT DECK    | 1PC  | G RIGHT ARM                    | 1 23 | 1PC  |
| C BACKREST     | 1PC  | H LEG                          |      | 4PCS |
| D BACK CUSHION | 3PCS | CENTER SUPPORT LE WITH LEVELER | G    | 2PCS |
| E SEAT CUSHION | 3PCS |                                |      |      |