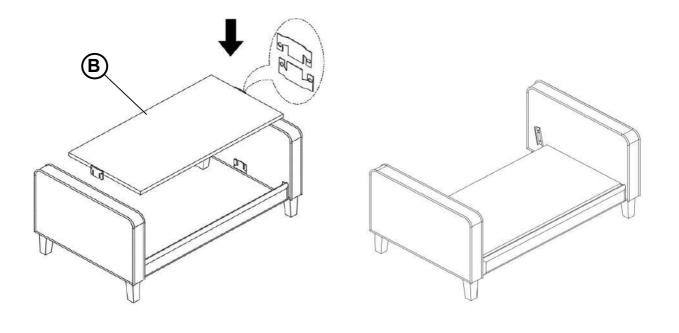

-----------------------------|------|------|
| B SEAT DECK    | 1PC  | G RIGHT ARM                    | 1 23 | 1PC  |
| C BACKREST     | 1PC  | H LEG                          |      | 4PCS |
| D BACK CUSHION | 3PCS | CENTER SUPPORT LE WITH LEVELER | G    | 2PCS |
| E SEAT CUSHION | 3PCS |                                |      |      |

#### **HARDWARE IDENTIFICATION**

| 1 | LONG BOLT<br>(5/16" x 25mm - BLK) | 4PCS | SHORT BOLT<br>(1/4" x 20mm - BLK) | 4PCS |
|---|-----------------------------------|------|-----------------------------------|------|
| 2 | ALLEN WRENCH (60mmx4mm - BLK)     | 1PC  |                                   |      |

### COASTER

## ASSEMBLY INSTRUCTIONS STEP 1



#### STEP 2





### ASSEMBLY INSTRUCTIONS STEP 3



#### STEP 4





## ASSEMBLY INSTRUCTIONS STEP 5







### ASSEMBLY INSTRUCTIONS STEP 7





## STEP 8 COMPLETE











Note: Dimension tolerance ±5%