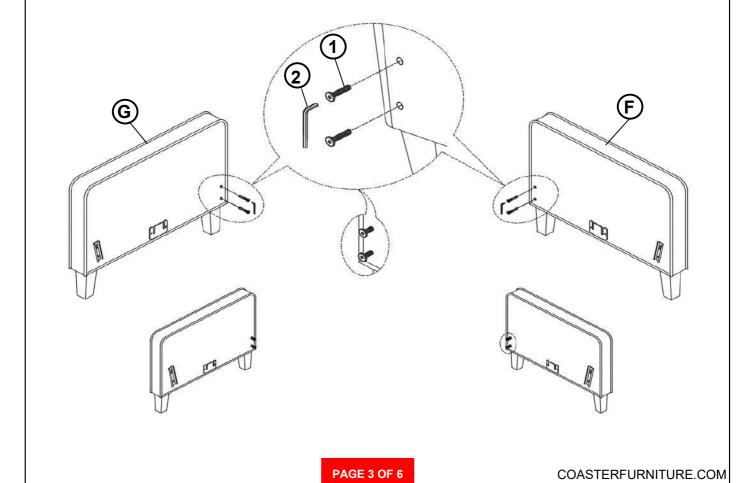

ANEL  | 1PC  | F LEFT ARM                     |      | 1PC  |
|----------------|------|--------------------------------|------|------|
| B SEAT DECK    | 1PC  | G RIGHT ARM                    | 1 23 | 1PC  |
| C BACKREST     | 1PC  | H LEG                          |      | 4PCS |
| D BACK CUSHION | 3PCS | CENTER SUPPORT LE WITH LEVELER | G    | 2PCS |
| E SEAT CUSHION | 3PCS |                                |      |      |

#### **HARDWARE IDENTIFICATION**

| 1 | LONG BOLT<br>(5/16" x 25mm - BLK) | 4PCS | SHORT BOLT<br>(1/4" x 20mm - BLK) | 4PCS |
|---|-----------------------------------|------|-----------------------------------|------|
| 2 | ALLEN WRENCH (60mmx4mm - BLK)     | 1PC  |                                   |      |

### COASTER

## ASSEMBLY INSTRUCTIONS STEP 1



#### STEP 2





### ASSEMBLY INSTRUCTIONS STEP 3



#### STEP 4





## ASSEMBLY INSTRUCTIONS STEP 5







### ASSEMBLY INSTRUCTIONS STEP 7





## STEP 8 COMPLETE











Note: Dimension tolerance ±5%