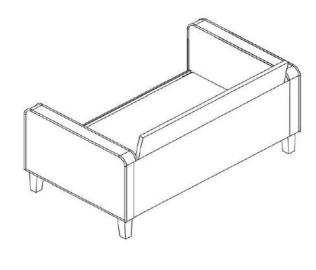

-|
| B SEAT DECK    | 1PC  | G RIGHT ARM                    | 1 23 | 1PC  |
| C BACKREST     | 1PC  | H LEG                          |      | 4PCS |
| D BACK CUSHION | 3PCS | CENTER SUPPORT LE WITH LEVELER | G    | 2PCS |
| E SEAT CUSHION | 3PCS |                                |      |      |

#### **HARDWARE IDENTIFICATION**

| 1 | LONG BOLT<br>(5/16" x 25mm - BLK) | 4PCS | SHORT BOLT<br>(1/4" x 20mm - BLK) | 4PCS |
|---|-----------------------------------|------|-----------------------------------|------|
| 2 | ALLEN WRENCH (60mmx4mm - BLK)     | 1PC  |                                   |      |

### COASTER

## ASSEMBLY INSTRUCTIONS STEP 1



#### STEP 2





### ASSEMBLY INSTRUCTIONS STEP 3



#### STEP 4





## ASSEMBLY INSTRUCTIONS STEP 5







### ASSEMBLY INSTRUCTIONS STEP 7





## STEP 8 COMPLETE











Note: Dimension tolerance ±5%