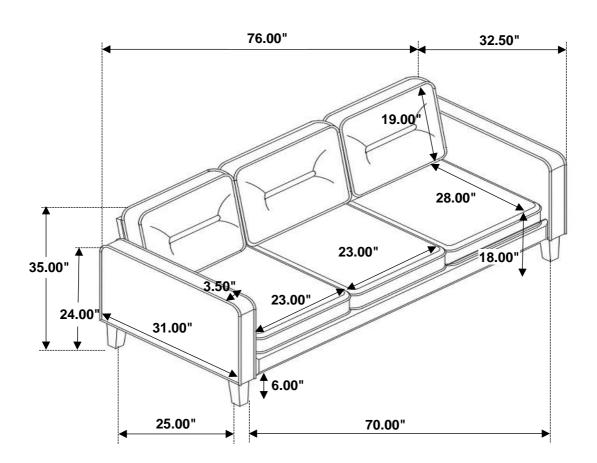

RIGHT ARM                    | 1 23 | 1PC  |
| C BACKREST     | 1PC  | H LEG                          |      | 4PCS |
| D BACK CUSHION | 3PCS | CENTER SUPPORT LE WITH LEVELER | G    | 2PCS |
| E SEAT CUSHION | 3PCS |                                |      |      |

#### **HARDWARE IDENTIFICATION**

| 1 | LONG BOLT<br>(5/16" x 25mm - BLK) | 4PCS | SHORT BOLT<br>(1/4" x 20mm - BLK) | 4PCS |
|---|-----------------------------------|------|-----------------------------------|------|
| 2 | ALLEN WRENCH (60mmx4mm - BLK)     | 1PC  |                                   |      |

### COASTER

## ASSEMBLY INSTRUCTIONS STEP 1



#### STEP 2





### ASSEMBLY INSTRUCTIONS STEP 3



#### STEP 4





## ASSEMBLY INSTRUCTIONS STEP 5







### ASSEMBLY INSTRUCTIONS STEP 7





## STEP 8 COMPLETE











Note: Dimension tolerance ±5%