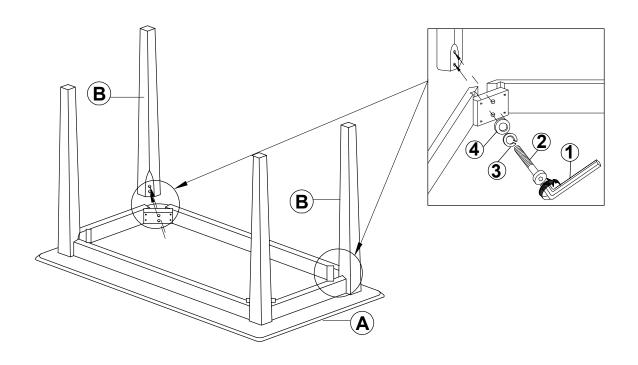

|-------|---------------------------------------|----------------|-------|
| 1     | ALLEN WRENCH<br>(M4 x 110MM - BLK)    |                | 1PC   |
| 2     | LONG BOLT<br>(M6 x 60MM - RBW)        |                | 8PCS  |
| 3     | BIG LOCK WASHER<br>(5/16" - RBW)      |                | 8PCS  |
| 4     | FLAT WASHER<br>(5/16" - RBW)          |                | 8PCS  |
|       |                                       |                |       |
| CHAIR |                                       |                |       |
| 5     | SHORT BOLT<br>(M6 x 50mm - RBW)       |                | 24PCS |
| 6     | SMALL LOCK WASHER<br>(1/4" - BLK)     |                | 24PCS |
| 7     | PAN HEAD SCREW<br>(#8 x 1 1/4" - BLK) | <del>(*)</del> | 12PCS |

### **ASSEMBLY INSTRUCTIONS**



# TABLE STEP 1



## STEP 2



PAGE 4 OF 6

COASTERFURNITURE.COM

### **ASSEMBLY INSTRUCTIONS**

**CHAIR** 

### STEP 3





## STEP 4



## ASSEMBLY INSTRUCTIONS

# COAST

### STEP 5



# STEP 6 COMPLETE





COASTERFURNITURE.COM





**Note: Dimension tolerance ±5%** 







**Note: Dimension tolerance ±5%**