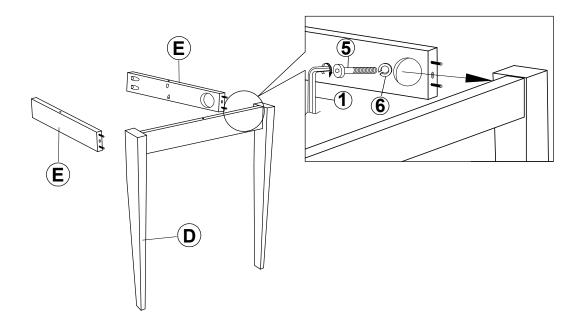

110MM - BLK)    |                | 1PC   |
| 2     | LONG BOLT<br>(M6 x 60MM - RBW)        |                | 8PCS  |
| 3     | BIG LOCK WASHER<br>(5/16" - RBW)      |                | 8PCS  |
| 4     | FLAT WASHER<br>(5/16" - RBW)          |                | 8PCS  |
|       |                                       |                |       |
| CHAIR |                                       |                |       |
| 5     | SHORT BOLT<br>(M6 x 50mm - RBW)       |                | 24PCS |
| 6     | SMALL LOCK WASHER<br>(1/4" - BLK)     |                | 24PCS |
| 7     | PAN HEAD SCREW<br>(#8 x 1 1/4" - BLK) | <del>(*)</del> | 12PCS |

### **ASSEMBLY INSTRUCTIONS**



# TABLE STEP 1



## STEP 2



PAGE 4 OF 6

COASTERFURNITURE.COM

### **ASSEMBLY INSTRUCTIONS**

**CHAIR** 

### STEP 3





## STEP 4



## ASSEMBLY INSTRUCTIONS

# COAST

### STEP 5



# STEP 6 COMPLETE





COASTERFURNITURE.COM





**Note: Dimension tolerance ±5%** 







**Note: Dimension tolerance ±5%**