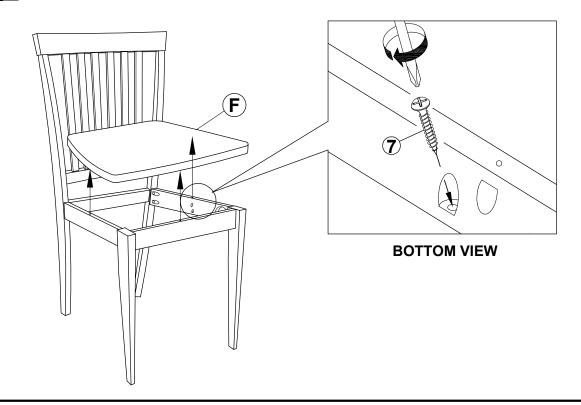

<br>(M6 x 60MM - RBW)        |                | 8PCS  |
| 3     | BIG LOCK WASHER<br>(5/16" - RBW)      |                | 8PCS  |
| 4     | FLAT WASHER<br>(5/16" - RBW)          |                | 8PCS  |
|       |                                       |                |       |
| CHAIR |                                       |                |       |
| 5     | SHORT BOLT<br>(M6 x 50mm - RBW)       |                | 24PCS |
| 6     | SMALL LOCK WASHER<br>(1/4" - BLK)     |                | 24PCS |
| 7     | PAN HEAD SCREW<br>(#8 x 1 1/4" - BLK) | <del>(*)</del> | 12PCS |

### **ASSEMBLY INSTRUCTIONS**



# TABLE STEP 1



## STEP 2



PAGE 4 OF 6

COASTERFURNITURE.COM

### **ASSEMBLY INSTRUCTIONS**

**CHAIR** 

### STEP 3





## STEP 4



## ASSEMBLY INSTRUCTIONS

# COAST

### STEP 5



# STEP 6 COMPLETE





COASTERFURNITURE.COM





**Note: Dimension tolerance ±5%** 







**Note: Dimension tolerance ±5%**