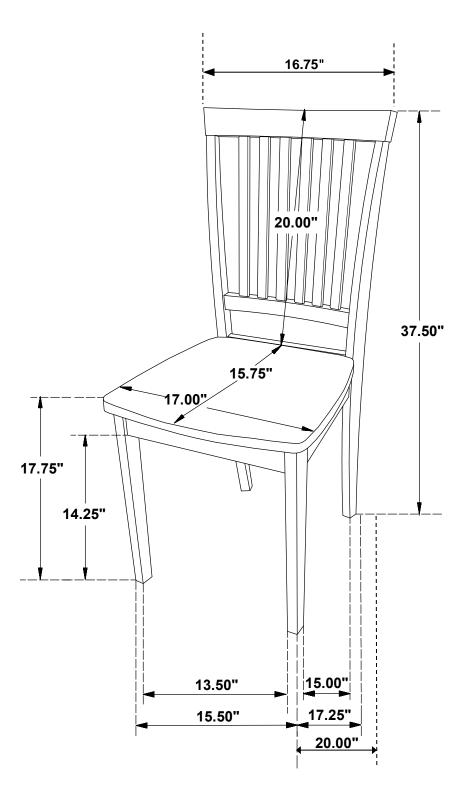

- RBW)      |                | 8PCS  |
| 4     | FLAT WASHER<br>(5/16" - RBW)          |                | 8PCS  |
|       |                                       |                |       |
| CHAIR |                                       |                |       |
| 5     | SHORT BOLT<br>(M6 x 50mm - RBW)       |                | 24PCS |
| 6     | SMALL LOCK WASHER<br>(1/4" - BLK)     |                | 24PCS |
| 7     | PAN HEAD SCREW<br>(#8 x 1 1/4" - BLK) | <del>(*)</del> | 12PCS |

### **ASSEMBLY INSTRUCTIONS**



# TABLE STEP 1



## STEP 2



PAGE 4 OF 6

COASTERFURNITURE.COM

### **ASSEMBLY INSTRUCTIONS**

**CHAIR** 

### STEP 3





## STEP 4



## ASSEMBLY INSTRUCTIONS

# COAST

### STEP 5



# STEP 6 COMPLETE





COASTERFURNITURE.COM





**Note: Dimension tolerance ±5%** 







**Note: Dimension tolerance ±5%**