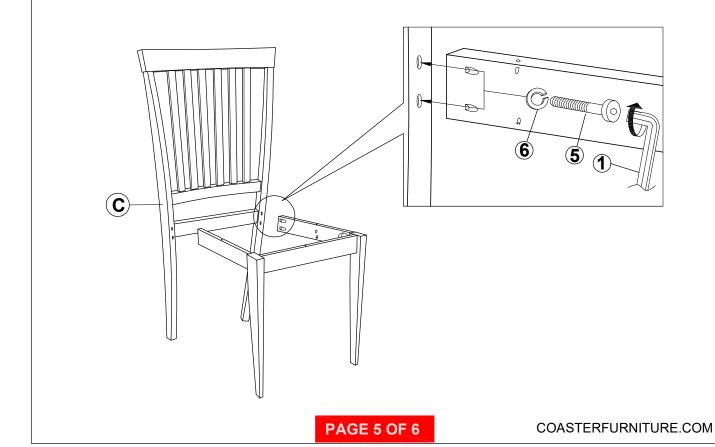

|                | 1PC   |
| 2     | LONG BOLT<br>(M6 x 60MM - RBW)        |                | 8PCS  |
| 3     | BIG LOCK WASHER<br>(5/16" - RBW)      |                | 8PCS  |
| 4     | FLAT WASHER<br>(5/16" - RBW)          |                | 8PCS  |
|       |                                       |                |       |
| CHAIR |                                       |                |       |
| 5     | SHORT BOLT<br>(M6 x 50mm - RBW)       |                | 24PCS |
| 6     | SMALL LOCK WASHER<br>(1/4" - BLK)     |                | 24PCS |
| 7     | PAN HEAD SCREW<br>(#8 x 1 1/4" - BLK) | <del>(*)</del> | 12PCS |

### **ASSEMBLY INSTRUCTIONS**



# TABLE STEP 1



## STEP 2



PAGE 4 OF 6

COASTERFURNITURE.COM

### **ASSEMBLY INSTRUCTIONS**

**CHAIR** 

### STEP 3





## STEP 4



## ASSEMBLY INSTRUCTIONS

# COAST

### STEP 5



# STEP 6 COMPLETE





COASTERFURNITURE.COM





**Note: Dimension tolerance ±5%** 







**Note: Dimension tolerance ±5%**