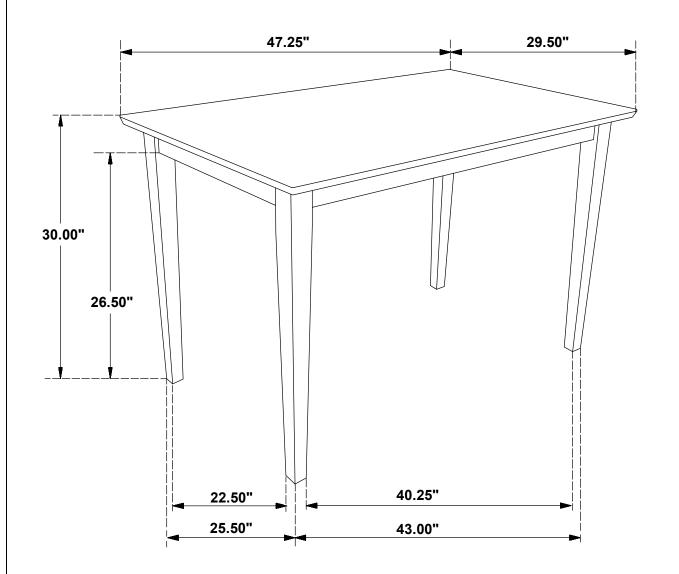

# STEP 6 COMPLETE

COASTERFURNITURE.COM

**Note: Dimension tolerance ±5%** 

**Note: Dimension tolerance ±5%**