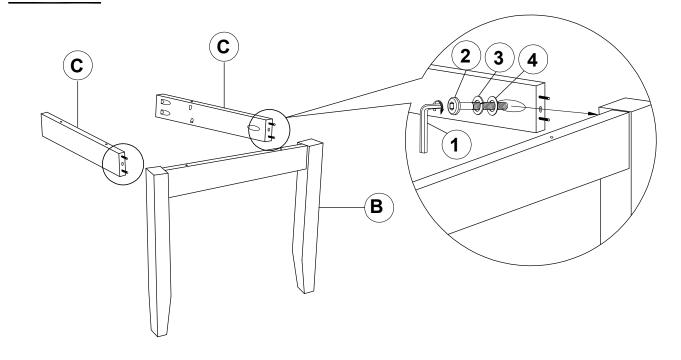

# STEP 1

## **PARTS IDENTIFICATION**

| A | BACK FRAME      | 1PC  |
|---|-----------------|------|
| В | FRONT LEG FRAME | 1PC  |
| С | SIDE RAIL       | 2PCS |
| D | SEAT CUSHION    | 1PC  |

### HARDWARE IDENTIFICATION

| 1 | ALLEN WRENCH<br>(M4 x 110MM - BLK) |                 | 1PC  |
|---|------------------------------------|-----------------|------|
| 2 | BOLT<br>(M6 x 50MM - RBW)          |                 | 6PCS |
| 3 | LOCK WASHER<br>(1/4" - BLK)        |                 | 6PCS |
| 4 | FLAT WASHER<br>(M6 x 13MM - RBW)   |                 | 6PCS |
| 5 | PAN HEAD SCREW<br>(#8 x 1" - BLK)  | <i>←mmm</i> (‡) | 4PCS |