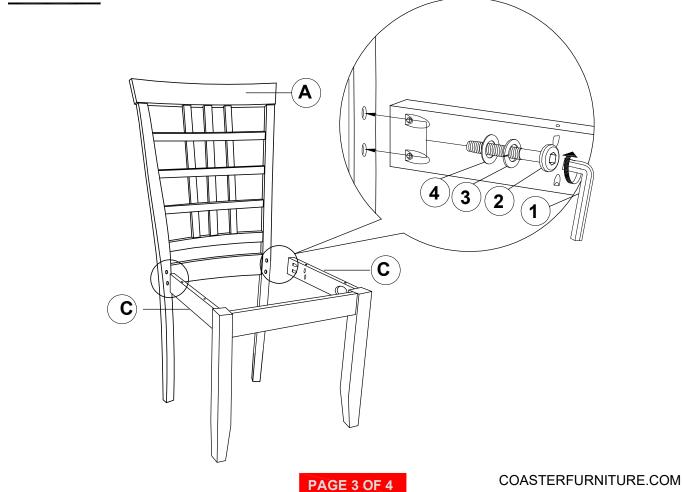

## STEP 3

## **PARTS IDENTIFICATION**

| A | BACK FRAME      | 1PC  |
|---|-----------------|------|
| В | FRONT LEG FRAME | 1PC  |
| С | SIDE RAIL       | 2PCS |
| D | SEAT CUSHION    | 1PC  |

### HARDWARE IDENTIFICATION

| 1 | ALLEN WRENCH<br>(M4 x 110MM - BLK) |                 | 1PC  |
|---|------------------------------------|-----------------|------|
| 2 | BOLT<br>(M6 x 50MM - RBW)          |                 | 6PCS |
| 3 | LOCK WASHER<br>(1/4" - BLK)        |                 | 6PCS |
| 4 | FLAT WASHER<br>(M6 x 13MM - RBW)   |                 | 6PCS |
| 5 | PAN HEAD SCREW<br>(#8 x 1" - BLK)  | <i>←mmm</i> (‡) | 4PCS |