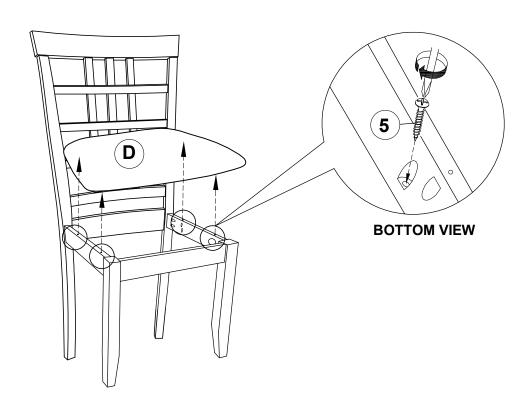

# STEP 4 COMPLETE

Note: Dimension tolerance ±5%

## **PARTS IDENTIFICATION**

| A | BACK FRAME      | 1PC  |
|---|-----------------|------|
| В | FRONT LEG FRAME | 1PC  |
| С | SIDE RAIL       | 2PCS |
| D | SEAT CUSHION    | 1PC  |

### HARDWARE IDENTIFICATION

| 1 | ALLEN WRENCH<br>(M4 x 110MM - BLK) |                 | 1PC  |
|---|------------------------------------|-----------------|------|
| 2 | BOLT<br>(M6 x 50MM - RBW)          |                 | 6PCS |
| 3 | LOCK WASHER<br>(1/4" - BLK)        |                 | 6PCS |
| 4 | FLAT WASHER<br>(M6 x 13MM - RBW)   |                 | 6PCS |
| 5 | PAN HEAD SCREW<br>(#8 x 1" - BLK)  | <i>←mmm</i> (‡) | 4PCS |