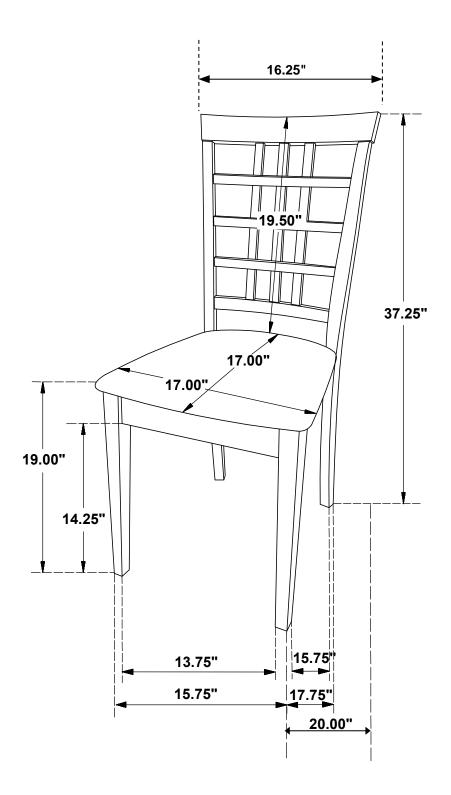

AME | 1PC  |
| С | SIDE RAIL       | 2PCS |
| D | SEAT CUSHION    | 1PC  |

### HARDWARE IDENTIFICATION

| 1 | ALLEN WRENCH<br>(M4 x 110MM - BLK) |                 | 1PC  |
|---|------------------------------------|-----------------|------|
| 2 | BOLT<br>(M6 x 50MM - RBW)          |                 | 6PCS |
| 3 | LOCK WASHER<br>(1/4" - BLK)        |                 | 6PCS |
| 4 | FLAT WASHER<br>(M6 x 13MM - RBW)   |                 | 6PCS |
| 5 | PAN HEAD SCREW<br>(#8 x 1" - BLK)  | <i>←mmm</i> (‡) | 4PCS |

#### NOTE:

Phillips head screw driver is required in the assembly process; however, manufacturer not provide this item. Quantities shown are for one chair.

## **ASSEMBLY INSTRUCTIONS**



# STEP 1



## STEP 2



### **ASSEMBLY INSTRUCTIONS**

## STEP 3





# STEP 4 COMPLETE









Note: Dimension tolerance ±5%