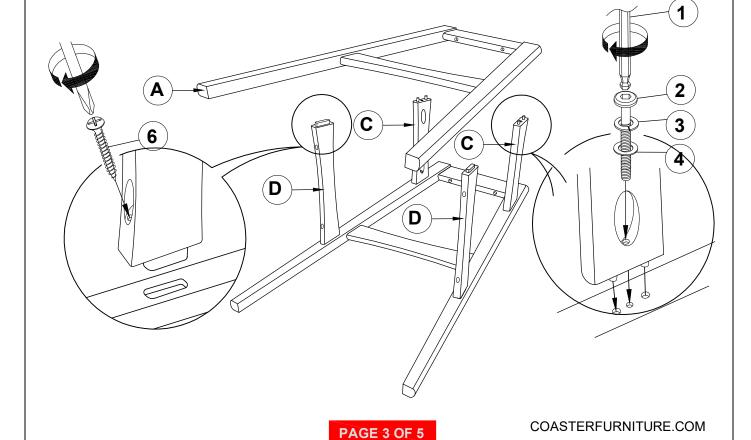

|  | 4PCS         |
| 3                       | (M6 x 50MM - RBW)<br>LOCK WASHER<br>(1/4" - BLK)                              |  | 4PCS<br>4PCS |
| 3<br>4                  | LOCK WASHER                                                                   |  |              |
|                         | LOCK WASHER (1/4" - BLK)  FLAT WASHER                                         |  | 4PCS         |
| 4                       | LOCK WASHER (1/4" - BLK)  FLAT WASHER (M6 x 13MM - RBW)  SHORT PAN HEAD SCREW |  | 4PCS         |

#### NOTE:

Phillips head screw driver is required in the assembly process; However, manufacturer does not provide this item. Quantities shown are for one chair.

## ITEM: 101437 ASSEMBLY INSTRUCTIONS



### STEP 1



### STEP 2



## ITEM: 101437 ASSEMBLY INSTRUCTIONS



### STEP 3





ITEM: 101437

## STEP 5 COMPLETE







## ITEM: 101437





Note: Dimension tolerance ±5%