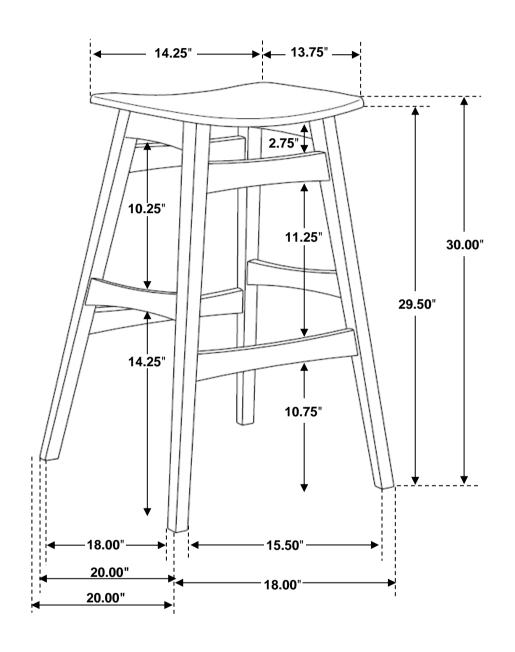

WASHER<br>(1/4" - BLK)                              |  | 4PCS<br>4PCS |
| 3<br>4                  | LOCK WASHER                                                                   |  |              |
|                         | LOCK WASHER (1/4" - BLK)  FLAT WASHER                                         |  | 4PCS         |
| 4                       | LOCK WASHER (1/4" - BLK)  FLAT WASHER (M6 x 13MM - RBW)  SHORT PAN HEAD SCREW |  | 4PCS         |

#### NOTE:

Phillips head screw driver is required in the assembly process; However, manufacturer does not provide this item. Quantities shown are for one chair.

## ITEM: 101437 ASSEMBLY INSTRUCTIONS



### STEP 1



### STEP 2



## ITEM: 101437 ASSEMBLY INSTRUCTIONS



### STEP 3





ITEM: 101437

## STEP 5 COMPLETE







## ITEM: 101437





Note: Dimension tolerance ±5%