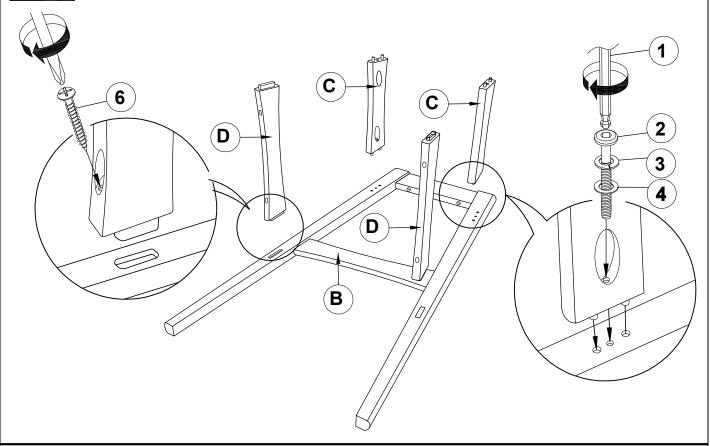

|  | 4PCS         |
| 3                       | (M6 x 50MM - RBW)<br>LOCK WASHER<br>(1/4" - BLK)                              |  | 4PCS<br>4PCS |
| 3<br>4                  | LOCK WASHER                                                                   |  |              |
|                         | LOCK WASHER (1/4" - BLK)  FLAT WASHER                                         |  | 4PCS         |
| 4                       | LOCK WASHER (1/4" - BLK)  FLAT WASHER (M6 x 13MM - RBW)  SHORT PAN HEAD SCREW |  | 4PCS         |

#### NOTE:

Phillips head screw driver is required in the assembly process; However, manufacturer does not provide this item. Quantities shown are for one chair.

## ITEM: 101437 ASSEMBLY INSTRUCTIONS



### STEP 1



### STEP 2



## ITEM: 101437 ASSEMBLY INSTRUCTIONS



### STEP 3





ITEM: 101437

## STEP 5 COMPLETE







## ITEM: 101437





Note: Dimension tolerance ±5%