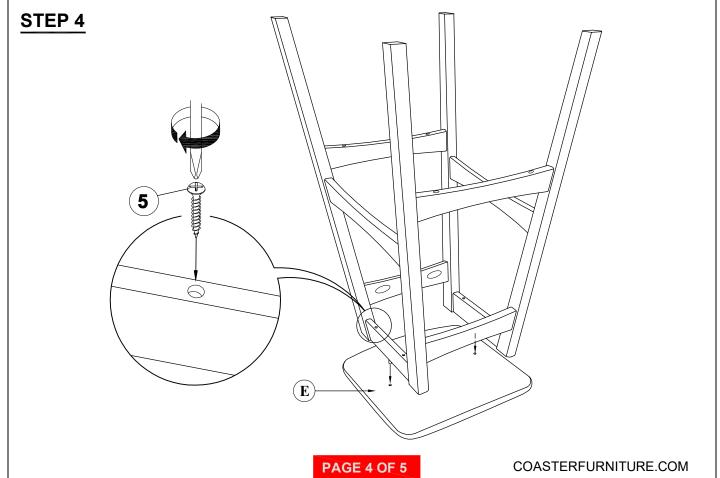

|
| 3                       | (M6 x 50MM - RBW)<br>LOCK WASHER<br>(1/4" - BLK)                              |  | 4PCS<br>4PCS |
| 3<br>4                  | LOCK WASHER                                                                   |  |              |
|                         | LOCK WASHER (1/4" - BLK)  FLAT WASHER                                         |  | 4PCS         |
| 4                       | LOCK WASHER (1/4" - BLK)  FLAT WASHER (M6 x 13MM - RBW)  SHORT PAN HEAD SCREW |  | 4PCS         |

#### NOTE:

Phillips head screw driver is required in the assembly process; However, manufacturer does not provide this item. Quantities shown are for one chair.

## ITEM: 101437 ASSEMBLY INSTRUCTIONS



### STEP 1



### STEP 2



## ITEM: 101437 ASSEMBLY INSTRUCTIONS



### STEP 3





ITEM: 101437

## STEP 5 COMPLETE







## ITEM: 101437





Note: Dimension tolerance ±5%