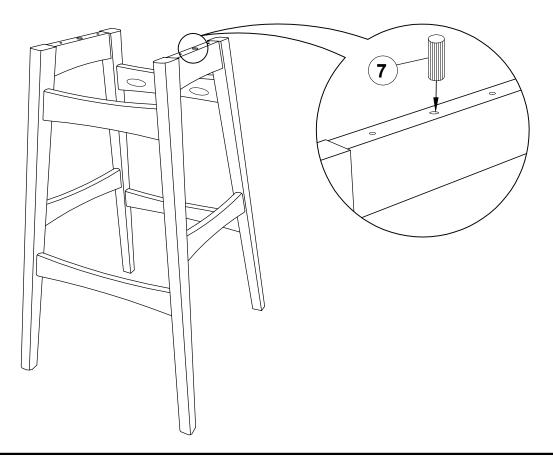

|
| 3                       | (M6 x 50MM - RBW)<br>LOCK WASHER<br>(1/4" - BLK)                              |  | 4PCS<br>4PCS |
| 3<br>4                  | LOCK WASHER                                                                   |  |              |
|                         | LOCK WASHER (1/4" - BLK)  FLAT WASHER                                         |  | 4PCS         |
| 4                       | LOCK WASHER (1/4" - BLK)  FLAT WASHER (M6 x 13MM - RBW)  SHORT PAN HEAD SCREW |  | 4PCS         |

#### NOTE:

Phillips head screw driver is required in the assembly process; However, manufacturer does not provide this item. Quantities shown are for one chair.

## ITEM: 101437 ASSEMBLY INSTRUCTIONS



### STEP 1



### STEP 2



## ITEM: 101437 ASSEMBLY INSTRUCTIONS



### STEP 3





ITEM: 101437

## STEP 5 COMPLETE







## ITEM: 101437





Note: Dimension tolerance ±5%