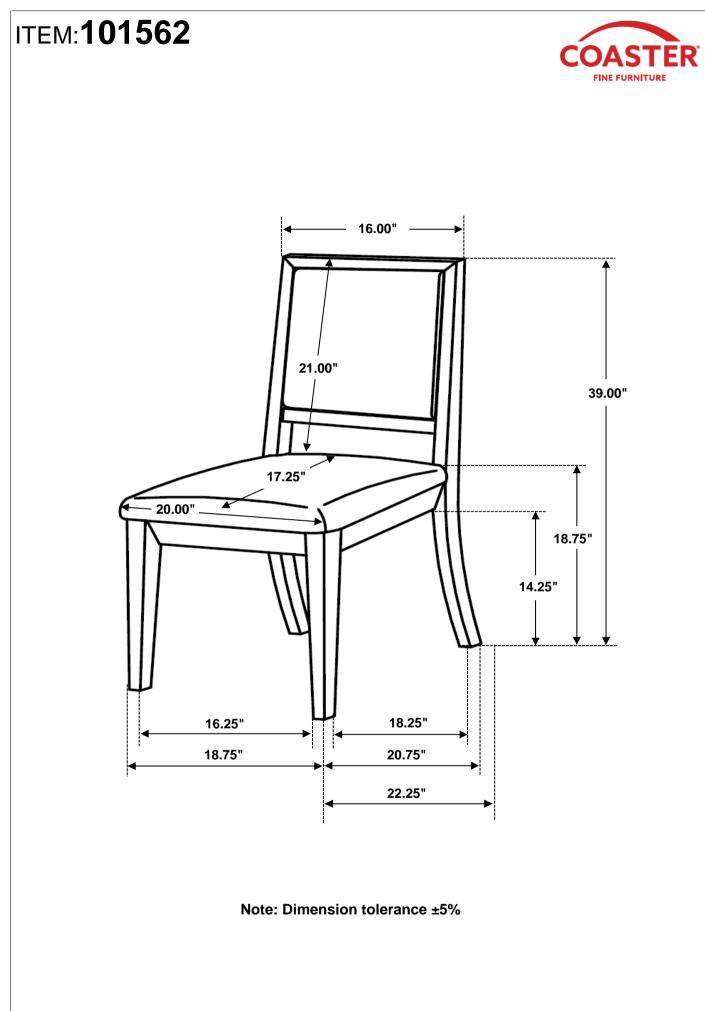

PC  |  |  |
| EF                      | SEAT CUSHION                          |           | 1PC  |  |  |
| HARDWARE IDENTIFICATION |                                       |           |      |  |  |
| 1                       | ALLEN WRENCH<br>(M4 - BLK)            |           | 1PC  |  |  |
| 2                       | BOLT<br>(M6 x 50mm - RBW)             |           | 6PCS |  |  |
| 3                       | HALF ROUND NUT<br>(3/5" x 3/5" - BLK) | ۲         | 6PCS |  |  |
| 4                       | FLAT HEAD SCREW<br>(M4 x 25mm - RBW)  | commune ( | 4PCS |  |  |

#### NOTE:

Quantities shown are for one chair.

Phillips head screw driver is required in the assembly process; however, manufacturer does not provide this item.



# ITEM:101562



## **ASSEMBLY INSTRUCTIONS** <u>STEP 1</u>





COASTERFURNITURE.COM