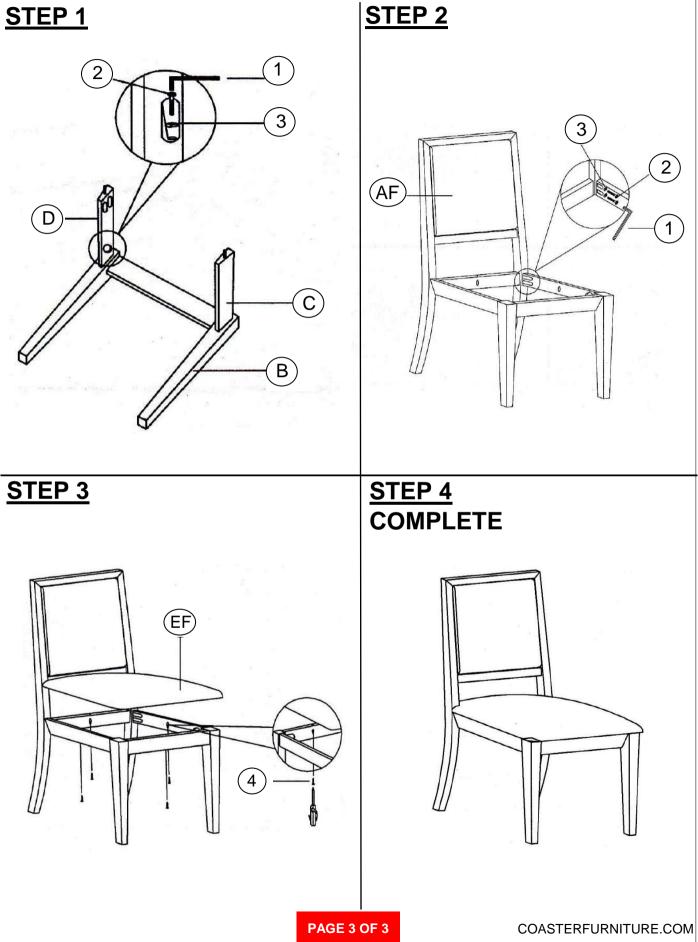

1PC  |  |  |
| EF                      | SEAT CUSHION                          |           | 1PC  |  |  |
| HARDWARE IDENTIFICATION |                                       |           |      |  |  |
| 1                       | ALLEN WRENCH<br>(M4 - BLK)            |           | 1PC  |  |  |
| 2                       | BOLT<br>(M6 x 50mm - RBW)             |           | 6PCS |  |  |
| 3                       | HALF ROUND NUT<br>(3/5" x 3/5" - BLK) | ۲         | 6PCS |  |  |
| 4                       | FLAT HEAD SCREW<br>(M4 x 25mm - RBW)  | commune ( | 4PCS |  |  |

#### NOTE:

Quantities shown are for one chair.

Phillips head screw driver is required in the assembly process; however, manufacturer does not provide this item.



# ITEM:101562



## **ASSEMBLY INSTRUCTIONS** <u>STEP 1</u>





COASTERFURNITURE.COM