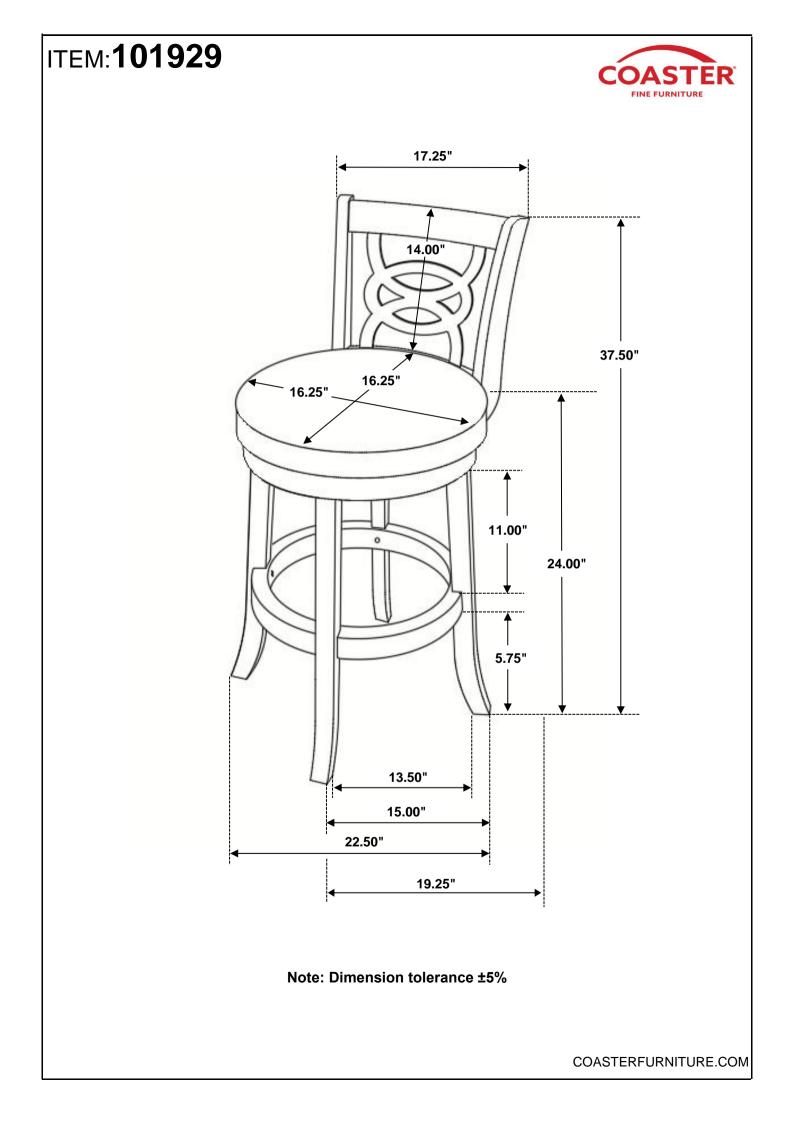

: 06/14/2019





COASTERFURNITURE.COM

### ITEM: 101929 ASSEMBLY INSTRUCTIONS



#### ASSEMBLY TIPS:

- 1. Remove hardware from box and sort by size.
- 2. Please check to see that all hardware and parts are present prior to start of assembly.
- 3. Please follow attached instructions in the same sequence as numbered to assure fast & easy assembly.



#### WARNING!

1. Don't attempt to repair or modify parts that are broken or defective. Please contact the store immediately.

2. This product is for home use only and not intended for commercial establishments.



Quantities shown are for one stool.

PAGE 2 OF 4

COASTERFURNITURE.COM

# ITEM:101929



#### **ASSEMBLY INSTRUCTIONS**

### STEP 1



# ITEM:101929

### **ASSEMBLY INSTRUCTIONS**



## STEP 3



PAGE 4 OF 4

COASTERFURNITURE.COM