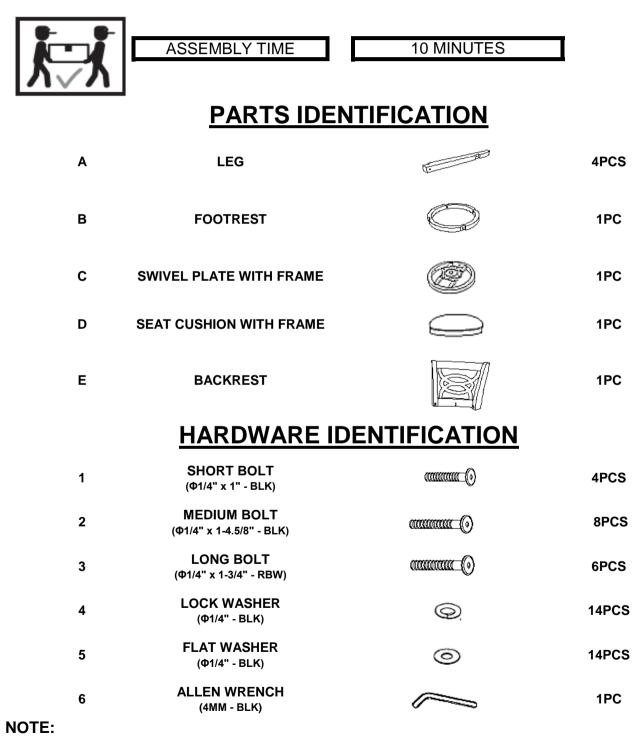

## ASSEMBLY INSTRUCTIONS COASTER FINE FURNITURE



Fine Furniture for every stage of life

REVISION 0 : 08/19/2010 REVISION 1 : 11/18/2011 REVISION 2 : 09/26/2018 REVISION 3 : 01/31/2019 REVISION 4 : 06/14/2019





COASTERFURNITURE.COM

### ITEM: 101929 ASSEMBLY INSTRUCTIONS



#### ASSEMBLY TIPS:

- 1. Remove hardware from box and sort by size.
- 2. Please check to see that all hardware and parts are present prior to start of assembly.
- 3. Please follow attached instructions in the same sequence as numbered to assure fast & easy assembly.



#### WARNING!

1. Don't attempt to repair or modify parts that are broken or defective. Please contact the store immediately.

2. This product is for home use only and not intended for commercial establishments.



Quantities shown are for one stool.

PAGE 2 OF 4

COASTERFURNITURE.COM

# ITEM:101929



#### **ASSEMBLY INSTRUCTIONS**

### STEP 1



# ITEM:101929

### **ASSEMBLY INSTRUCTIONS**



## STEP 3



PAGE 4 OF 4

COASTERFURNITURE.COM