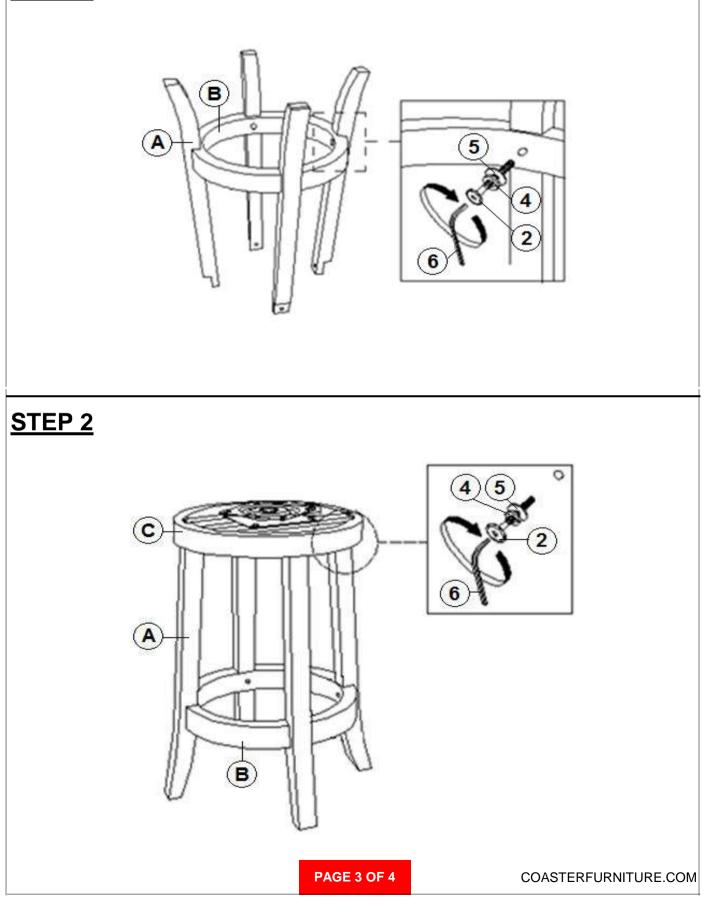

0 : 08/19/2010 REVISION 1 : 11/18/2011 REVISION 2 : 09/26/2018 REVISION 3 : 01/31/2019 REVISION 4 : 06/14/2019





COASTERFURNITURE.COM

### ITEM: 101929 ASSEMBLY INSTRUCTIONS



#### ASSEMBLY TIPS:

- 1. Remove hardware from box and sort by size.
- 2. Please check to see that all hardware and parts are present prior to start of assembly.
- 3. Please follow attached instructions in the same sequence as numbered to assure fast & easy assembly.



#### WARNING!

1. Don't attempt to repair or modify parts that are broken or defective. Please contact the store immediately.

2. This product is for home use only and not intended for commercial establishments.



Quantities shown are for one stool.

PAGE 2 OF 4

COASTERFURNITURE.COM

# ITEM:101929



#### **ASSEMBLY INSTRUCTIONS**

### STEP 1



# ITEM:101929

### **ASSEMBLY INSTRUCTIONS**



## STEP 3



PAGE 4 OF 4

COASTERFURNITURE.COM