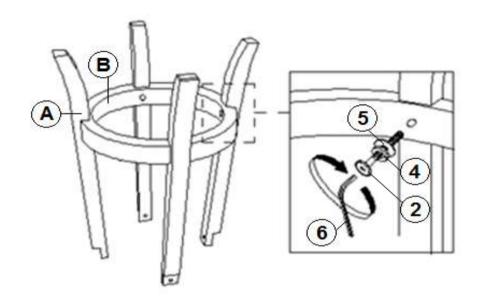

|          | 1PC   |
| <b>HARDWARE IDENTIFICATION</b> |                                         |          |       |
| 1                              | SHORT BOLT<br>(Φ1/4" x 1" - BLK)        |          | 4PCS  |
| 2                              | MEDIUM BOLT<br>(Φ1/4" x 1-4.5/8" - BLK) | @        | 8PCS  |
| 3                              | LONG BOLT<br>(Φ1/4" x 1-3/4" - RBW)     |          | 6PCS  |
| 4                              | LOCK WASHER<br>(Φ1/4" - BLK)            | <u>©</u> | 14PCS |
| 5                              | FLAT WASHER<br>(Φ1/4" - BLK)            | 0        | 14PCS |
| 6                              | ALLEN WRENCH<br>(4MM - BLK)             |          | 1PC   |

NOTE:

Quantities shown are for one stool.



#### **ASSEMBLY INSTRUCTIONS**

### STEP 1



### STEP 2





#### **ASSEMBLY INSTRUCTIONS**

### STEP 3



#### STEP 4



# STEP 5 COMPLETE





PAGE 4 OF 4

COASTERFURNITURE.COM





Note: Dimension tolerance ±5%