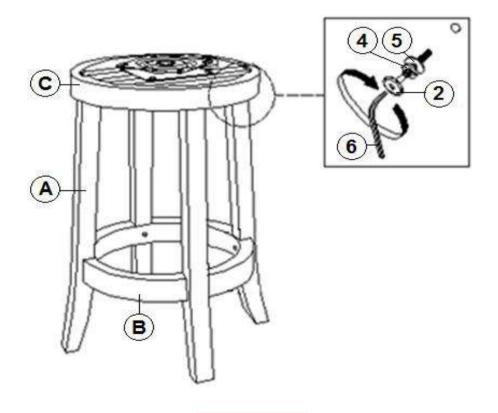

|          | 1PC   |
| <b>HARDWARE IDENTIFICATION</b> |                                         |          |       |
| 1                              | SHORT BOLT<br>(Φ1/4" x 1" - BLK)        |          | 4PCS  |
| 2                              | MEDIUM BOLT<br>(Φ1/4" x 1-4.5/8" - BLK) | @        | 8PCS  |
| 3                              | LONG BOLT<br>(Φ1/4" x 1-3/4" - RBW)     |          | 6PCS  |
| 4                              | LOCK WASHER<br>(Φ1/4" - BLK)            | <u>©</u> | 14PCS |
| 5                              | FLAT WASHER<br>(Φ1/4" - BLK)            | 0        | 14PCS |
| 6                              | ALLEN WRENCH<br>(4MM - BLK)             |          | 1PC   |

NOTE:

Quantities shown are for one stool.



#### **ASSEMBLY INSTRUCTIONS**

### STEP 1



### STEP 2





#### **ASSEMBLY INSTRUCTIONS**

### STEP 3



#### STEP 4



# STEP 5 COMPLETE





PAGE 4 OF 4

COASTERFURNITURE.COM





Note: Dimension tolerance ±5%