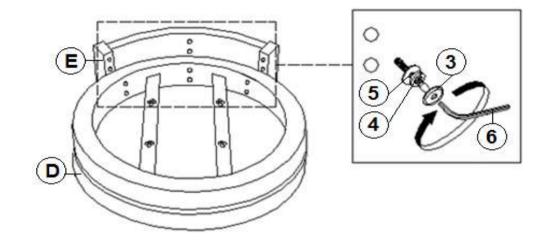

ION</b> |                                         |          |       |
| 1                              | SHORT BOLT<br>(Φ1/4" x 1" - BLK)        |          | 4PCS  |
| 2                              | MEDIUM BOLT<br>(Φ1/4" x 1-4.5/8" - BLK) | @        | 8PCS  |
| 3                              | LONG BOLT<br>(Φ1/4" x 1-3/4" - RBW)     |          | 6PCS  |
| 4                              | LOCK WASHER<br>(Φ1/4" - BLK)            | <u>©</u> | 14PCS |
| 5                              | FLAT WASHER<br>(Φ1/4" - BLK)            | 0        | 14PCS |
| 6                              | ALLEN WRENCH<br>(4MM - BLK)             |          | 1PC   |

NOTE:

Quantities shown are for one stool.



#### **ASSEMBLY INSTRUCTIONS**

### STEP 1



### STEP 2





#### **ASSEMBLY INSTRUCTIONS**

### STEP 3



#### STEP 4



# STEP 5 COMPLETE





PAGE 4 OF 4

COASTERFURNITURE.COM





Note: Dimension tolerance ±5%