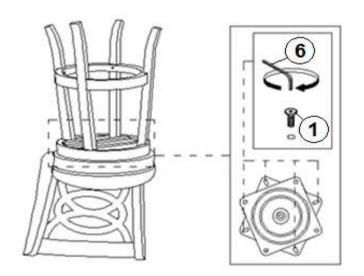

|          |       |
| 1                              | SHORT BOLT<br>(Φ1/4" x 1" - BLK)        |          | 4PCS  |
| 2                              | MEDIUM BOLT<br>(Φ1/4" x 1-4.5/8" - BLK) | @        | 8PCS  |
| 3                              | LONG BOLT<br>(Φ1/4" x 1-3/4" - RBW)     |          | 6PCS  |
| 4                              | LOCK WASHER<br>(Φ1/4" - BLK)            | <u>©</u> | 14PCS |
| 5                              | FLAT WASHER<br>(Φ1/4" - BLK)            | 0        | 14PCS |
| 6                              | ALLEN WRENCH<br>(4MM - BLK)             |          | 1PC   |

NOTE:

Quantities shown are for one stool.



#### **ASSEMBLY INSTRUCTIONS**

### STEP 1



### STEP 2





#### **ASSEMBLY INSTRUCTIONS**

### STEP 3



#### STEP 4



# STEP 5 COMPLETE





PAGE 4 OF 4

COASTERFURNITURE.COM





Note: Dimension tolerance ±5%