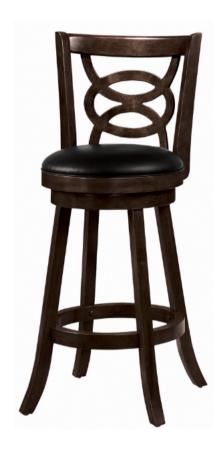

#### **PARTS IDENTIFICATION**

| В                              | FOOTREST                                |          | 1PC   |
|--------------------------------|-----------------------------------------|----------|-------|
| С                              | SWIVEL PLATE WITH FRAME                 |          | 1PC   |
| D                              | SEAT CUSHION WITH FRAME                 |          | 1PC   |
| E                              | BACKREST                                |          | 1PC   |
| <b>HARDWARE IDENTIFICATION</b> |                                         |          |       |
| 1                              | SHORT BOLT<br>(Φ1/4" x 1" - BLK)        |          | 4PCS  |
| 2                              | MEDIUM BOLT<br>(Φ1/4" x 1-4.5/8" - BLK) | @        | 8PCS  |
| 3                              | LONG BOLT<br>(Φ1/4" x 1-3/4" - RBW)     |          | 6PCS  |
| 4                              | LOCK WASHER<br>(Φ1/4" - BLK)            | <u>©</u> | 14PCS |
| 5                              | FLAT WASHER<br>(Φ1/4" - BLK)            | 0        | 14PCS |
| 6                              | ALLEN WRENCH<br>(4MM - BLK)             |          | 1PC   |