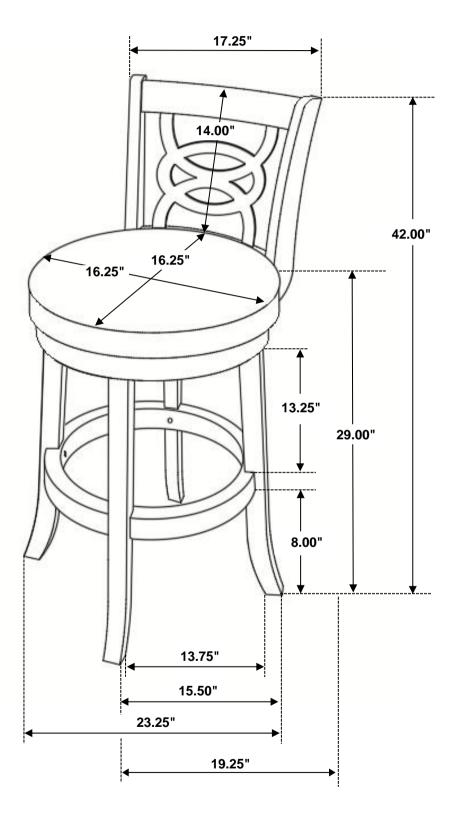

# STEP 5 COMPLETE

PAGE 4 OF 4

COASTERFURNITURE.COM

Note: Dimension tolerance ±5%