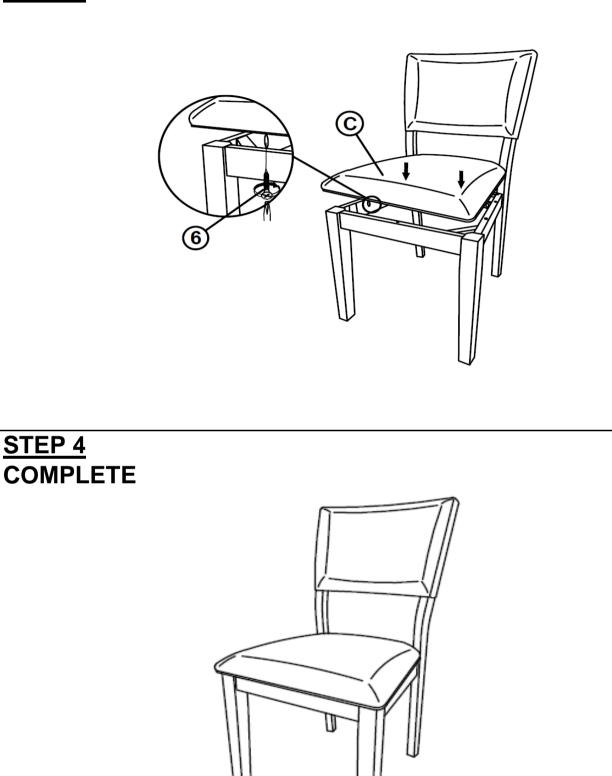

mercial establishments.

### HARDWARE IDENTIFICATION

| 1 | ALLEN WRENCH<br>(M4 - BLK)          |            | 1PC   |
|---|-------------------------------------|------------|-------|
| 2 | SHORT BOLT<br>(M6 x 40mm - RBW)     |            | 2PCS  |
| 3 | LONG BOLT<br>(M6 x 70mm - RBW)      |            | 8PCS  |
| 4 | LOCK WASHER<br>(M6 - RBW)           | Ö          | 10PCS |
| 5 | FLAT WASHER<br>(M6 - RBW)           | $\bigcirc$ | 10PCS |
| 6 | FLAT HEAD SCREW<br>(M4 x 25mm- RBW) | Dimension  | 5PCS  |

#### NOTE:

Quantities shown are for one chair.

Phillips head screw driver is required in the assembly process; however, manufacturer does not provide this item.

PAGE 3 OF 5

# ITEM: 104172

## 

### ASSEMBLY INSTRUCTIONS STEP 1



# ITEM: **104172**



### ASSEMBLY INSTRUCTIONS STEP 3





PAGE 5 OF 5