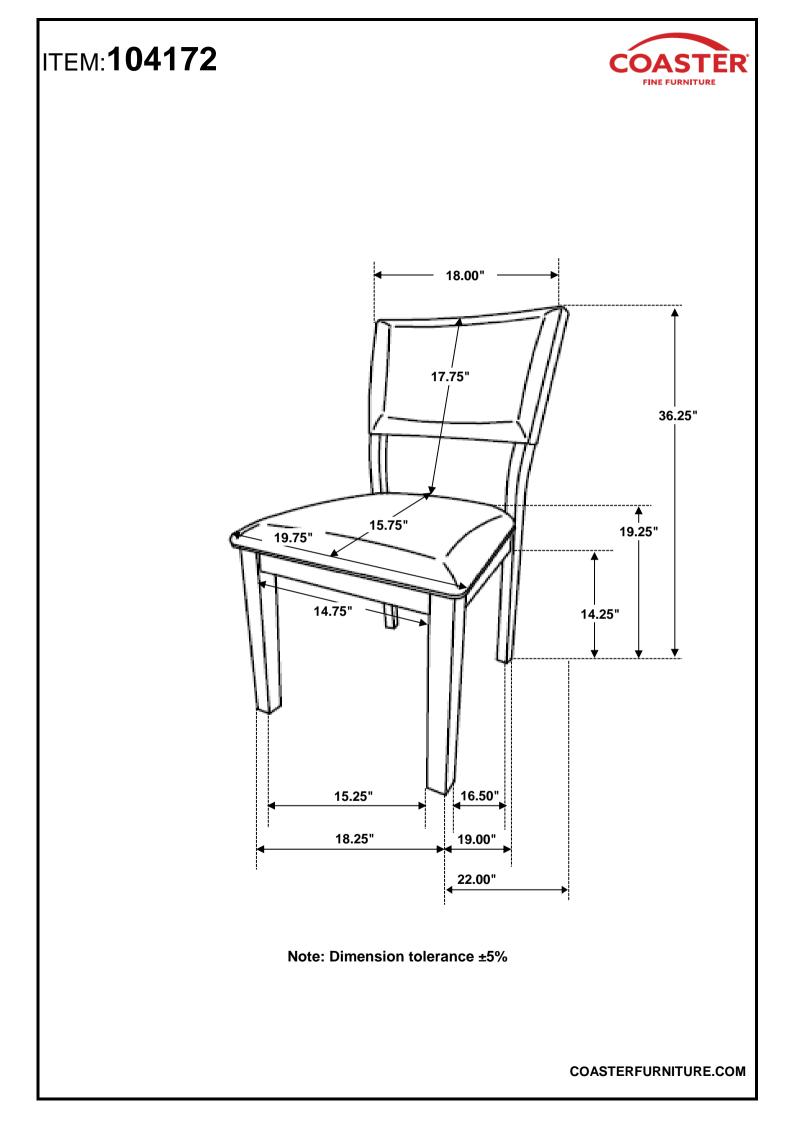

ments.

### HARDWARE IDENTIFICATION

| 1 | ALLEN WRENCH<br>(M4 - BLK)          |            | 1PC   |
|---|-------------------------------------|------------|-------|
| 2 | SHORT BOLT<br>(M6 x 40mm - RBW)     |            | 2PCS  |
| 3 | LONG BOLT<br>(M6 x 70mm - RBW)      |            | 8PCS  |
| 4 | LOCK WASHER<br>(M6 - RBW)           | Ö          | 10PCS |
| 5 | FLAT WASHER<br>(M6 - RBW)           | $\bigcirc$ | 10PCS |
| 6 | FLAT HEAD SCREW<br>(M4 x 25mm- RBW) | Dimension  | 5PCS  |

#### NOTE:

Quantities shown are for one chair.

Phillips head screw driver is required in the assembly process; however, manufacturer does not provide this item.

PAGE 3 OF 5

# ITEM: 104172

## 

### ASSEMBLY INSTRUCTIONS STEP 1



# ITEM: **104172**



### ASSEMBLY INSTRUCTIONS STEP 3





PAGE 5 OF 5