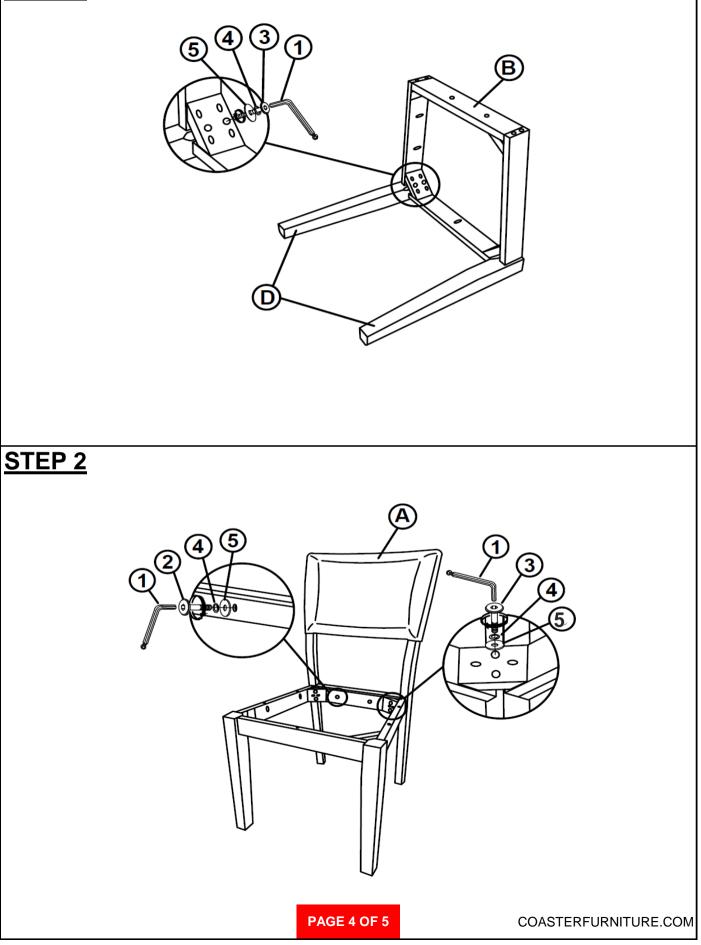

This product is for home use only and not intended for commercial establishments.

### HARDWARE IDENTIFICATION

| 1 | ALLEN WRENCH<br>(M4 - BLK)          |            | 1PC   |
|---|-------------------------------------|------------|-------|
| 2 | SHORT BOLT<br>(M6 x 40mm - RBW)     |            | 2PCS  |
| 3 | LONG BOLT<br>(M6 x 70mm - RBW)      |            | 8PCS  |
| 4 | LOCK WASHER<br>(M6 - RBW)           | Ö          | 10PCS |
| 5 | FLAT WASHER<br>(M6 - RBW)           | $\bigcirc$ | 10PCS |
| 6 | FLAT HEAD SCREW<br>(M4 x 25mm- RBW) | Dimension  | 5PCS  |

#### NOTE:

Quantities shown are for one chair.

Phillips head screw driver is required in the assembly process; however, manufacturer does not provide this item.

PAGE 3 OF 5

# ITEM: 104172

## 

### ASSEMBLY INSTRUCTIONS STEP 1



# ITEM: **104172**



### ASSEMBLY INSTRUCTIONS STEP 3





PAGE 5 OF 5