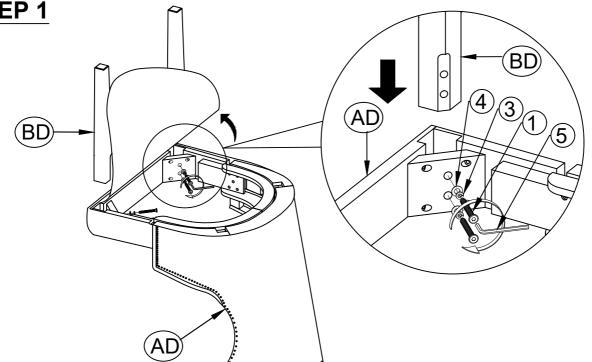

to start of assembly.
- 3. Please follow attached instruction in the same sequence as numbered to assure fast and easy assembly.



#### **WARNING!**

- 1. Don't attempt to repair or modify parts that are broken or defective. Please contact the store immediately.
- 2. This product is for home use only and not intended for commercial establishment.





15 MINUTES

### PARTS IDENTIFICATION

AD SEAT AND BACK

BD FRONT LEG

2PCS

2PCS

## **HARDWARE IDENTIFICATION**

| 1 | LONG BOLT<br>(M8 x 60mm - BLK)  | 4PCS |
|---|---------------------------------|------|
| 2 | SHORT BOLT<br>(M8 x 50mm - BLK) | 4PCS |
| 3 | LOCK WASHER<br>(M8 - BLK)       | 8PCS |
| 4 | FLAT WASHER<br>(M8 - BLK)       | 8PCS |
| 5 | ALLEN WRENCH<br>(M5 - BLK)      | 1PC  |

# ITEM: 104507 ASSEMBLY INSTRUCTIONS STEP 1





# STEP 2



ITEM: 104507
ASSEMBLY INSTRUCTIONS
STEP 3

**COMPLETE**