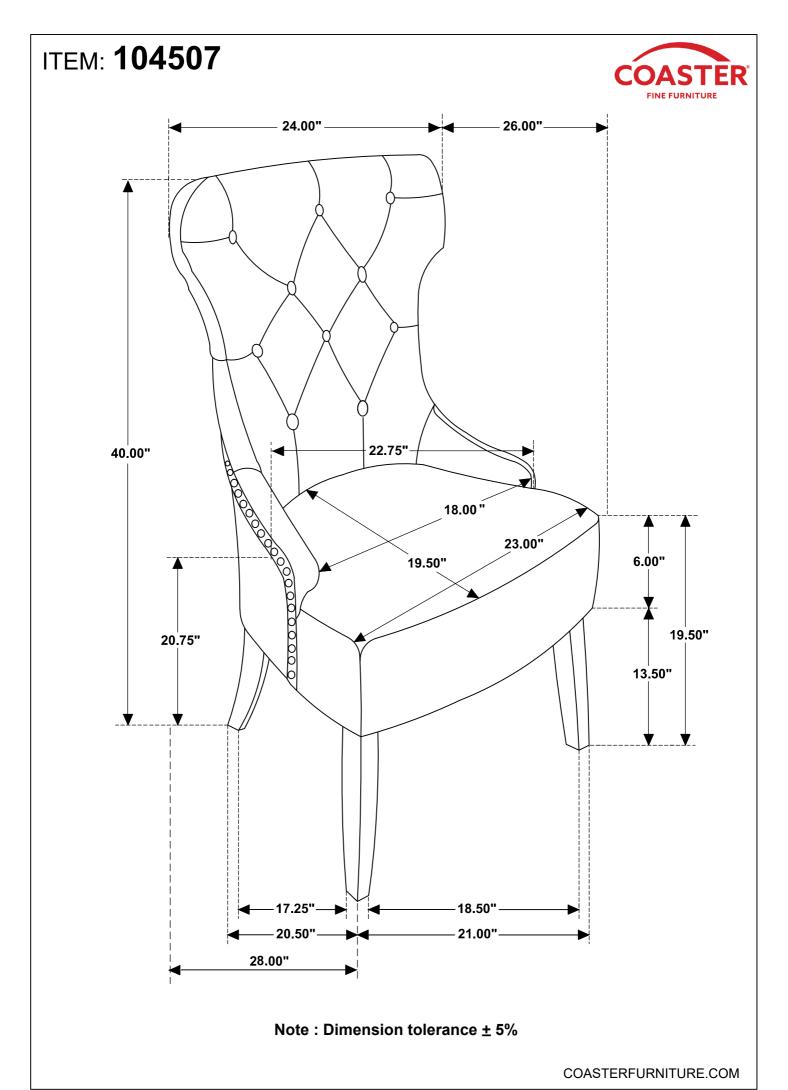

equence as numbered to assure fast and easy assembly.



#### **WARNING!**

- 1. Don't attempt to repair or modify parts that are broken or defective. Please contact the store immediately.
- 2. This product is for home use only and not intended for commercial establishment.





15 MINUTES

### PARTS IDENTIFICATION

AD SEAT AND BACK

BD FRONT LEG

2PCS

2PCS

## **HARDWARE IDENTIFICATION**

| 1 | LONG BOLT<br>(M8 x 60mm - BLK)  | 4PCS |
|---|---------------------------------|------|
| 2 | SHORT BOLT<br>(M8 x 50mm - BLK) | 4PCS |
| 3 | LOCK WASHER<br>(M8 - BLK)       | 8PCS |
| 4 | FLAT WASHER<br>(M8 - BLK)       | 8PCS |
| 5 | ALLEN WRENCH<br>(M5 - BLK)      | 1PC  |

# ITEM: 104507 ASSEMBLY INSTRUCTIONS STEP 1





# STEP 2



ITEM: 104507
ASSEMBLY INSTRUCTIONS
STEP 3

**COMPLETE**