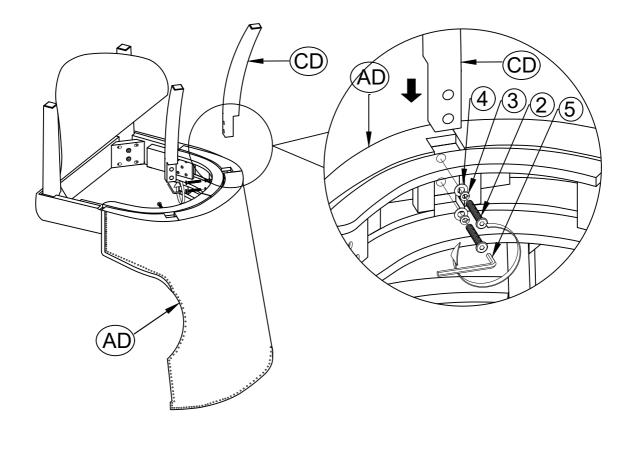

assembly.
- 3. Please follow attached instruction in the same sequence as numbered to assure fast and easy assembly.



#### **WARNING!**

- 1. Don't attempt to repair or modify parts that are broken or defective. Please contact the store immediately.
- 2. This product is for home use only and not intended for commercial establishment.





15 MINUTES

### PARTS IDENTIFICATION

AD SEAT AND BACK

BD FRONT LEG

2PCS

2PCS

## **HARDWARE IDENTIFICATION**

| 1 | LONG BOLT<br>(M8 x 60mm - BLK)  | 4PCS |
|---|---------------------------------|------|
| 2 | SHORT BOLT<br>(M8 x 50mm - BLK) | 4PCS |
| 3 | LOCK WASHER<br>(M8 - BLK)       | 8PCS |
| 4 | FLAT WASHER<br>(M8 - BLK)       | 8PCS |
| 5 | ALLEN WRENCH<br>(M5 - BLK)      | 1PC  |

# ITEM: 104507 ASSEMBLY INSTRUCTIONS STEP 1





# STEP 2



ITEM: 104507
ASSEMBLY INSTRUCTIONS
STEP 3

**COMPLETE**