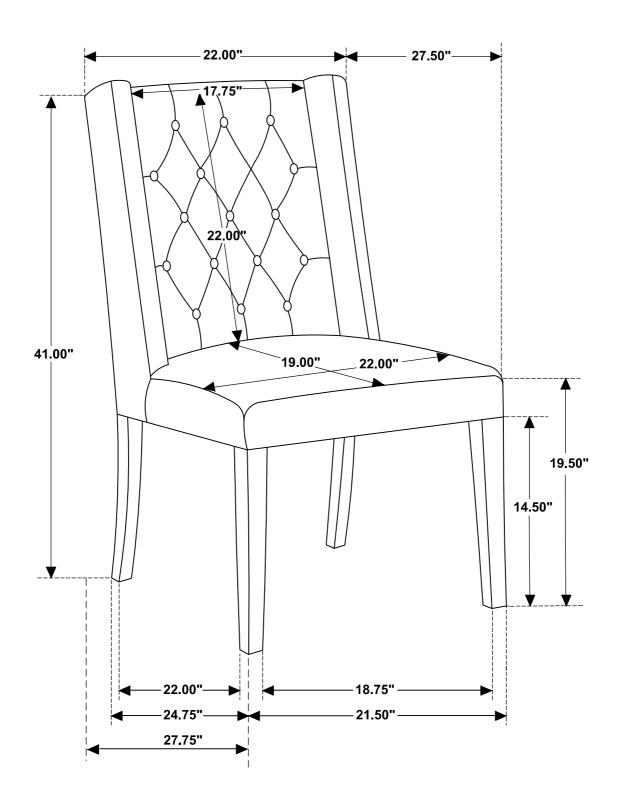

## STEP 4 COMPLETE

COASTERFURNITURE.COM

ITEM: **105143** 

Note: Dimension tolerance ± 5%