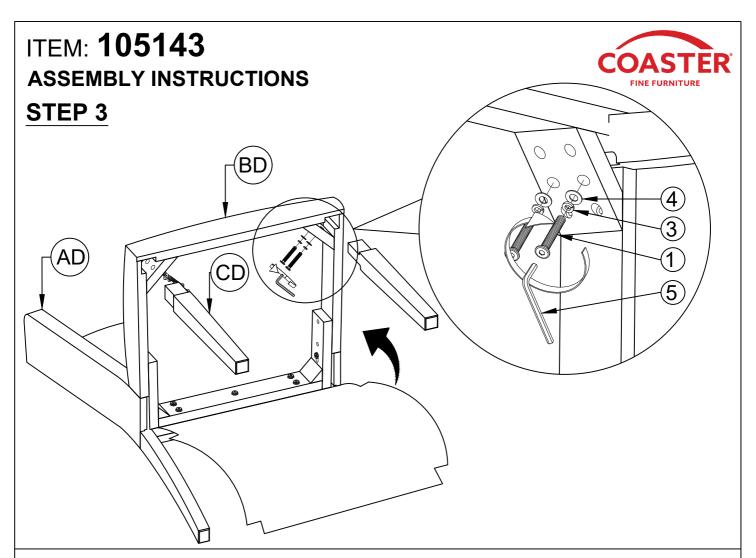

### **PARTS IDENTIFICATION**

| AD                      | BACK FRAME                      |     | 1PC   |
|-------------------------|---------------------------------|-----|-------|
| BD                      | SEAT CUSHION<br>WITH FRAME      |     | 1PC   |
| CD                      | FRONT LEG                       | 0 2 | 2PCS  |
| HARDWARE IDENTIFICATION |                                 |     |       |
| 1                       | LONG BOLT<br>(M8 x 60mm - BLK)  |     | 4PCS  |
| 2                       | SHORT BOLT<br>(M8 x 50mm - BLK) |     | 7PCS  |
| 3                       | LOCK WASHER<br>(M8 - BLK)       |     | 11PCS |
| 4                       | FLAT WASHER<br>(M8 - BLK)       |     | 11PCS |
| 5                       | ALLEN WRENCH<br>(M5 - BLK)      |     | 1PC   |