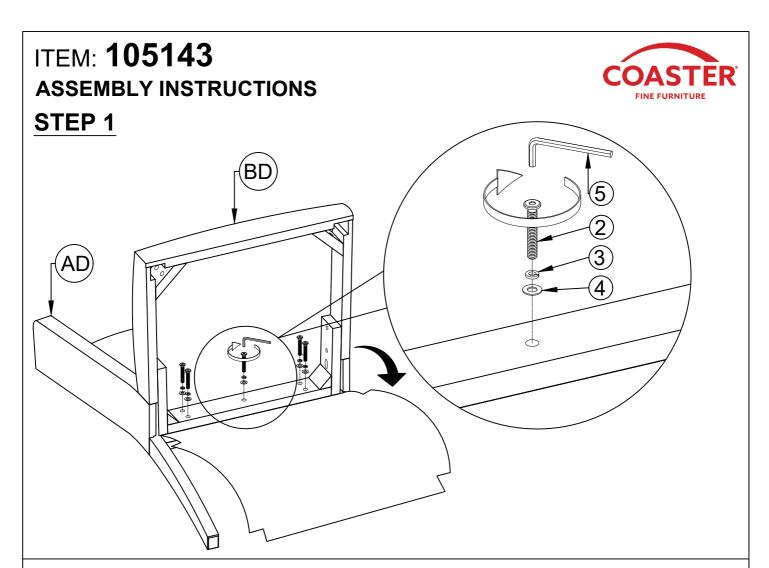

### **PARTS IDENTIFICATION**

| AD                      | BACK FRAME                      |     | 1PC   |
|-------------------------|---------------------------------|-----|-------|
| BD                      | SEAT CUSHION<br>WITH FRAME      |     | 1PC   |
| CD                      | FRONT LEG                       | 0 2 | 2PCS  |
| HARDWARE IDENTIFICATION |                                 |     |       |
| 1                       | LONG BOLT<br>(M8 x 60mm - BLK)  |     | 4PCS  |
| 2                       | SHORT BOLT<br>(M8 x 50mm - BLK) |     | 7PCS  |
| 3                       | LOCK WASHER<br>(M8 - BLK)       |     | 11PCS |
| 4                       | FLAT WASHER<br>(M8 - BLK)       |     | 11PCS |
| 5                       | ALLEN WRENCH<br>(M5 - BLK)      |     | 1PC   |