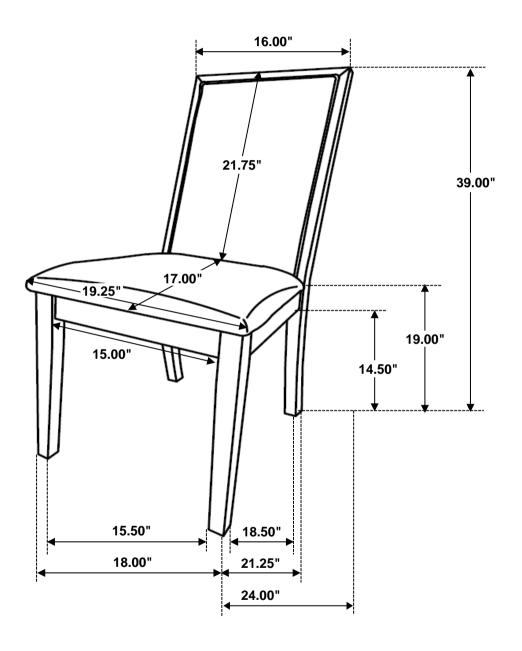

. Please contact the store immediately.
- 2. This product is for home use only and not intended for commercial establishments.

### **HARDWARE IDENTIFICATION**

| 1 | ALLEN WRENCH<br>(M4 - BLK)          | 1PC   |
|---|-------------------------------------|-------|
| 2 | SHORT BOLT<br>(M6 x 40mm - RBW)     | 2PCS  |
| 3 | LONG BOLT<br>(M6 x 70mm - RBW)      | 8PCS  |
| 4 | LOCK WASHER<br>(M6 - RBW)           | 10PCS |
| 5 | FLAT WASHER<br>(M6 - RBW)           | 10PCS |
| 6 | FLAT HEAD SCREW<br>(M4 x 25mm- RBW) | 5PCS  |

#### NOTE:

Quantities shown are for one chair.

Phillips head screw driver is required in the assembly process; however, manufacturer does not provide this item.



# ASSEMBLY INSTRUCTIONS STEP 1



## STEP 2





# ASSEMBLY INSTRUCTIONS STEP 3



# STEP 4 COMPLETE









Note: Dimension tolerance ±5%

**COASTERFURNITURE.COM**