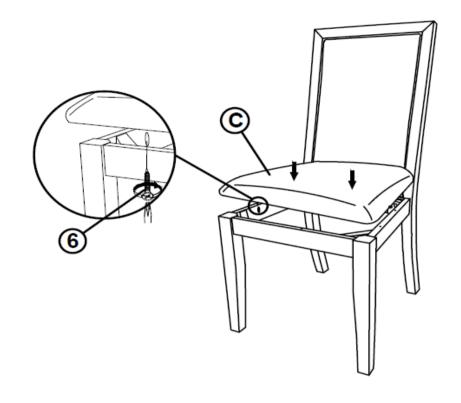

hat are broken or defective. Please contact the store immediately.
- 2. This product is for home use only and not intended for commercial establishments.

### **HARDWARE IDENTIFICATION**

| 1 | ALLEN WRENCH<br>(M4 - BLK)          | 1PC   |
|---|-------------------------------------|-------|
| 2 | SHORT BOLT<br>(M6 x 40mm - RBW)     | 2PCS  |
| 3 | LONG BOLT<br>(M6 x 70mm - RBW)      | 8PCS  |
| 4 | LOCK WASHER<br>(M6 - RBW)           | 10PCS |
| 5 | FLAT WASHER<br>(M6 - RBW)           | 10PCS |
| 6 | FLAT HEAD SCREW<br>(M4 x 25mm- RBW) | 5PCS  |

#### NOTE:

Quantities shown are for one chair.

Phillips head screw driver is required in the assembly process; however, manufacturer does not provide this item.



# ASSEMBLY INSTRUCTIONS STEP 1



## STEP 2





# ASSEMBLY INSTRUCTIONS STEP 3



# STEP 4 COMPLETE









Note: Dimension tolerance ±5%

**COASTERFURNITURE.COM**