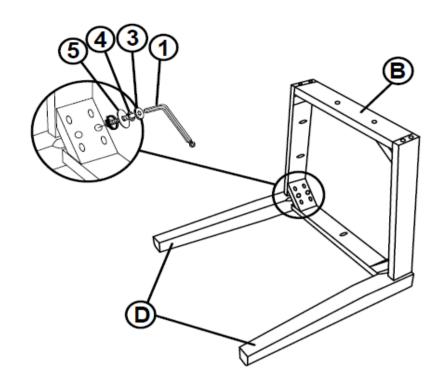

*

- 1. Don't attempt to repair or modify parts that are broken or defective. Please contact the store immediately.
- 2. This product is for home use only and not intended for commercial establishments.

### **HARDWARE IDENTIFICATION**

| 1 | ALLEN WRENCH<br>(M4 - BLK)          | 1PC   |
|---|-------------------------------------|-------|
| 2 | SHORT BOLT<br>(M6 x 40mm - RBW)     | 2PCS  |
| 3 | LONG BOLT<br>(M6 x 70mm - RBW)      | 8PCS  |
| 4 | LOCK WASHER<br>(M6 - RBW)           | 10PCS |
| 5 | FLAT WASHER<br>(M6 - RBW)           | 10PCS |
| 6 | FLAT HEAD SCREW<br>(M4 x 25mm- RBW) | 5PCS  |

#### NOTE:

Quantities shown are for one chair.

Phillips head screw driver is required in the assembly process; however, manufacturer does not provide this item.



# ASSEMBLY INSTRUCTIONS STEP 1



## STEP 2





# ASSEMBLY INSTRUCTIONS STEP 3



# STEP 4 COMPLETE









Note: Dimension tolerance ±5%

**COASTERFURNITURE.COM**