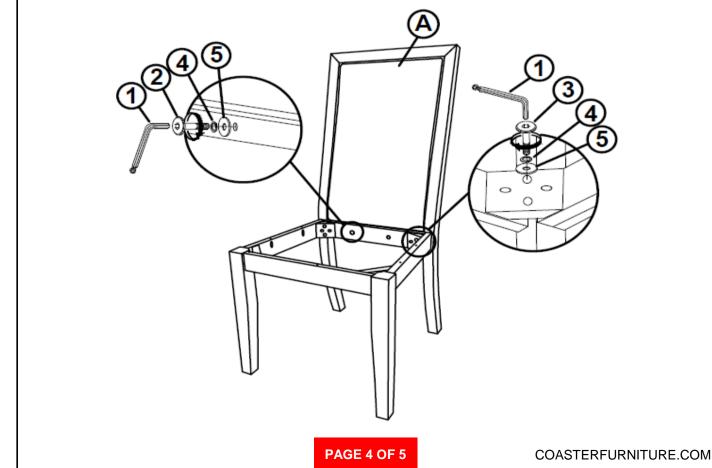

# ASSEMBLY INSTRUCTIONS STEP 3

# STEP 4 COMPLETE

Note: Dimension tolerance ±5%

**COASTERFURNITURE.COM**