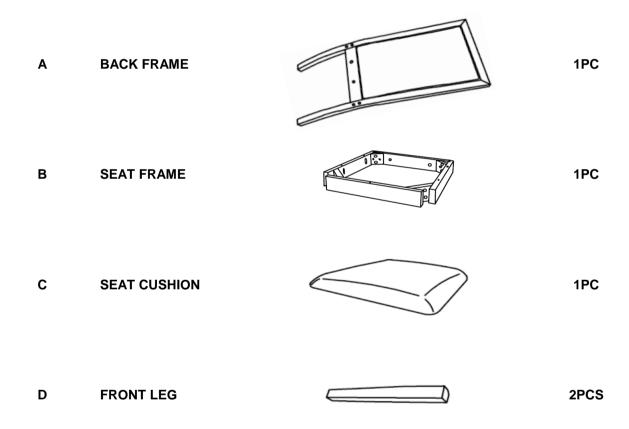

### **PARTS IDENTIFICATION**

#### NOTE:

Quantities shown are for one chair.

Phillips head screw driver is required in the assembly process; however, manufacturer does not provide this item.