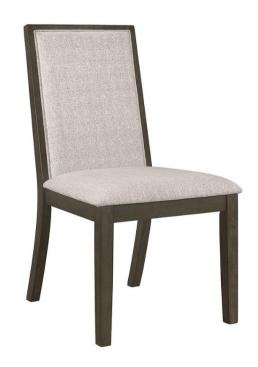

### **PARTS IDENTIFICATION**

#### NOTE:

Quantities shown are for one chair.

Phillips head screw driver is required in the assembly process; however, manufacturer does not provide this item.