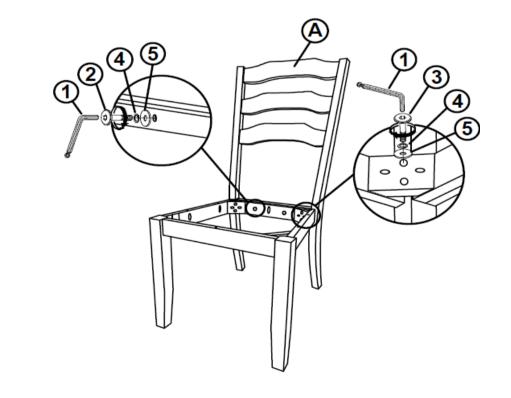

diately.

-36

2. This product is for home use only and not intended for commercial establishments.

## **HARDWARE IDENTIFICATION**

| 1 | ALLEN WRENCH<br>(M4 - BLK)          |            | 1PC   |
|---|-------------------------------------|------------|-------|
| 2 | SHORT BOLT<br>(M6 x 40mm - RBW)     |            | 2PCS  |
| 3 | LONG BOLT<br>(M6 x 70mm - RBW)      |            | 8PCS  |
| 4 | LOCK WASHER<br>(M6 - RBW)           | 0          | 10PCS |
| 5 | FLAT WASHER<br>(M6 - RBW)           |            | 10PCS |
| 6 | FLAT HEAD SCREW<br>(M4 x 25mm- RBW) | Democratic | 6PCS  |

#### NOTE:

Quantities shown are for one chair.

Phillips head screw driver is required in the assembly process; however, manufacturer does not provide this item.



# ASSEMBLY INSTRUCTIONS STEP 1



## STEP 2



PAGE 4 OF 5

COASTERFURNITURE.COM



# ASSEMBLY INSTRUCTIONS STEP 3



# STEP 4 COMPLETE





COASTERFURNITURE.COM





Note: Dimension tolerance ±5%