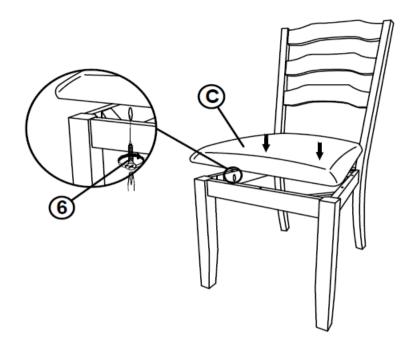

r commercial establishments.

## **HARDWARE IDENTIFICATION**

| 1 | ALLEN WRENCH<br>(M4 - BLK)          |            | 1PC   |
|---|-------------------------------------|------------|-------|
| 2 | SHORT BOLT<br>(M6 x 40mm - RBW)     |            | 2PCS  |
| 3 | LONG BOLT<br>(M6 x 70mm - RBW)      |            | 8PCS  |
| 4 | LOCK WASHER<br>(M6 - RBW)           | 0          | 10PCS |
| 5 | FLAT WASHER<br>(M6 - RBW)           |            | 10PCS |
| 6 | FLAT HEAD SCREW<br>(M4 x 25mm- RBW) | Democratic | 6PCS  |

#### NOTE:

Quantities shown are for one chair.

Phillips head screw driver is required in the assembly process; however, manufacturer does not provide this item.



# ASSEMBLY INSTRUCTIONS STEP 1



## STEP 2



PAGE 4 OF 5

COASTERFURNITURE.COM



# ASSEMBLY INSTRUCTIONS STEP 3



# STEP 4 COMPLETE





COASTERFURNITURE.COM





Note: Dimension tolerance ±5%