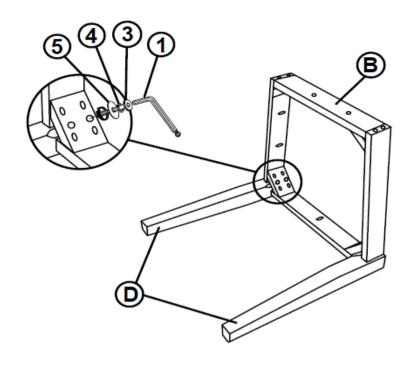

he store immediately.

-36

2. This product is for home use only and not intended for commercial establishments.

## **HARDWARE IDENTIFICATION**

| 1 | ALLEN WRENCH<br>(M4 - BLK)          |            | 1PC   |
|---|-------------------------------------|------------|-------|
| 2 | SHORT BOLT<br>(M6 x 40mm - RBW)     |            | 2PCS  |
| 3 | LONG BOLT<br>(M6 x 70mm - RBW)      |            | 8PCS  |
| 4 | LOCK WASHER<br>(M6 - RBW)           | 0          | 10PCS |
| 5 | FLAT WASHER<br>(M6 - RBW)           |            | 10PCS |
| 6 | FLAT HEAD SCREW<br>(M4 x 25mm- RBW) | Democratic | 6PCS  |

#### NOTE:

Quantities shown are for one chair.

Phillips head screw driver is required in the assembly process; however, manufacturer does not provide this item.



# ASSEMBLY INSTRUCTIONS STEP 1



## STEP 2



PAGE 4 OF 5

COASTERFURNITURE.COM



# ASSEMBLY INSTRUCTIONS STEP 3



# STEP 4 COMPLETE





COASTERFURNITURE.COM





Note: Dimension tolerance ±5%