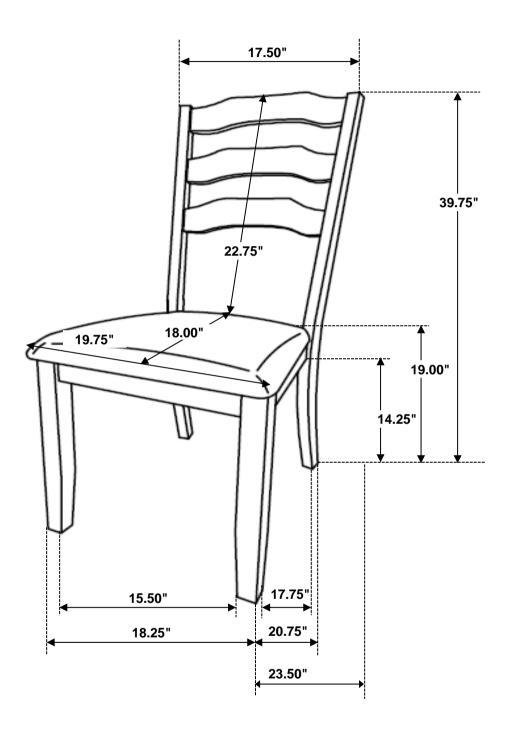

IFICATION**

| 1 | ALLEN WRENCH<br>(M4 - BLK)          |            | 1PC   |
|---|-------------------------------------|------------|-------|
| 2 | SHORT BOLT<br>(M6 x 40mm - RBW)     |            | 2PCS  |
| 3 | LONG BOLT<br>(M6 x 70mm - RBW)      |            | 8PCS  |
| 4 | LOCK WASHER<br>(M6 - RBW)           | 0          | 10PCS |
| 5 | FLAT WASHER<br>(M6 - RBW)           |            | 10PCS |
| 6 | FLAT HEAD SCREW<br>(M4 x 25mm- RBW) | Democratic | 6PCS  |

#### NOTE:

Quantities shown are for one chair.

Phillips head screw driver is required in the assembly process; however, manufacturer does not provide this item.



# ASSEMBLY INSTRUCTIONS STEP 1



## STEP 2



PAGE 4 OF 5

COASTERFURNITURE.COM



# ASSEMBLY INSTRUCTIONS STEP 3



# STEP 4 COMPLETE





COASTERFURNITURE.COM





Note: Dimension tolerance ±5%