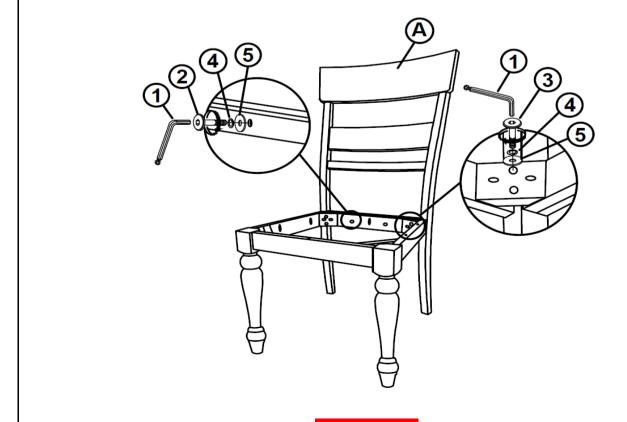

is product is for home use only and not intended for commercial establishments.

### **HARDWARE IDENTIFICATION**

| 1 | ALLEN WRENCH<br>(M4 - BLK)          |            | 1PC   |
|---|-------------------------------------|------------|-------|
| 2 | SHORT BOLT<br>(M6 x 40mm - RBW)     |            | 2PCS  |
| 3 | LONG BOLT<br>(M6 x 70mm - RBW)      |            | 8PCS  |
| 4 | LOCK WASHER<br>(M6 - RBW)           |            | 10PCS |
| 5 | FLAT WASHER<br>(M6 - RBW)           |            | 10PCS |
| 6 | FLAT HEAD SCREW<br>(M4 x 25mm- RBW) | December 1 | 7PCS  |

#### NOTE:

Quantities shown are for one chair.

Phillips head screw driver is required in the assembly process; however, manufacturer does not provide this item.

# COASTER

### **ASSEMBLY INSTRUCTIONS**

## STEP 1



## STEP 2



PAGE 4 OF 5

COASTERFURNITURE.COM

# COASTER

### **ASSEMBLY INSTRUCTIONS**

## STEP 3



# STEP 4 COMPLETE









Note: Dimension tolerance ±5%