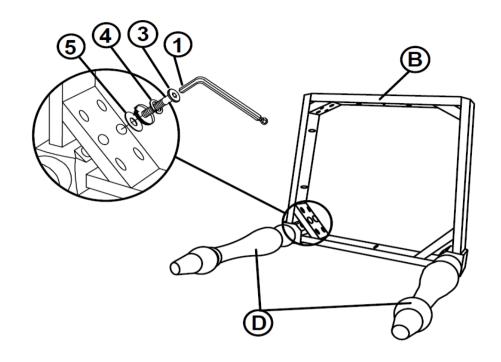

tely.
- 2. This product is for home use only and not intended for commercial establishments.

### **HARDWARE IDENTIFICATION**

| 1 | ALLEN WRENCH<br>(M4 - BLK)          |            | 1PC   |
|---|-------------------------------------|------------|-------|
| 2 | SHORT BOLT<br>(M6 x 40mm - RBW)     |            | 2PCS  |
| 3 | LONG BOLT<br>(M6 x 70mm - RBW)      |            | 8PCS  |
| 4 | LOCK WASHER<br>(M6 - RBW)           |            | 10PCS |
| 5 | FLAT WASHER<br>(M6 - RBW)           |            | 10PCS |
| 6 | FLAT HEAD SCREW<br>(M4 x 25mm- RBW) | December 1 | 7PCS  |

#### NOTE:

Quantities shown are for one chair.

Phillips head screw driver is required in the assembly process; however, manufacturer does not provide this item.

# COASTER

### **ASSEMBLY INSTRUCTIONS**

## STEP 1



## STEP 2



PAGE 4 OF 5

COASTERFURNITURE.COM

# COASTER

### **ASSEMBLY INSTRUCTIONS**

## STEP 3



# STEP 4 COMPLETE









Note: Dimension tolerance ±5%