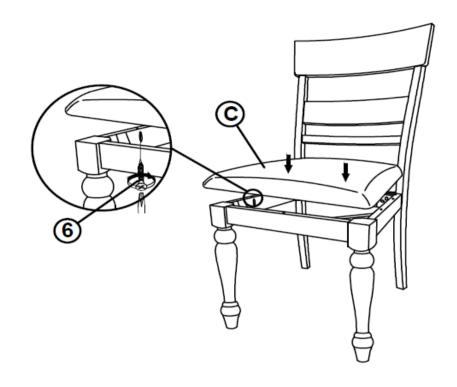

DWARE IDENTIFICATION**

| 1 | ALLEN WRENCH<br>(M4 - BLK)          |            | 1PC   |
|---|-------------------------------------|------------|-------|
| 2 | SHORT BOLT<br>(M6 x 40mm - RBW)     |            | 2PCS  |
| 3 | LONG BOLT<br>(M6 x 70mm - RBW)      |            | 8PCS  |
| 4 | LOCK WASHER<br>(M6 - RBW)           |            | 10PCS |
| 5 | FLAT WASHER<br>(M6 - RBW)           |            | 10PCS |
| 6 | FLAT HEAD SCREW<br>(M4 x 25mm- RBW) | December 1 | 7PCS  |

#### NOTE:

Quantities shown are for one chair.

Phillips head screw driver is required in the assembly process; however, manufacturer does not provide this item.

# COASTER

### **ASSEMBLY INSTRUCTIONS**

## STEP 1



## STEP 2



PAGE 4 OF 5

COASTERFURNITURE.COM

# COASTER

### **ASSEMBLY INSTRUCTIONS**

## STEP 3



# STEP 4 COMPLETE









Note: Dimension tolerance ±5%