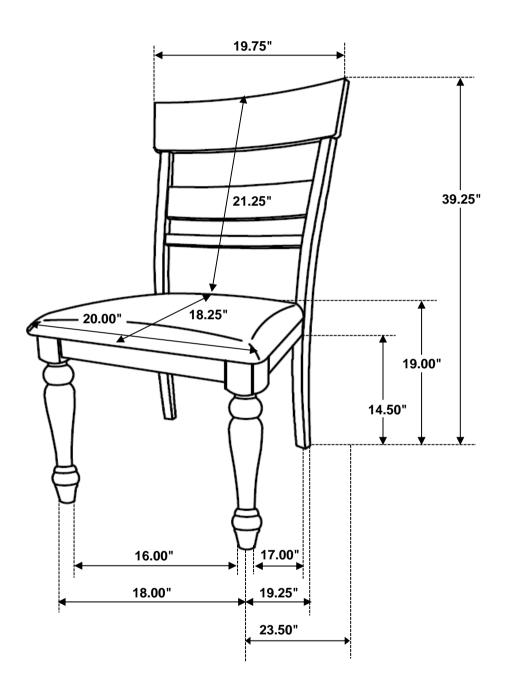

| ALLEN WRENCH<br>(M4 - BLK)          |            | 1PC   |
|---|-------------------------------------|------------|-------|
| 2 | SHORT BOLT<br>(M6 x 40mm - RBW)     |            | 2PCS  |
| 3 | LONG BOLT<br>(M6 x 70mm - RBW)      |            | 8PCS  |
| 4 | LOCK WASHER<br>(M6 - RBW)           |            | 10PCS |
| 5 | FLAT WASHER<br>(M6 - RBW)           |            | 10PCS |
| 6 | FLAT HEAD SCREW<br>(M4 x 25mm- RBW) | December 1 | 7PCS  |

#### NOTE:

Quantities shown are for one chair.

Phillips head screw driver is required in the assembly process; however, manufacturer does not provide this item.

# COASTER

### **ASSEMBLY INSTRUCTIONS**

## STEP 1



## STEP 2



PAGE 4 OF 5

COASTERFURNITURE.COM

# COASTER

### **ASSEMBLY INSTRUCTIONS**

## STEP 3



# STEP 4 COMPLETE









Note: Dimension tolerance ±5%