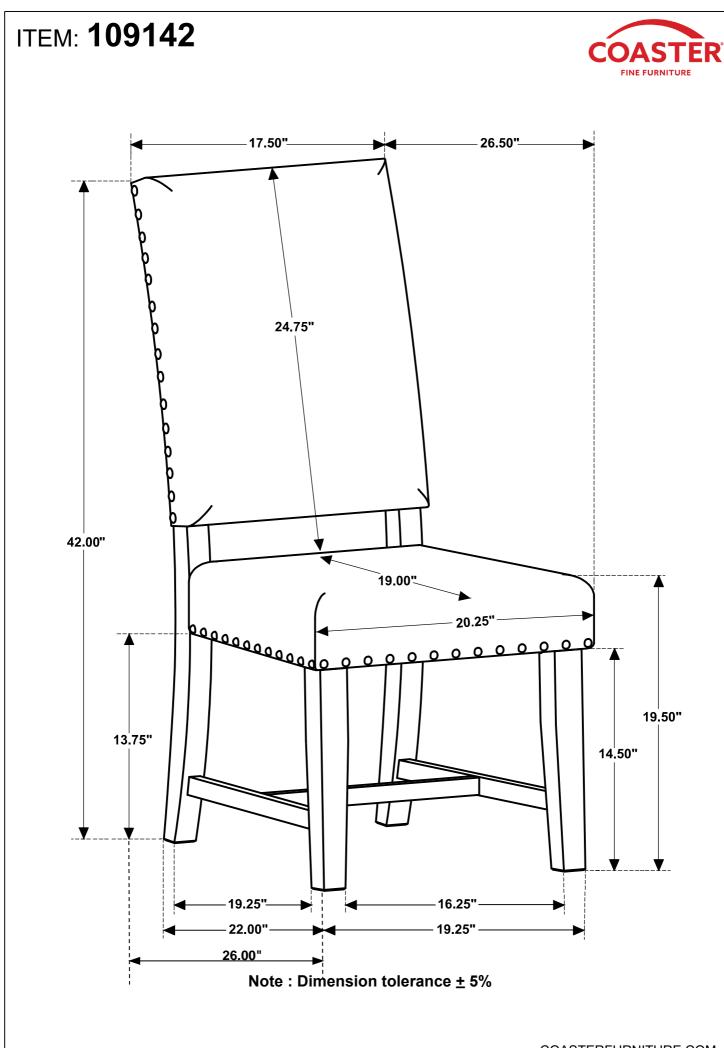

## ASSEMBLY INSTRUCTIONS COASTER FINE FURNITURE



Fine Furniture for every stage of life



REVISION 0 : 07/31/2019 REVISION 1 : 04/27/2020



COASTERFURNITURE.COM

## ITEM: 109142 ASSEMBLY INSTRUCTIONS



## **ASSEMBLY TIPS:**

- 1. Remove hardware from box and sort by size.
- 2. Please check to see that all hardware and parts are present prior to start of assembly.
- 3. Please follow attached instruction in the same sequence as numbered to assure fast and easy assembly. **WARNING** !



1. Don't attempt to repair or modify parts that are broken or defective. Please contact the store immediately.

2. This product is for home use only and not intended for commercial establishment.



PAGE 2 OF 5





## ITEM: 109142 ASSEMBLY INSTRUCTIONS STEP 5 COMPLETE







COASTERFURNITURE.COM