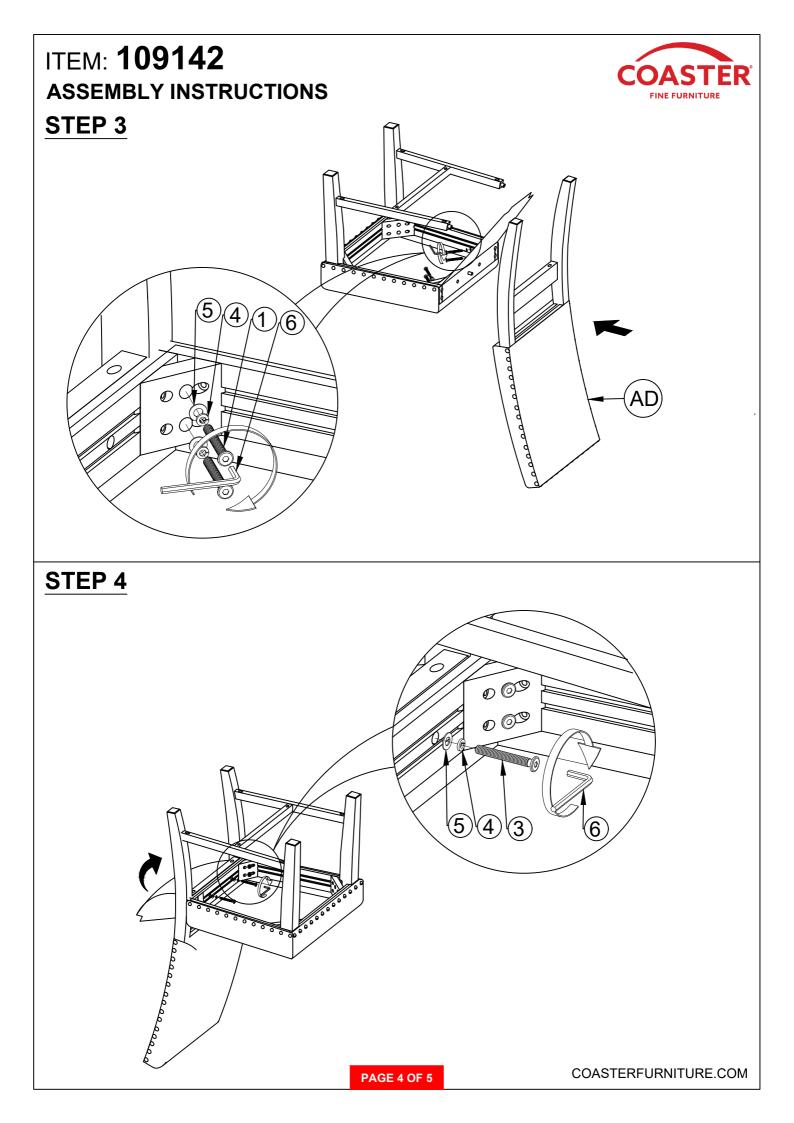

## ASSEMBLY INSTRUCTIONS COASTER FINE FURNITURE



Fine Furniture for every stage of life



REVISION 0 : 07/31/2019 REVISION 1 : 04/27/2020



COASTERFURNITURE.COM

## ITEM: 109142 ASSEMBLY INSTRUCTIONS



## **ASSEMBLY TIPS:**

- 1. Remove hardware from box and sort by size.
- 2. Please check to see that all hardware and parts are present prior to start of assembly.
- 3. Please follow attached instruction in the same sequence as numbered to assure fast and easy assembly. **WARNING** !



1. Don't attempt to repair or modify parts that are broken or defective. Please contact the store immediately.

2. This product is for home use only and not intended for commercial establishment.



PAGE 2 OF 5





## ITEM: 109142 ASSEMBLY INSTRUCTIONS STEP 5 COMPLETE







COASTERFURNITURE.COM