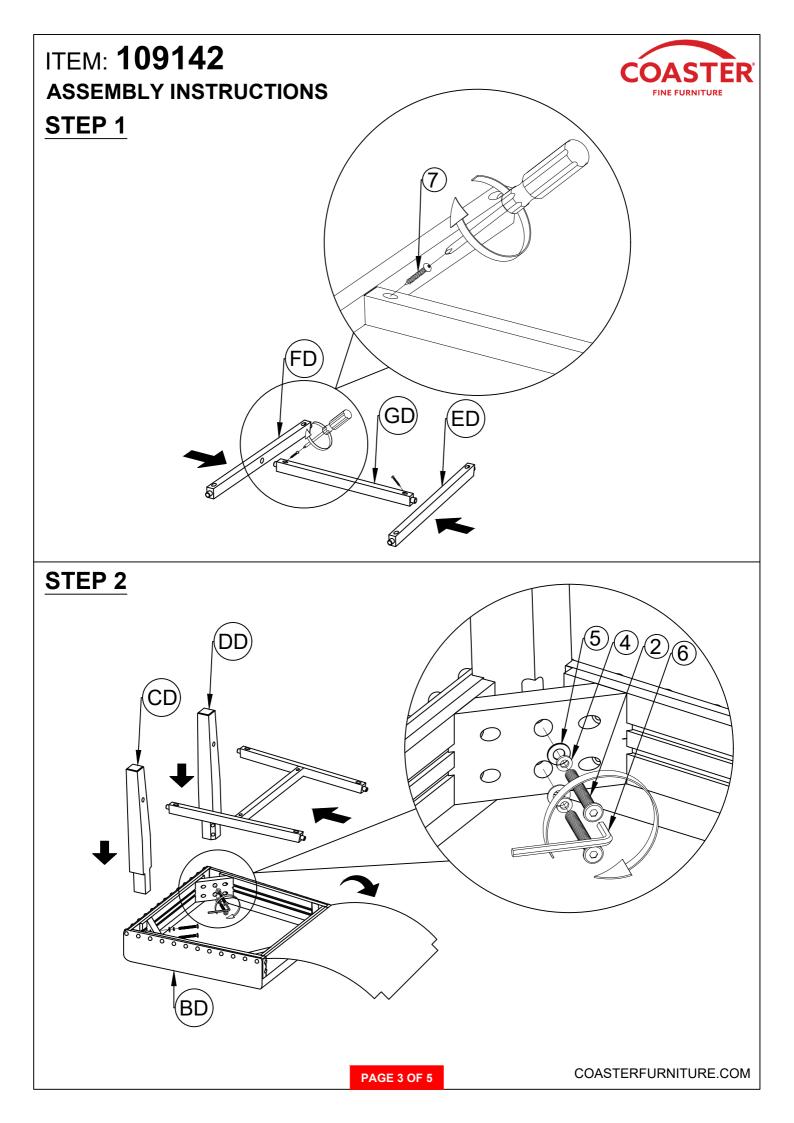

## ASSEMBLY INSTRUCTIONS COASTER FINE FURNITURE



Fine Furniture for every stage of life



REVISION 0 : 07/31/2019 REVISION 1 : 04/27/2020



COASTERFURNITURE.COM

## ITEM: 109142 ASSEMBLY INSTRUCTIONS



## **ASSEMBLY TIPS:**

- 1. Remove hardware from box and sort by size.
- 2. Please check to see that all hardware and parts are present prior to start of assembly.
- 3. Please follow attached instruction in the same sequence as numbered to assure fast and easy assembly. **WARNING** !



1. Don't attempt to repair or modify parts that are broken or defective. Please contact the store immediately.

2. This product is for home use only and not intended for commercial establishment.



PAGE 2 OF 5





## ITEM: 109142 ASSEMBLY INSTRUCTIONS STEP 5 COMPLETE







COASTERFURNITURE.COM