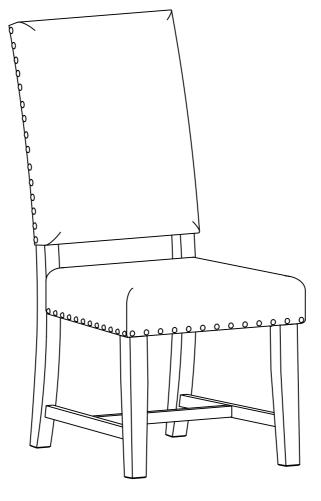

## ASSEMBLY INSTRUCTIONS COASTER FINE FURNITURE



Fine Furniture for every stage of life



REVISION 0 : 07/31/2019 REVISION 1 : 04/27/2020



COASTERFURNITURE.COM

## ITEM: 109142 ASSEMBLY INSTRUCTIONS



## **ASSEMBLY TIPS:**

- 1. Remove hardware from box and sort by size.
- 2. Please check to see that all hardware and parts are present prior to start of assembly.
- 3. Please follow attached instruction in the same sequence as numbered to assure fast and easy assembly. **WARNING** !



1. Don't attempt to repair or modify parts that are broken or defective. Please contact the store immediately.

2. This product is for home use only and not intended for commercial establishment.



PAGE 2 OF 5





## ITEM: 109142 ASSEMBLY INSTRUCTIONS STEP 5 COMPLETE







COASTERFURNITURE.COM