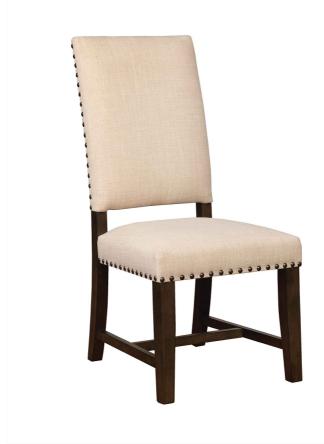

# ASSEMBLY INSTRUCTIONS COASTER FINE FURNITURE



Fine Furniture for every stage of life

109143

Dining Chair

REVISION 0 : 07/31/2019 REVISION 1 : 04/27/2020

PAGE 1 OF 5

COASTERFURNITURE.COM

## ITEM: 109143

### **ASSEMBLY INSTRUCTIONS**



#### **ASSEMBLY TIPS:**

- 1. Remove hardware from box and sort by size.
- 2. Please check to see that all hardware and parts are present prior to start of assembly.
- 3. Please follow attached instruction in the same sequence as numbered to assure fast and easy assembly.



#### **WARNING!**

- 1. Don't attempt to repair or modify parts that are broken or defective. Please contact the store immediately.
- 2. This product is for home use only and not intended for commercial establishment.





15 MINUTES

## **PARTS IDENTIFICATION**

| AD | BACK FRAME              | 1PC | ED | LEFT SIDE<br>STRET