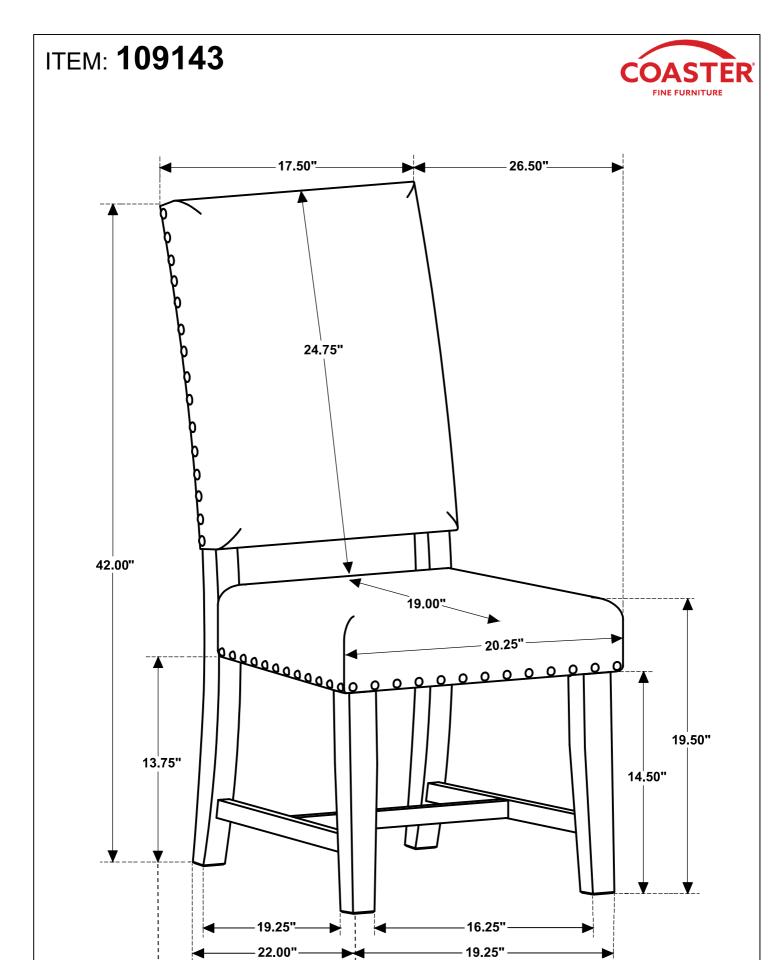

| 1PC |    |                         |     |

## HARDWARE IDENTIFICATION

| 1 | LONG BOLT<br>(M8 x 80mm - BLK)   |     | 4PCS  | 5 FLAT WASHER (M8 - BLK) 10PCS            |
|---|----------------------------------|-----|-------|-------------------------------------------|
| 2 | MEDIUM BOLT<br>(M8 x 50mm - BLK) |     | 4PCS  | 6 ALLEN WRENCH [M5 - BLK) 1PC             |
| 3 | SHORT BOLT<br>(M8 x 40mm - BLK)  | (H) | 2PCS  | 7 PAN HEAD SCREW (Ø8 x 1-1/4" - BLK) 6PCS |
| 4 | LOCK WASHER<br>(M8 - BLK)        |     | 10PCS |                                           |

#### NOTE:

Quantities shown are for one chair.

Philips head screw driver is required in the assembly process; however, manufacturer does not provide this item.









ITEM: 109143
ASSEMBLY INSTRUCTIONS
STEP 5
COMPLETE







Note: Dimension tolerance ± 5%

26.00"