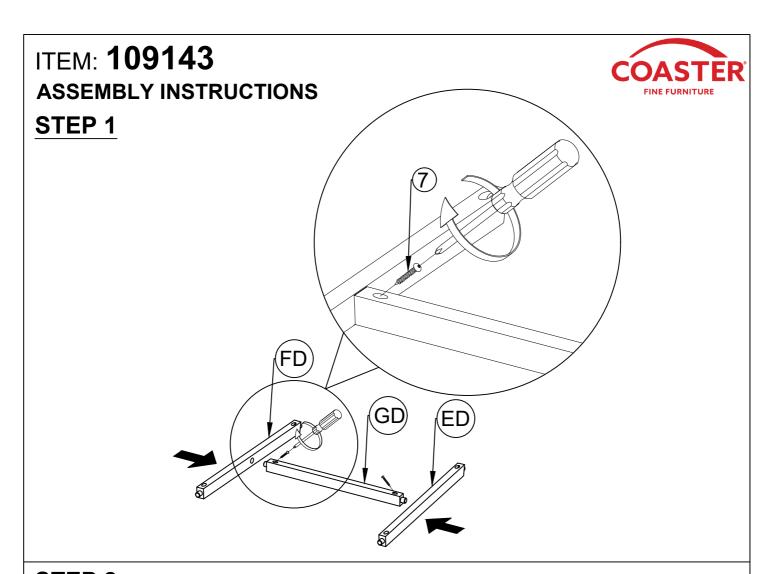

## ITEM: 109143

## **PARTS IDENTIFICATION**

| AD | BACK FRAME              | 1PC | ED | LEFT SIDE<br>STRETCHER  | 1PC |
|----|-------------------------|-----|----|-------------------------|-----|
| BD | SEAT CUSHION WITH FRAME | 1PC | FD | RIGHT SIDE<br>STRETCHER | 1PC |
| CD | LEFT FRONT LEG          | 1PC | GD | MIDDLE<br>STRETCHER     | 1PC |
| DD | RIGHT FRONT LEG         | 1PC |    |                         |     |

## HARDWARE IDENTIFICATION

| 1 | LONG BOLT<br>(M8 x 80mm - BLK)   |     | 4PCS  | 5 FLAT WASHER (M8 - BLK) 10PCS            |
|---|----------------------------------|-----|-------|-------------------------------------------|
| 2 | MEDIUM BOLT<br>(M8 x 50mm - BLK) |     | 4PCS  | 6 ALLEN WRENCH [M5 - BLK) 1PC             |
| 3 | SHORT BOLT<br>(M8 x 40mm - BLK)  | (H) | 2PCS  | 7 PAN HEAD SCREW (Ø8 x 1-1/4" - BLK) 6PCS |
| 4 | LOCK WASHER<br>(M8 - BLK)        |     | 10PCS |                                           |