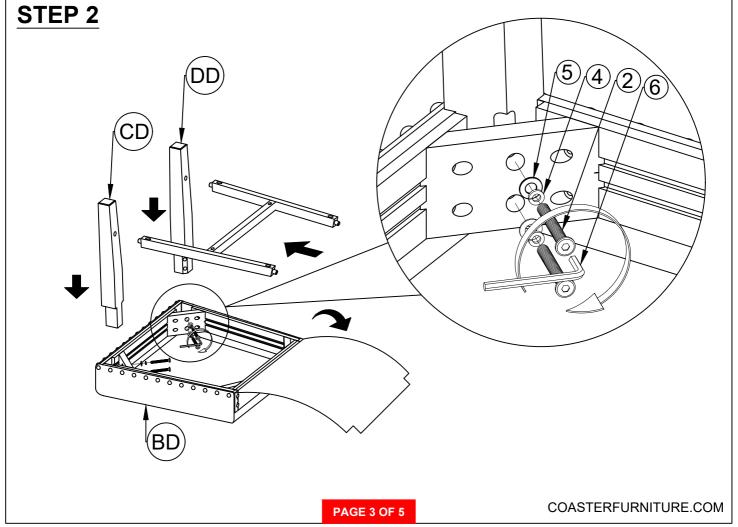

## **PARTS IDENTIFICATION**

| AD | BACK FRAME              | 1PC | ED | LEFT SIDE<br>STRETCHER  | 1PC |
|----|-------------------------|-----|----|-------------------------|-----|
| BD | SEAT CUSHION WITH FRAME | 1PC | FD | RIGHT SIDE<br>STRETCHER | 1PC |
| CD | LEFT FRONT LEG          | 1PC | GD | MIDDLE<br>STRETCHER     | 1PC |
| DD | RIGHT FRONT LEG         | 1PC |    |                         |     |

## HARDWARE IDENTIFICATION

| 1 | LONG BOLT<br>(M8 x 80mm - BLK)   |     | 4PCS  | 5 FLAT WASHER (M8 - BLK) 10PCS            |
|---|----------------------------------|-----|-------|-------------------------------------------|
| 2 | MEDIUM BOLT<br>(M8 x 50mm - BLK) |     | 4PCS  | 6 ALLEN WRENCH [M5 - BLK) 1PC             |
| 3 | SHORT BOLT<br>(M8 x 40mm - BLK)  | (H) | 2PCS  | 7 PAN HEAD SCREW (Ø8 x 1-1/4" - BLK) 6PCS |
| 4 | LOCK WASHER<br>(M8 - BLK)        |     | 10PCS |                                           |