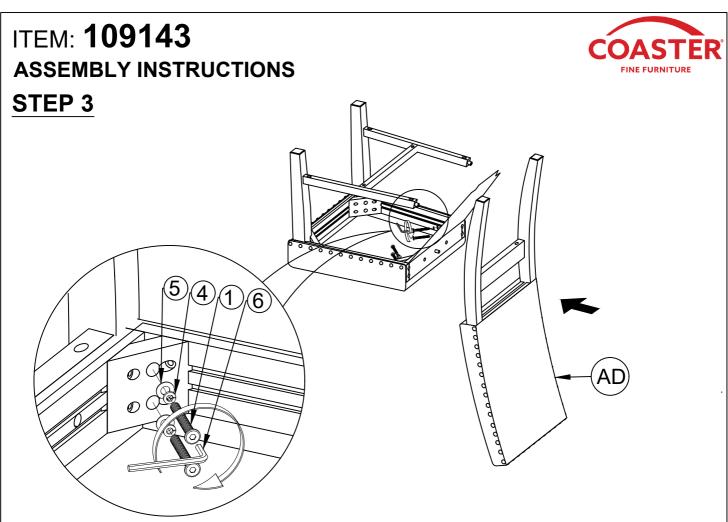

## **PARTS IDENTIFICATION**

| AD | BACK FRAME              | 1PC | ED | LEFT SIDE<br>STRETCHER  | 1PC |
|----|-------------------------|-----|----|-------------------------|-----|
| BD | SEAT CUSHION WITH FRAME | 1PC | FD | RIGHT SIDE<br>STRETCHER | 1PC |
| CD | LEFT FRONT LEG          | 1PC | GD | MIDDLE<br>STRETCHER     | 1PC |
| DD | RIGHT FRONT LEG         | 1PC |    |                         |     |

## HARDWARE IDENTIFICATION

| 1 | LONG BOLT<br>(M8 x 80mm - BLK)   |     | 4PCS  | 5 FLAT WASHER (M8 - BLK) 10PCS            |
|---|----------------------------------|-----|-------|-------------------------------------------|
| 2 | MEDIUM BOLT<br>(M8 x 50mm - BLK) |     | 4PCS  | 6 ALLEN WRENCH [M5 - BLK) 1PC             |
| 3 | SHORT BOLT<br>(M8 x 40mm - BLK)  | (H) | 2PCS  | 7 PAN HEAD SCREW (Ø8 x 1-1/4" - BLK) 6PCS |
| 4 | LOCK WASHER<br>(M8 - BLK)        |     | 10PCS |                                           |