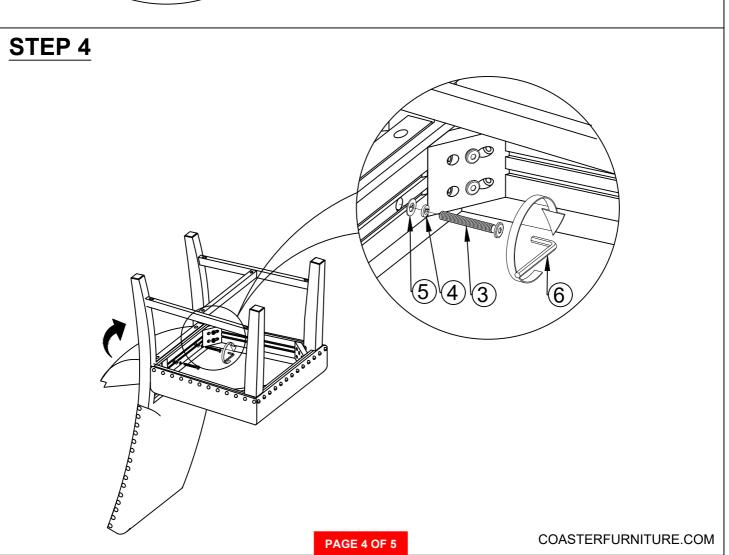

## **PARTS IDENTIFICATION**

| AD | BACK FRAME              | 1PC | ED | LEFT SIDE<br>STRETCHER  | 1PC |
|----|-------------------------|-----|----|-------------------------|-----|
| BD | SEAT CUSHION WITH FRAME | 1PC | FD | RIGHT SIDE<br>STRETCHER | 1PC |
| CD | LEFT FRONT LEG          | 1PC | GD | MIDDLE<br>STRETCHER     | 1PC |
| DD | RIGHT FRONT LEG         | 1PC |    |                         |     |

## HARDWARE IDENTIFICATION

| 1 | LONG BOLT<br>(M8 x 80mm - BLK)   |     | 4PCS  | 5 FLAT WASHER (M8 - BLK) 10PCS            |
|---|----------------------------------|-----|-------|-------------------------------------------|
| 2 | MEDIUM BOLT<br>(M8 x 50mm - BLK) |     | 4PCS  | 6 ALLEN WRENCH [M5 - BLK) 1PC             |
| 3 | SHORT BOLT<br>(M8 x 40mm - BLK)  | (H) | 2PCS  | 7 PAN HEAD SCREW (Ø8 x 1-1/4" - BLK) 6PCS |
| 4 | LOCK WASHER<br>(M8 - BLK)        |     | 10PCS |                                           |