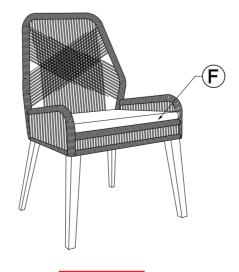

### PARTS IDENTIFICATION

| A | SEAT AND BACK      |             | 1PC |
|---|--------------------|-------------|-----|
| В | RIGHT FRONT LEG    | <del></del> | 1PC |
| С | LEFT FRONT LEG     |             | 1PC |
| D | RIGHT BACK LEG     |             | 1PC |
| E | LEFT BACK LEG      |             | 1PC |
| F | LOOSE SEAT CUSHION |             | 1PC |

# STEP 3 COMPLETE

PAGE 3 OF 3

COASTERFURNITURE.COM

ITEM: 110033

Note: Dimension tolerance ±5%