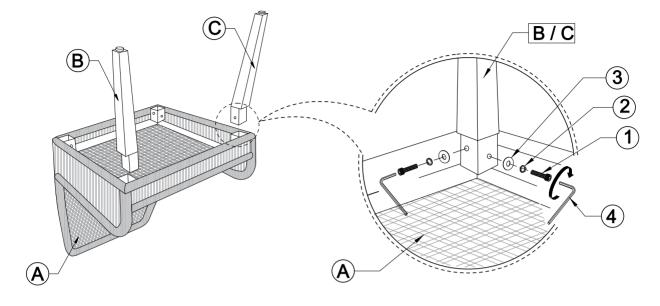

### PARTS IDENTIFICATION

| A | SEAT AND BACK      |             | 1PC |
|---|--------------------|-------------|-----|
| В | RIGHT FRONT LEG    | <del></del> | 1PC |
| С | LEFT FRONT LEG     |             | 1PC |
| D | RIGHT BACK LEG     |             | 1PC |
| E | LEFT BACK LEG      |             | 1PC |
| F | LOOSE SEAT CUSHION |             | 1PC |

### HARDWARE IDENTIFICATION

| 1 | BOLT<br>(Ø5/16" x 1-3/16" - BLK) | 8PCS |
|---|----------------------------------|------|
| 2 | LOCK WASHER<br>(Ø5/16" - RBW)    | 8PCS |
| 3 | FLAT WASHER<br>(Ø5/16" - RBW)    | 8PCS |
| 4 | ALLEN WRENCH<br>(6MM - BLK)      | 1PC  |

## STEP 1