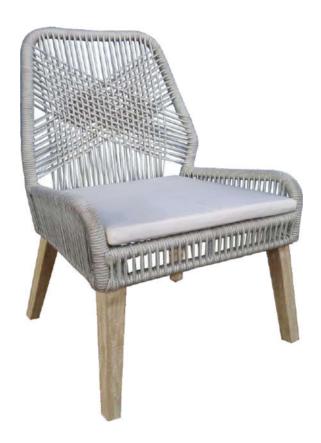

# ASSEMBLY INSTRUCTIONS COASTER FINE FURNITURE

Fine Furniture for every stage of life

110033 Dining Side Chair

### ITEM: 110033