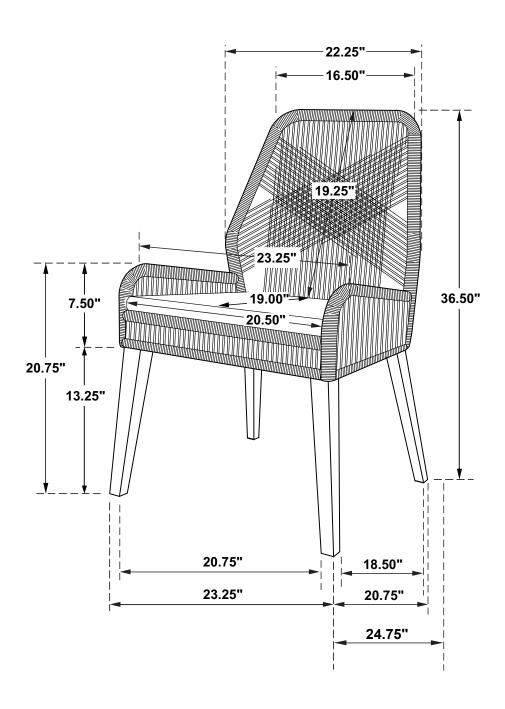

| SEAT AND BACK      |             | 1PC |
|---|--------------------|-------------|-----|
| В | RIGHT FRONT LEG    | <del></del> | 1PC |
| С | LEFT FRONT LEG     |             | 1PC |
| D | RIGHT BACK LEG     |             | 1PC |
| E | LEFT BACK LEG      |             | 1PC |
| F | LOOSE SEAT CUSHION |             | 1PC |

### HARDWARE IDENTIFICATION

| 1 | BOLT<br>(Ø5/16" x 1-3/16" - BLK) | 8PCS |
|---|----------------------------------|------|
| 2 | LOCK WASHER<br>(Ø5/16" - RBW)    | 8PCS |
| 3 | FLAT WASHER<br>(Ø5/16" - RBW)    | 8PCS |
| 4 | ALLEN WRENCH<br>(6MM - BLK)      | 1PC  |

#### NOTE:

Quantities shown are for one chair.

## ITEM: 110033

# COASTER

## ASSEMBLY INSTRUCTIONS

## STEP 1



### STEP 2



# STEP 3 COMPLETE





PAGE 3 OF 3

COASTERFURNITURE.COM

ITEM: 110033





Note: Dimension tolerance ±5%