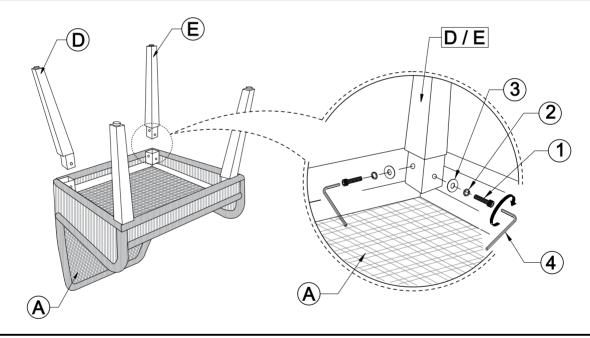

### PARTS IDENTIFICATION

| A | SEAT AND BACK      |             | 1PC |
|---|--------------------|-------------|-----|
| В | RIGHT FRONT LEG    | <del></del> | 1PC |
| С | LEFT FRONT LEG     |             | 1PC |
| D | RIGHT BACK LEG     |             | 1PC |
| E | LEFT BACK LEG      |             | 1PC |
| F | LOOSE SEAT CUSHION |             | 1PC |

### HARDWARE IDENTIFICATION

| 1 | BOLT<br>(Ø5/16" x 1-3/16" - BLK) | 8PCS |
|---|----------------------------------|------|
| 2 | LOCK WASHER<br>(Ø5/16" - RBW)    | 8PCS |
| 3 | FLAT WASHER<br>(Ø5/16" - RBW)    | 8PCS |
| 4 | ALLEN WRENCH<br>(6MM - BLK)      | 1PC  |

### STEP 2