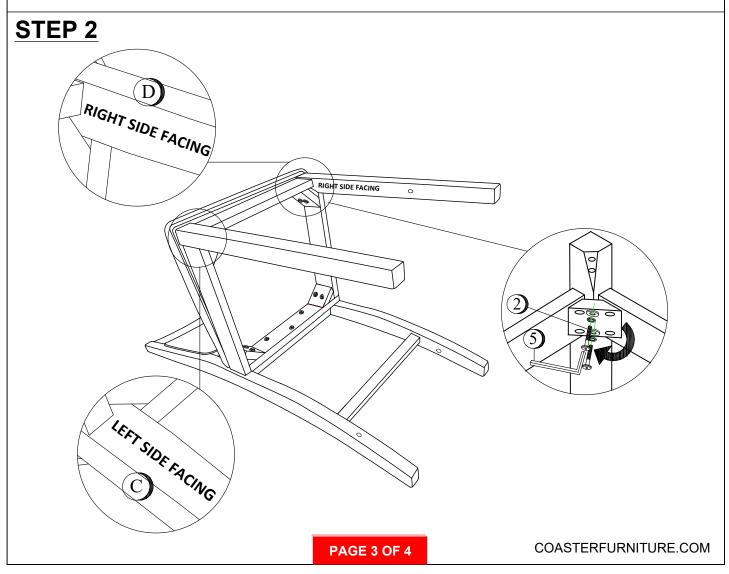

| HARDWARE IDENTIFICATION |                                             |                                     |      |
| 1                       | LONG BOLT WITH WASHER<br>(M6 x 80mm - BLK)  |                                     | 4PCS |
| 2                       | MEDIUM BOLT WITH WASHER (M6 x 60mm - BLK)   |                                     | 4PCS |
| 3                       | SHORT BOLT WITH WASHER<br>(M6 x 40mm - BLK) |                                     | 3PCS |
| 4                       | PAN HEAD SCREW<br>(M5 x 38mm - BLK)         | <u>()</u>                           | 6PCS |

#### NOTE:

5

Quantities shown are for one chair.

**ALLEN WRENCH** 

(M4 - GD)

Phillips head screw driver is required in the assembly process; however, manufacturer does not provide this item.

1PC





## ITEM: 115209

## **ASSEMBLY INSTRUCTIONS**

# COASTER

## STEP 3



## STEP 4 COMPLETE





ITEM: 115209





Note: Dimension tolerance ±5%