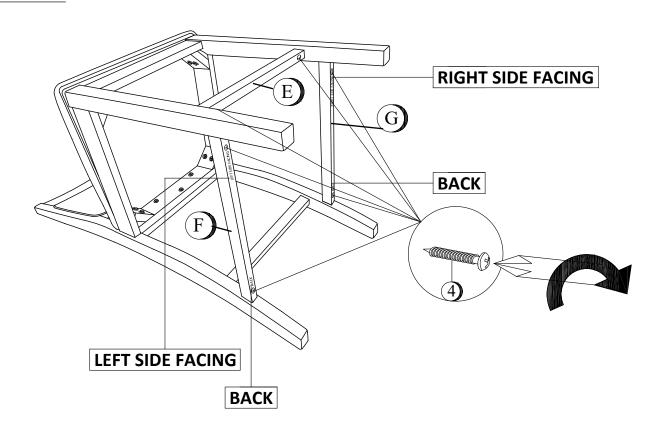

|                                     |      |
| 1                       | LONG BOLT WITH WASHER<br>(M6 x 80mm - BLK)  |                                     | 4PCS |
| 2                       | MEDIUM BOLT WITH WASHER (M6 x 60mm - BLK)   |                                     | 4PCS |
| 3                       | SHORT BOLT WITH WASHER<br>(M6 x 40mm - BLK) |                                     | 3PCS |
| 4                       | PAN HEAD SCREW<br>(M5 x 38mm - BLK)         | <u>()</u>                           | 6PCS |

#### NOTE:

5

Quantities shown are for one chair.

**ALLEN WRENCH** 

(M4 - GD)

Phillips head screw driver is required in the assembly process; however, manufacturer does not provide this item.

1PC





## ITEM: 115209

## **ASSEMBLY INSTRUCTIONS**

# COASTER

## STEP 3



## STEP 4 COMPLETE





ITEM: 115209





Note: Dimension tolerance ±5%