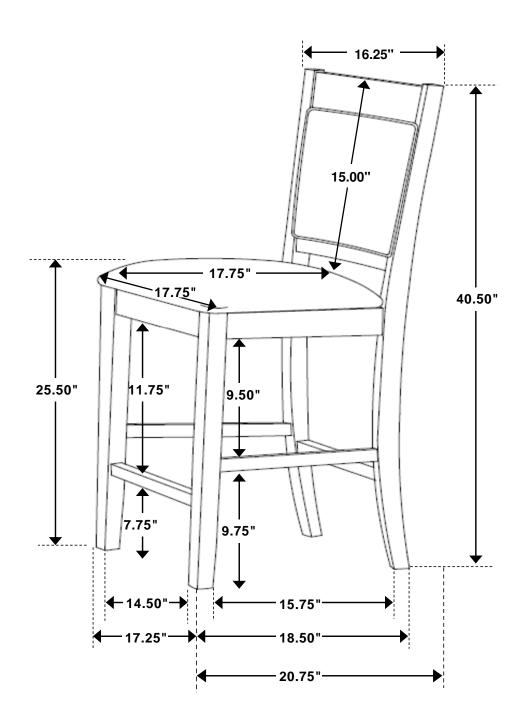

|
| 1                       | LONG BOLT WITH WASHER<br>(M6 x 80mm - BLK)  |                                     | 4PCS |
| 2                       | MEDIUM BOLT WITH WASHER (M6 x 60mm - BLK)   |                                     | 4PCS |
| 3                       | SHORT BOLT WITH WASHER<br>(M6 x 40mm - BLK) |                                     | 3PCS |
| 4                       | PAN HEAD SCREW<br>(M5 x 38mm - BLK)         | <u>()</u>                           | 6PCS |

#### NOTE:

5

Quantities shown are for one chair.

**ALLEN WRENCH** 

(M4 - GD)

Phillips head screw driver is required in the assembly process; however, manufacturer does not provide this item.

1PC





## ITEM: 115209

## **ASSEMBLY INSTRUCTIONS**

# COASTER

## STEP 3



## STEP 4 COMPLETE





ITEM: 115209





Note: Dimension tolerance ±5%