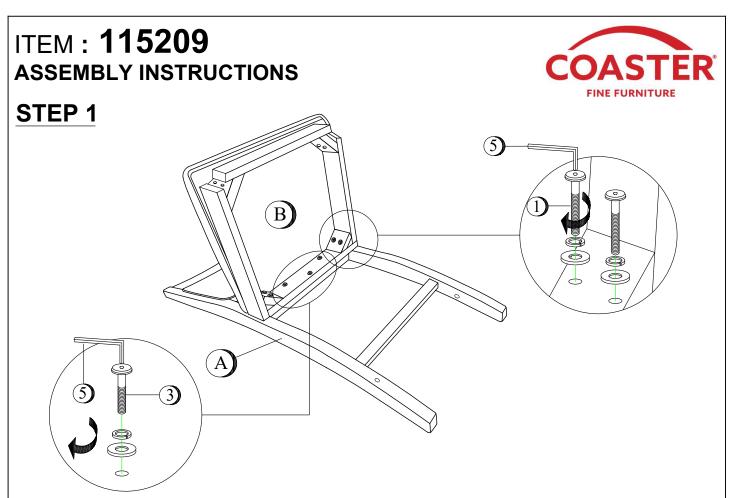

|
| HARDWARE IDENTIFICATION |                                             |                                     |      |
| 1                       | LONG BOLT WITH WASHER<br>(M6 x 80mm - BLK)  |                                     | 4PCS |
| 2                       | MEDIUM BOLT WITH WASHER (M6 x 60mm - BLK)   |                                     | 4PCS |
| 3                       | SHORT BOLT WITH WASHER<br>(M6 x 40mm - BLK) |                                     | 3PCS |
| 4                       | PAN HEAD SCREW<br>(M5 x 38mm - BLK)         | <u>()</u>                           | 6PCS |

#### NOTE:

5

Quantities shown are for one chair.

**ALLEN WRENCH** 

(M4 - GD)

Phillips head screw driver is required in the assembly process; however, manufacturer does not provide this item.

1PC





## ITEM: 115209

## **ASSEMBLY INSTRUCTIONS**

# COASTER

## STEP 3



## STEP 4 COMPLETE





ITEM: 115209





Note: Dimension tolerance ±5%