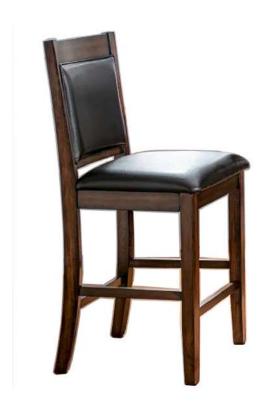

### PARTS IDENTIFICATION

| A                       | BACK FRAME                                  |                                     | 1PC  |
|-------------------------|---------------------------------------------|-------------------------------------|------|
| В                       | SEAT CUSHION WITH FRAME                     |                                     | 1PC  |
| С                       | LEFT FRONT LEG                              | (D) LIST SICE FACING (C)            | 1PC  |
| D                       | RIGHT FRONT LEG                             | RIGHT SDE FACANG   RIGHT SDE FACANG | 1PC  |
| E                       | FRONT STRETCHER                             | <b>₹</b>                            | 1PC  |
| F                       | LEFT SIDE STRETCHER                         | d ⊕rest see facine sec ⊕            | 1PC  |
| G                       | RIGHT SIDE STRETCHER                        | ☐ ®ROPT SCE FACING BACK ⑤ >         | 1PC  |
| HARDWARE IDENTIFICATION |                                             |                                     |      |
| 1                       | LONG BOLT WITH WASHER<br>(M6 x 80mm - BLK)  |                                     | 4PCS |
| 2                       | MEDIUM BOLT WITH WASHER (M6 x 60mm - BLK)   |                                     | 4PCS |
| 3                       | SHORT BOLT WITH WASHER<br>(M6 x 40mm - BLK) |                                     | 3PCS |
| 4                       | PAN HEAD SCREW<br>(M5 x 38mm - BLK)         | <u>()</u>                           | 6PCS |